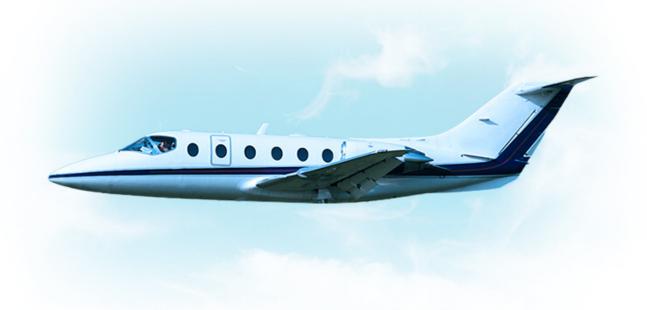

## **EXPERIENCE** The Beechjet 400A

Based in North America

The Beechjet 400A offers a streamlined private jet experience that includes the necessities of private travel while offering the convenience of short range travel for those going from city to city.

**Cabin Dimensions** 

Height: 4' 8" Width: 4' 9" Length: 15' 5"

Seating Belted Seats: 6

NBAA Range Range: 1,300 nm

**Cruising Speed** 450 mph