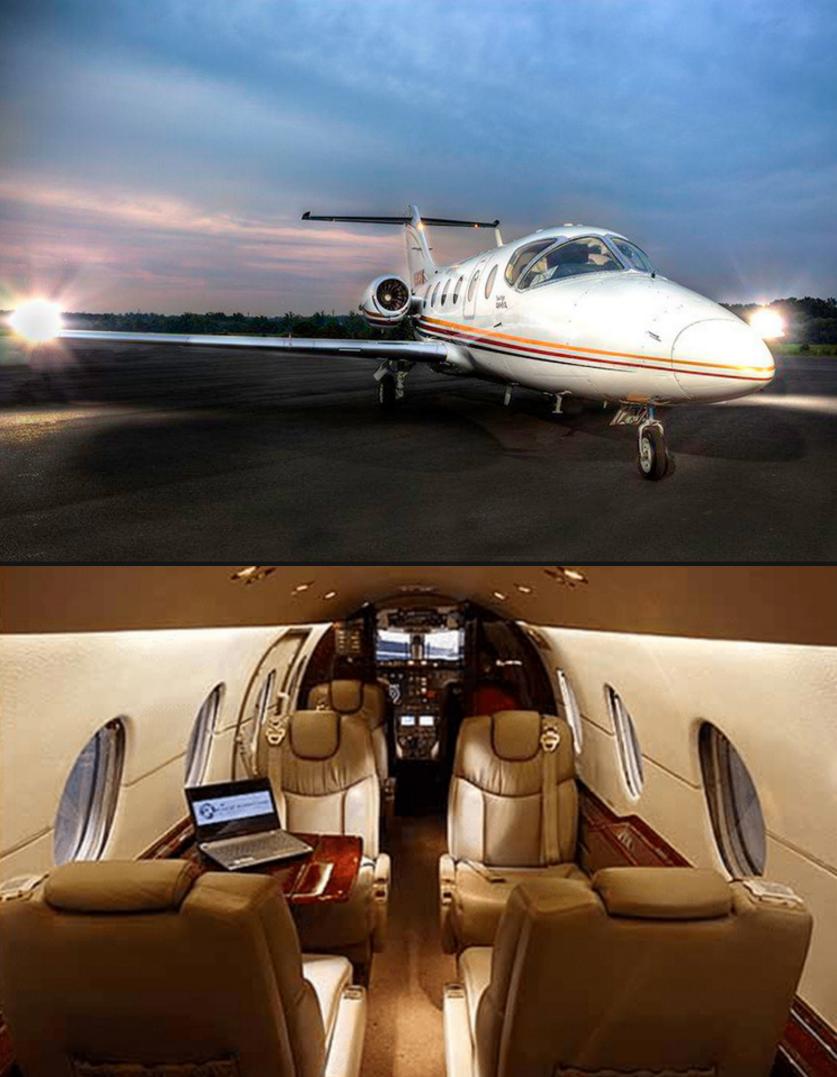

## **EXPERIENCE** The Beechjet 400A

Based in North America

The Beechjet 400A offers a streamlined private jet experience that includes the necessities of private travel while offering the convenience of short range travel for those going from city to city.

**Cabin Dimensions** 

Height: 4' 8" Width: 4' 9" Length: 15' 5"

Seating Belted Seats: 6

NBAA Range Range: 1,300 nm

**Cruising Speed** 450 mph