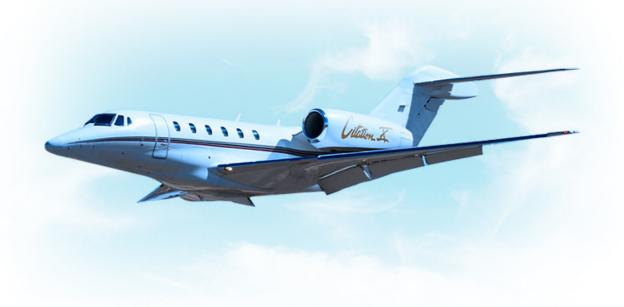

## **EXPERIENCE** The Citation X

Based in North America

The Cessna Citation X defines the super mid-size category. With a top speed of Mach 0.92 (600 miles an hour), the Citation X is the one of the fastest commercial aircraft available on the market. It provides coast-to-coast range and efficiency; the Citation X can effectively serve both your regional and transcontinental needs.