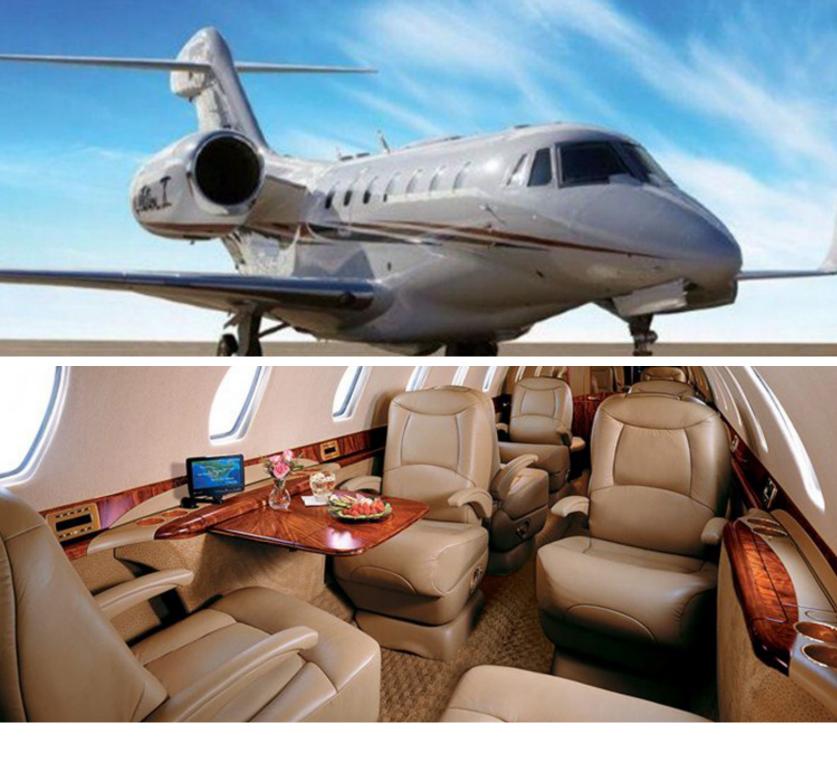

## **EXPERIENCE** The Citation X

Based in North America

The Cessna Citation X defines the super mid-size category. With a top speed of Mach 0.92 (600 miles an hour), the Citation X is the one of the fastest commercial aircraft available on the market. It provides coast-to-coast range and efficiency; the Citation X can effectively serve both your regional and transcontinental needs.

**Cabin Dimensions** 

Height: 5′ 7" Width: 5′ 6" Length: 23' 7"

Seating Belted Seats: 6-8

NBAA Range Range: 3,460 nm

**Cruising Speed** 600 mph