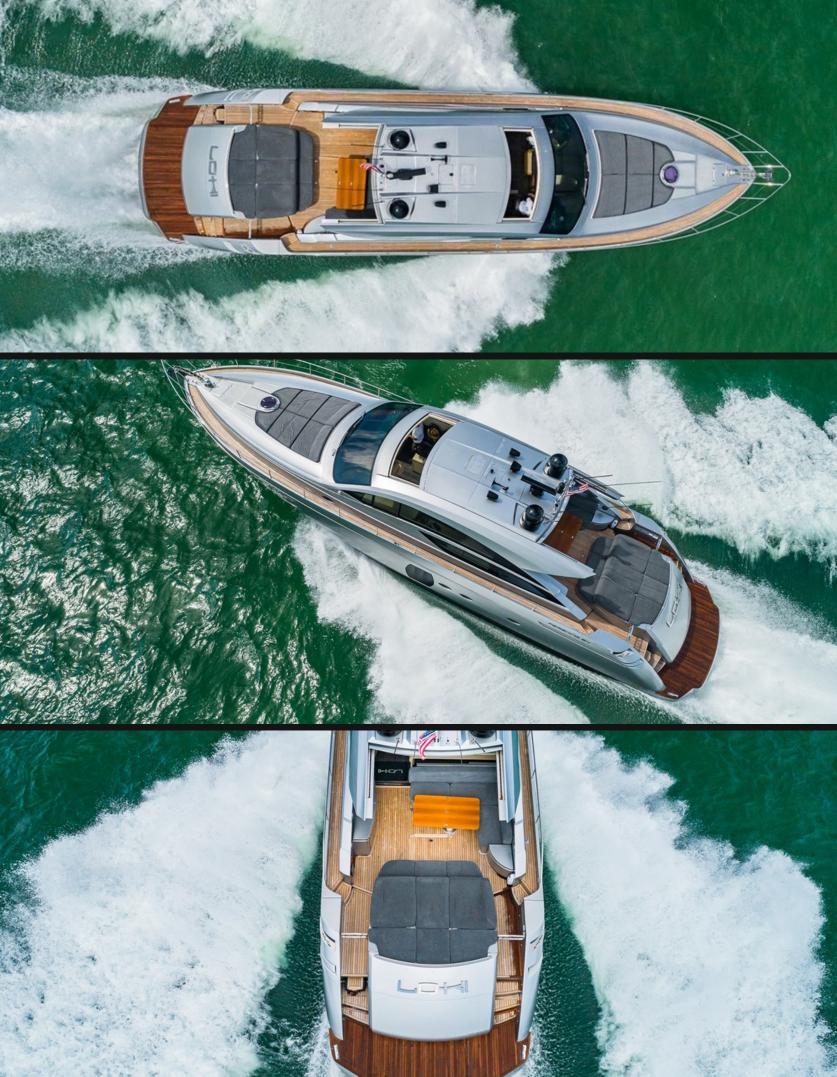

## Miami, Bahamas & Caribbean

This Pershing vessel exudes a captivating blend of sleek aesthetics and exhilarating speed. Its streamlined, aerodynamic design, bold metallic Silver finish, and impressive performance make it an absolute standout. The Pershing 65 boasts a distinctive feature: a sliding glass entry door that effortlessly vanishes into the floor at the push of a button, unveiling a spacious and inviting salon while transforming into an expansive lounge area. Step onto this remarkable craft and revel in the exhilarating experience of high-speed travel without compromising on luxurious comfort.

| Length  | Cabins | Guests | Sleeps | Crew |
|---------|--------|--------|--------|------|
| 65'/20m | 3      | 12     | 6      | 3    |