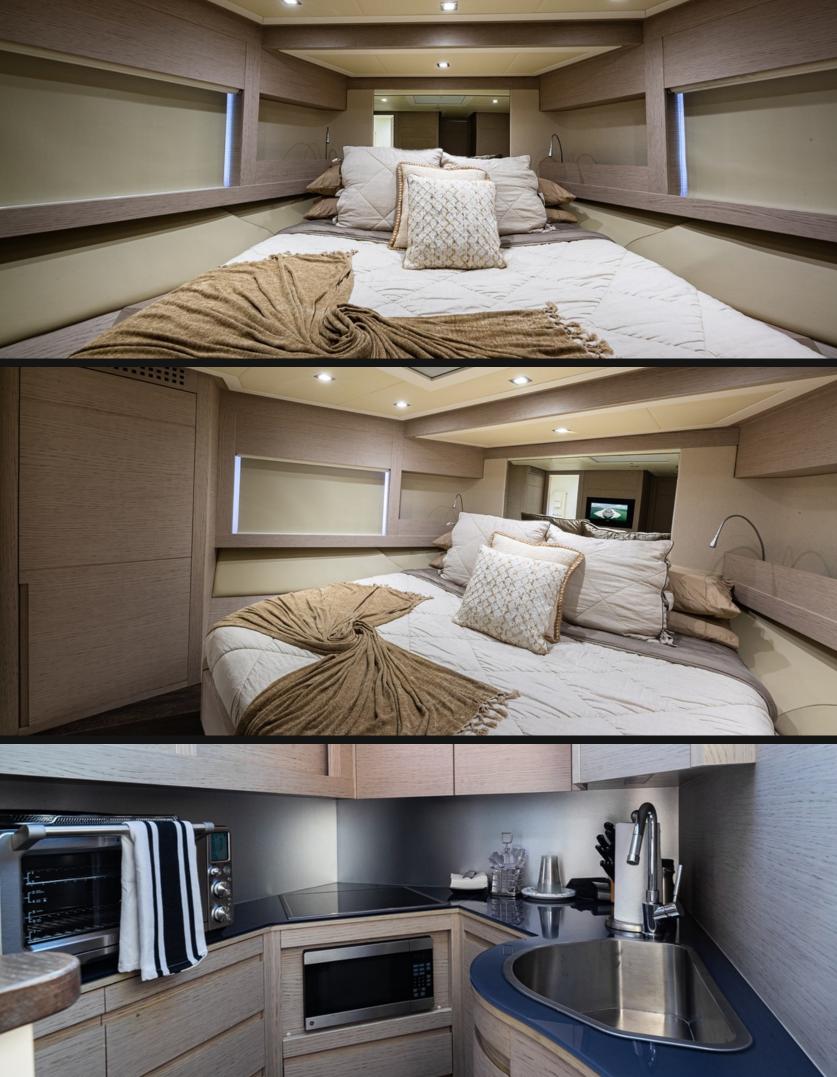

| Length  | Cabins | Guests | Sleeps | Crew |
|---------|--------|--------|--------|------|
| 65'/20m | 3      | 12     | 6      | 3    |