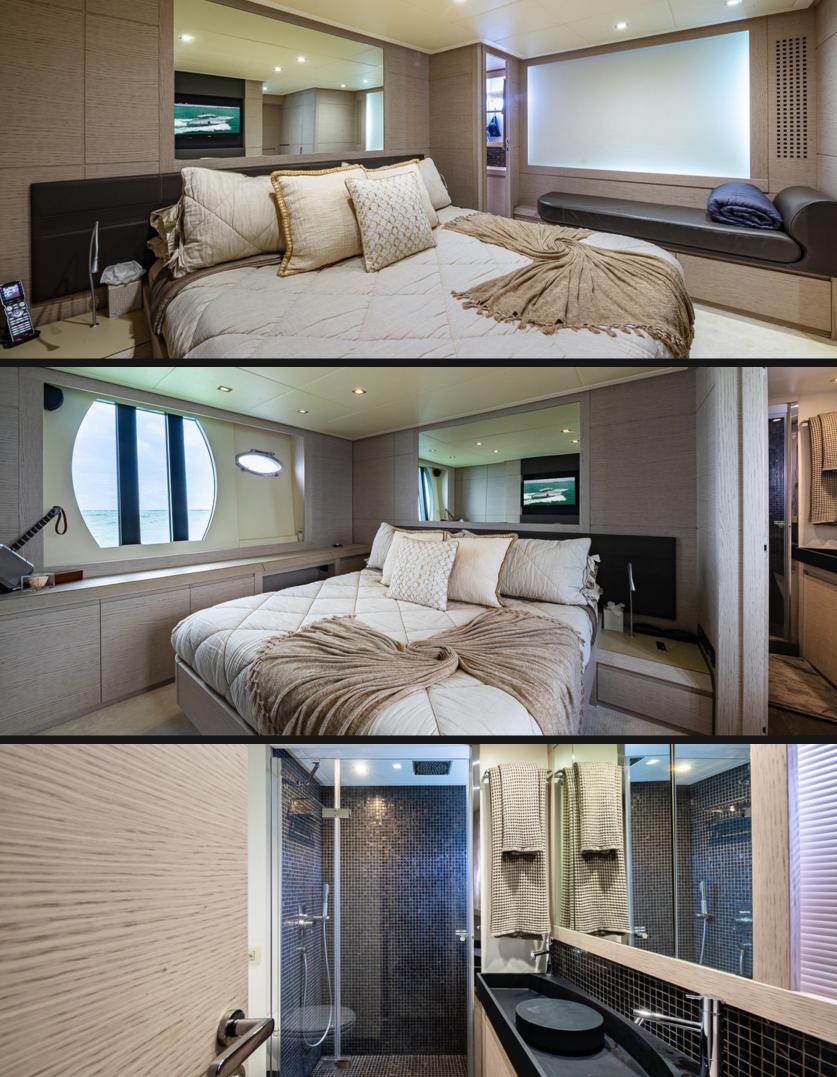

| Length  | Cabins | Guests | Sleeps | Crew |
|---------|--------|--------|--------|------|
| 65'/20m | 3      | 12     | 6      | 3    |