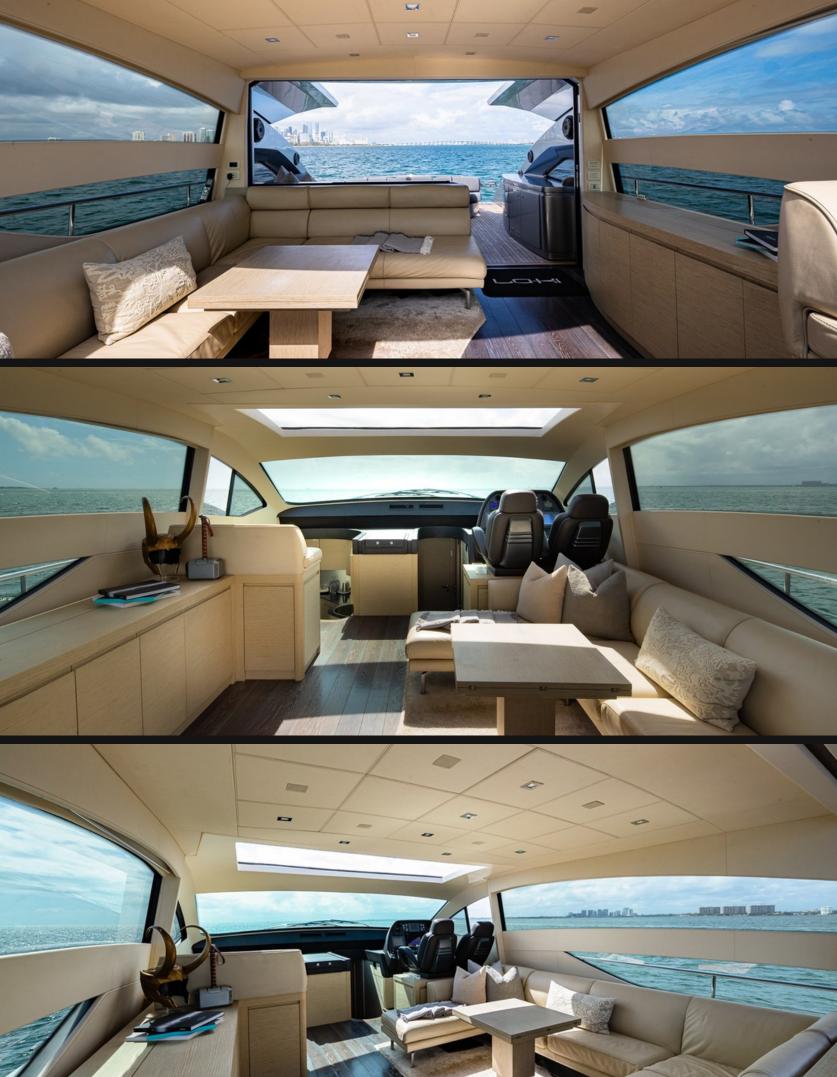

## Miami, Bahamas & Caribbean

This Pershing vessel exudes a captivating blend of sleek aesthetics and exhilarating speed. Its streamlined, aerodynamic design, bold metallic Silver finish, and impressive performance make it an absolute standout. The Pershing 65 boasts a distinctive feature: a sliding glass entry door that effortlessly vanishes into the floor at the push of a button, unveiling a spacious and inviting salon while transforming into an expansive lounge area. Step onto this remarkable craft and revel in the exhilarating experience of high-speed travel without compromising on luxurious comfort.