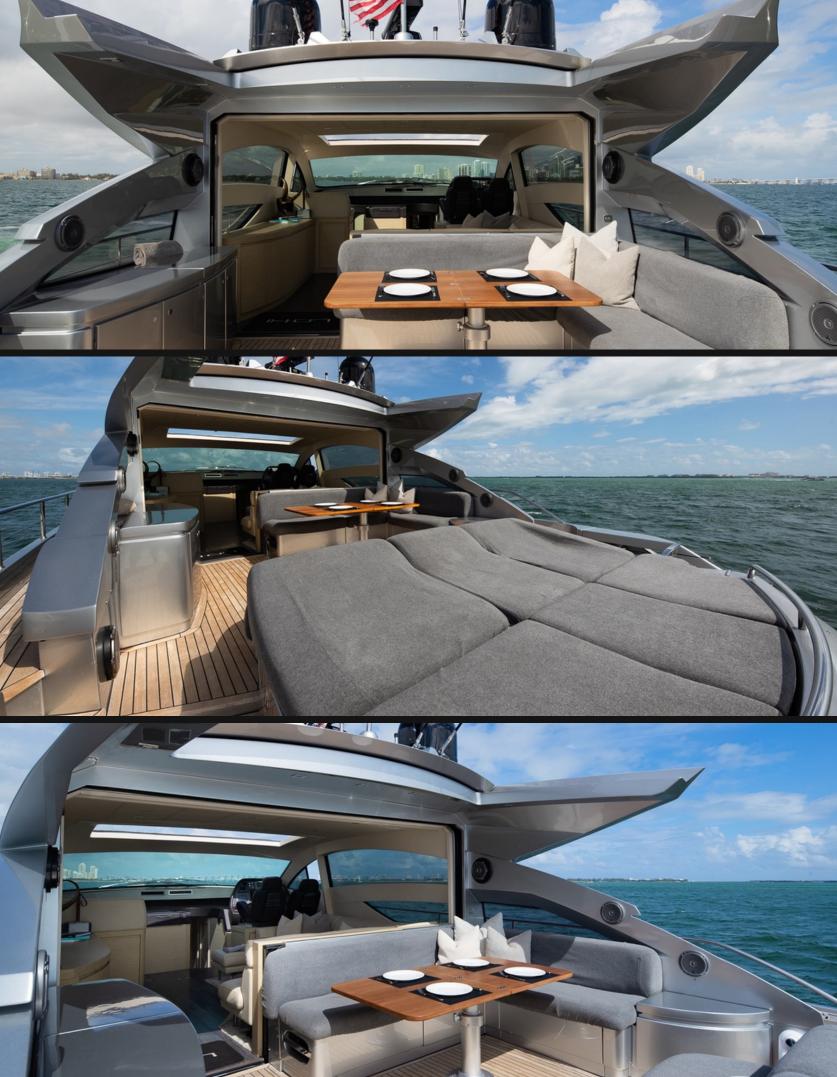

## Miami, Bahamas & Caribbean

This Pershing vessel exudes a captivating blend of sleek aesthetics and exhilarating speed. Its streamlined, aerodynamic design, bold metallic Silver finish, and impressive performance make it an absolute standout. The Pershing 65 boasts a distinctive feature: a sliding glass entry door that effortlessly vanishes into the floor at the push of a button, unveiling a spacious and inviting salon while transforming into an expansive lounge area. Step onto this remarkable craft and revel in the exhilarating experience of high-speed travel without compromising on luxurious comfort.