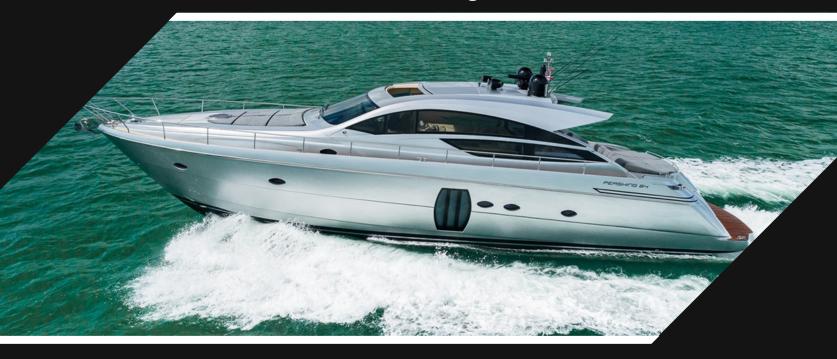

65' Pershing

## **EXPERIENCE M/Y Loki**

## Miami, Bahamas & Caribbean

This Pershing vessel exudes a captivating blend of sleek aesthetics and exhilarating speed. Its streamlined, aerodynamic design, bold metallic Silver finish, and impressive performance make it an absolute standout. The Pershing 65 boasts a distinctive feature: a sliding glass entry door that effortlessly vanishes into the floor at the push of a button, unveiling a spacious and inviting salon while transforming into an expansive lounge area. Step onto this remarkable craft and revel in the exhilarating experience of high-speed travel without compromising on luxurious comfort.