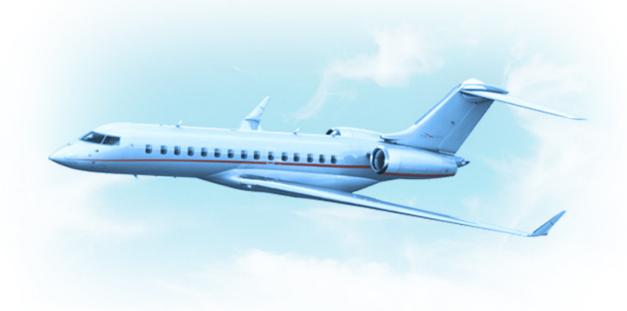

## Based in North America

The Global express is the predecessor of the new global 5000 and 6000. It remains one of the most sought after private jet in business aviation. The Global express offers its passengers a very comfortable cabin, specifically designed to combine relaxation and productivity, all in a very pleasant space. It connects, for example, without stopovers New York to Tokyo.

**Cabin Dimensions** 

Height: 6' 3" Width: 8' 2" Length: 48' 4"

Seating Belted Seats: 10-14

**NBAA Range** Range: 5,940 nm

**Cruising Speed** 499 mph