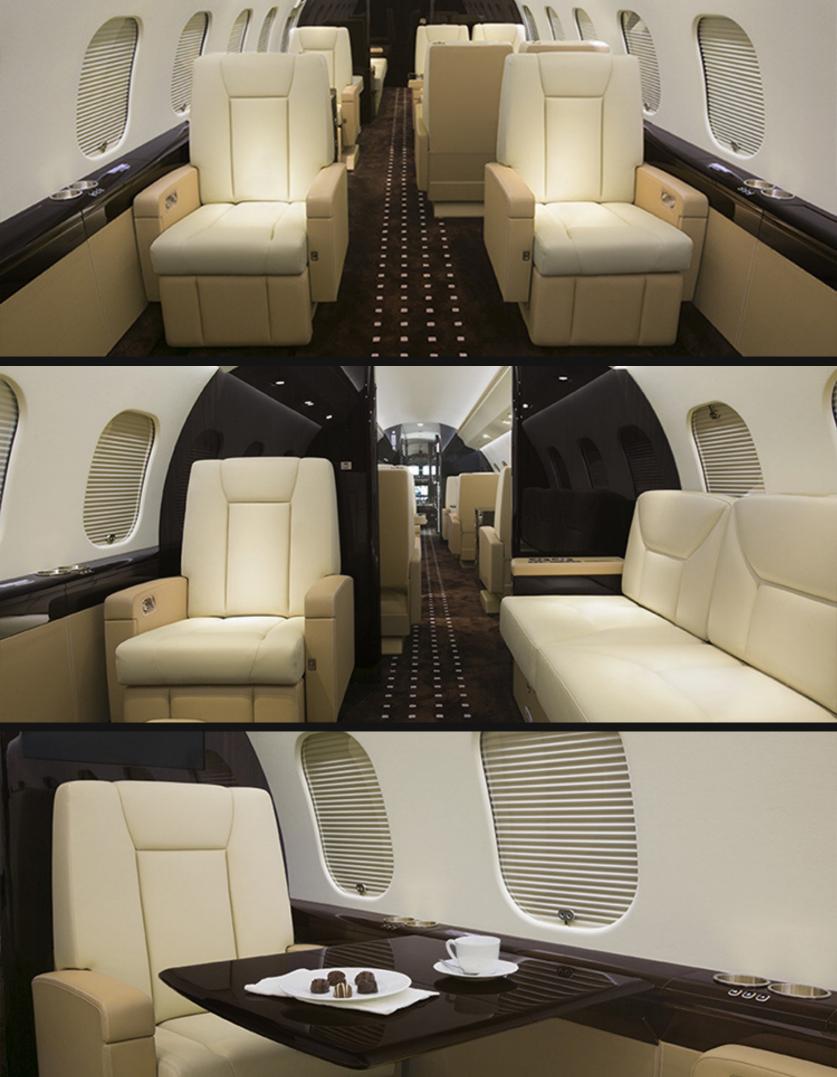

## Based in North America

The Global express is the predecessor of the new global 5000 and 6000. It remains one of the most sought after private jet in business aviation. The Global express offers its passengers a very comfortable cabin, specifically designed to combine relaxation and productivity, all in a very pleasant space. It connects, for example, without stopovers New York to Tokyo.

**Cabin Dimensions** 

Height: 6' 3" Width: 8' 2" Length: 48' 4"

Seating Belted Seats: 10-14

**NBAA Range** Range: 5,940 nm

**Cruising Speed** 499 mph