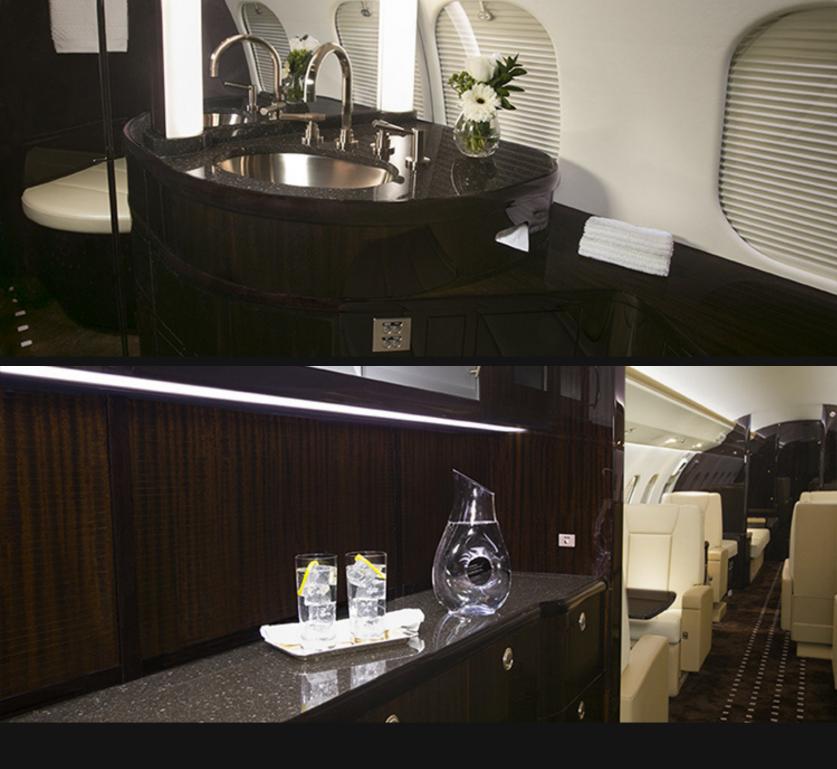

## Based in North America

The Global express is the predecessor of the new global 5000 and 6000. It remains one of the most sought after private jet in business aviation. The Global express offers its passengers a very comfortable cabin, specifically designed to combine relaxation and productivity, all in a very pleasant space. It connects, for example, without stopovers New York to Tokyo.