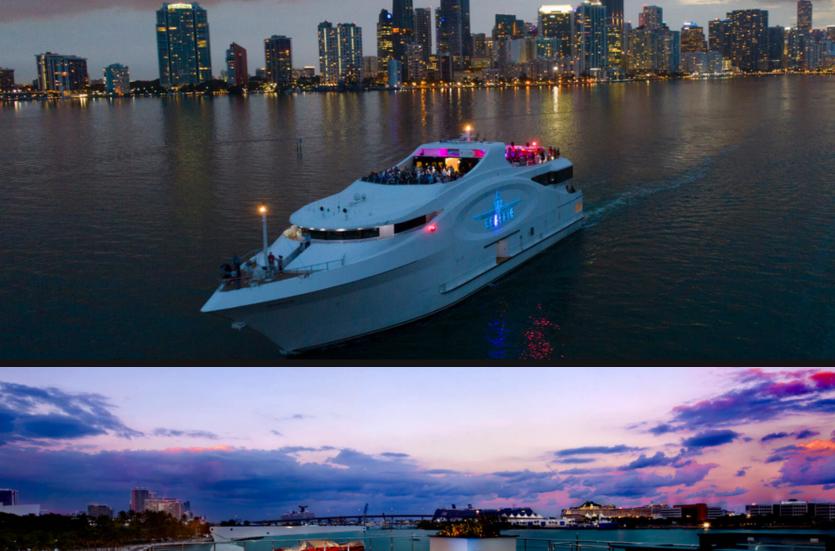

## Miami

Miami's largest open event space afloat and a true guest favorite, this completely open aired space allows for unobstructed views of Biscayne Bay and Downtown Miami. Wow your guests with an unforgettable experience they surely will not forget.