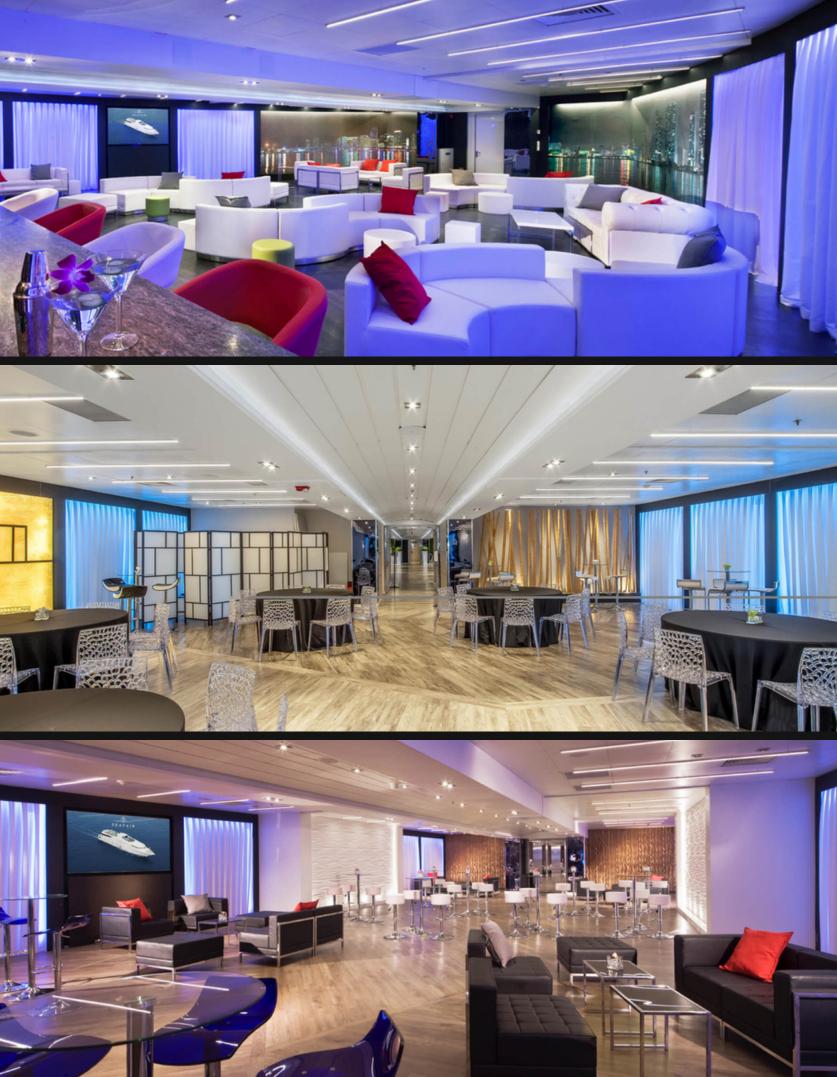

## Miami

Miami's largest open event space afloat and a true guest favorite, this completely open aired space allows for unobstructed views of Biscayne Bay and Downtown Miami. Wow your guests with an unforgettable experience they surely will not forget.

## **ABOUT**

Boasting more than 17,000 square feet of event space across 3 decks, the multi-function space's entertainment options are only limited by the imagination. The dining area with full wrap around windows and views of the harbor accommodate up to 170 seated dining passengers and offers a blank canvass for event professionals to create once in a lifetime décor experiences.