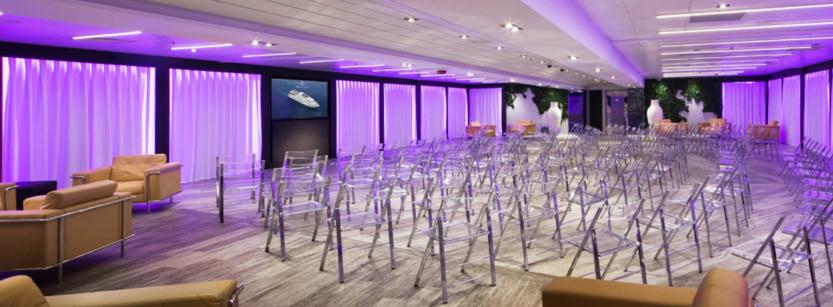

## **ABOUT**

Boasting more than 17,000 square feet of event space across 3 decks, the multi-function space's entertainment options are only limited by the imagination. The dining area with full wrap around windows and views of the harbor accommodate up to 170 seated dining passengers and offers a blank canvass for event professionals to create once in a lifetime décor experiences.