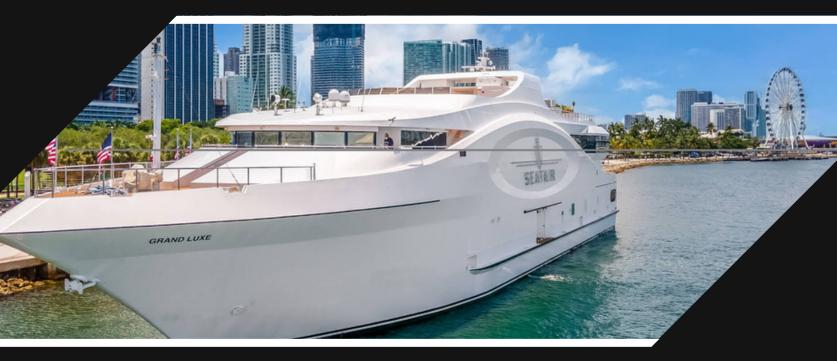

## **EXPERIENCE M/Y Seafair**

## **ABOUT**

Boasting more than 17,000 square feet of event space across 3 decks, the multi-function space's entertainment options are only limited by the imagination. The dining area with full wrap around windows and views of the harbor accommodate up to 170 seated dining passengers and offers a blank canvass for event professionals to create once in a lifetime décor experiences.