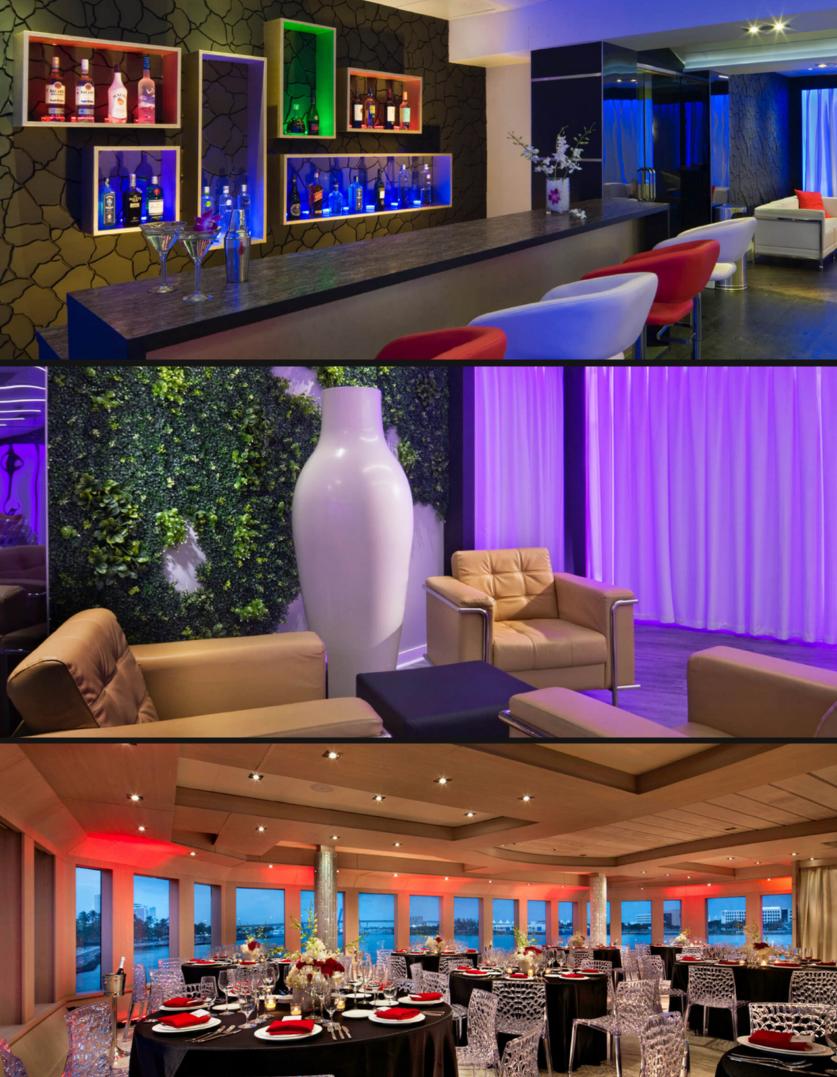

## **ABOUT**

Boasting more than 17,000 square feet of event space across 3 decks, the multi-function space's entertainment options are only limited by the imagination. The dining area with full wrap around windows and views of the harbor accommodate up to 170 seated dining passengers and offers a blank canvass for event professionals to create once in a lifetime décor experiences.