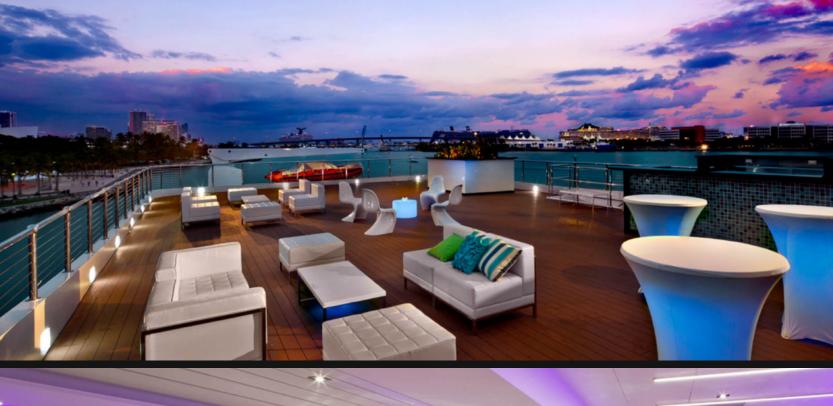

## Miami

Miami's largest open event space afloat and a true guest favorite, this completely open aired space allows for unobstructed views of Biscayne Bay and Downtown Miami. Wow your guests with an unforgettable experience they surely will not forget.

## **ABOUT**

Boasting more than 17,000 square feet of event space across 3 decks, the multi-function space's entertainment options are only limited by the imagination. The dining area with full wrap around windows and views of the harbor accommodate up to 170 seated dining passengers and offers a blank canvass for event professionals to create once in a lifetime décor experiences.