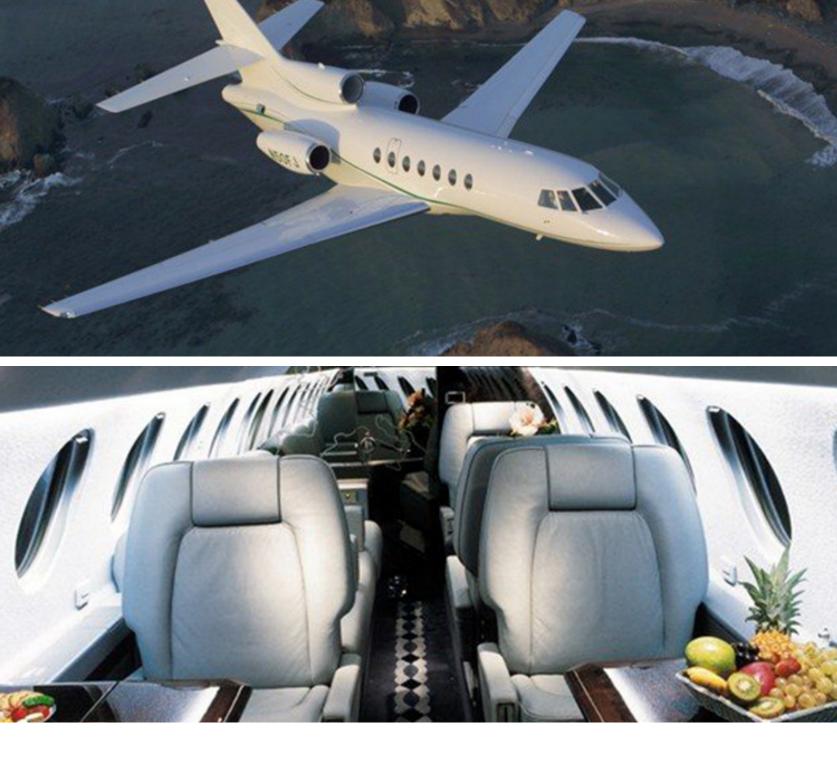

Ý

**Cabin Dimensions** 

Height: 5' 8" Width: 6' 1" Length: 23' 5"

Seating Belted Seats: 8-10

NBAA Range Range: 3,230 nm

**Cruising Speed** 550 mph