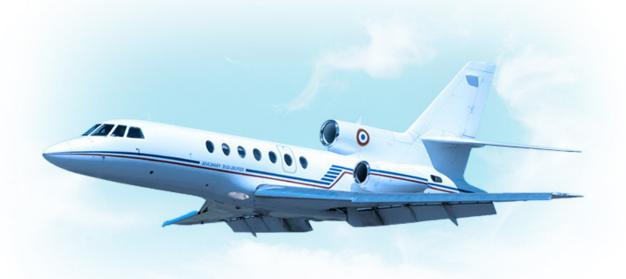

## **EXPERIENCE** The Falcon 50EX

Based in North America

As an upgraded version of the original Falcon 50, the Falcon 50EX features successful traits of its predecessor with more advanced technology and better capabilities. This high performance super midsize private jet is recognizable by its low swept wings and three rear fuselage mounted engines.