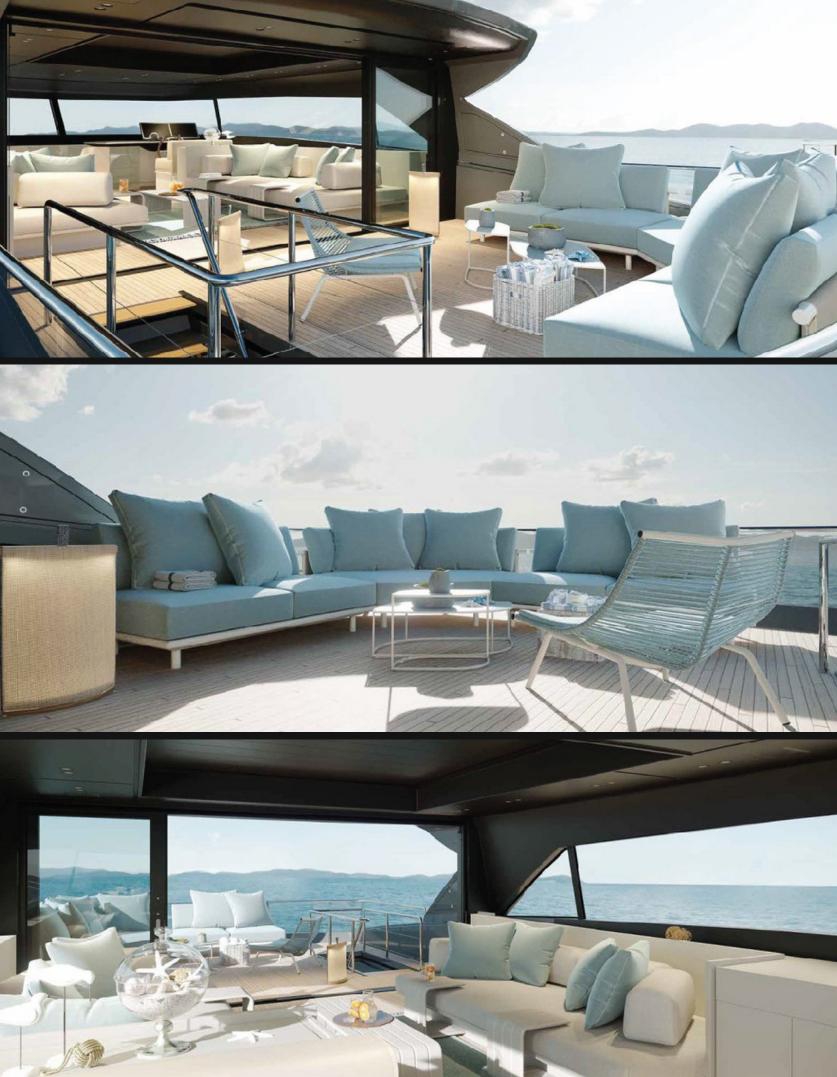

## **EXPERIENCE M/Y Another One**

Miami, Bahamas & Caribbean

The flagship of the innovative SX crossover line offers a new way of living on the sea: the barriers on board have been eliminated, and the boat opens to a direct relationship with the marine context.

Delivered by the Italian shipyard San Lorenzo and featuring interior styling by Studio Lissoni she can comfortably accommodate up to 8 guests in 4 cabins.

| Length          | Cabins | Guests | Sleeps | Crew |
|-----------------|--------|--------|--------|------|
| <b>112'/34m</b> | 4      | 12     | 8      | 4    |