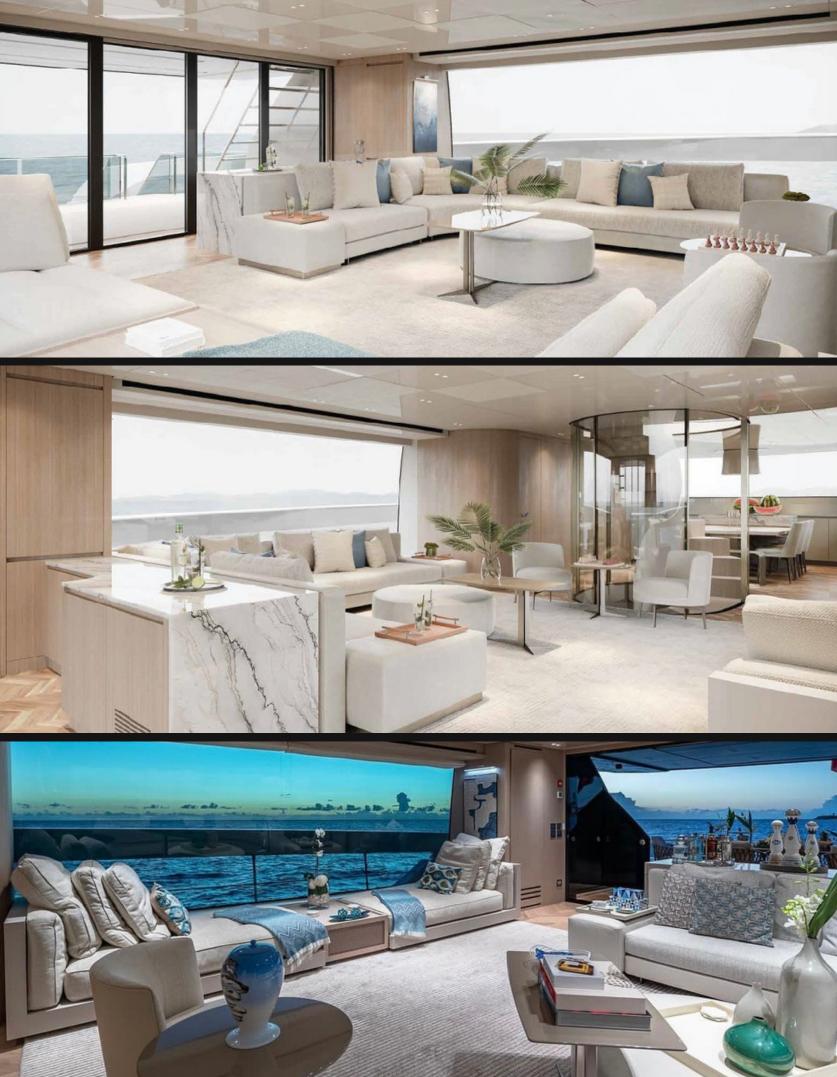

## **EXPERIENCE M/Y Another One**

Miami, Bahamas & Caribbean

The flagship of the innovative SX crossover line offers a new way of living on the sea: the barriers on board have been eliminated, and the boat opens to a direct relationship with the marine context.

Delivered by the Italian shipyard San Lorenzo and featuring interior styling by Studio Lissoni she can comfortably accommodate up to 8 guests in 4 cabins.

| Length          | Cabins | Guests | Sleeps | Crew |
|-----------------|--------|--------|--------|------|
| <b>112'/34m</b> | 4      | 12     | 8      | 4    |