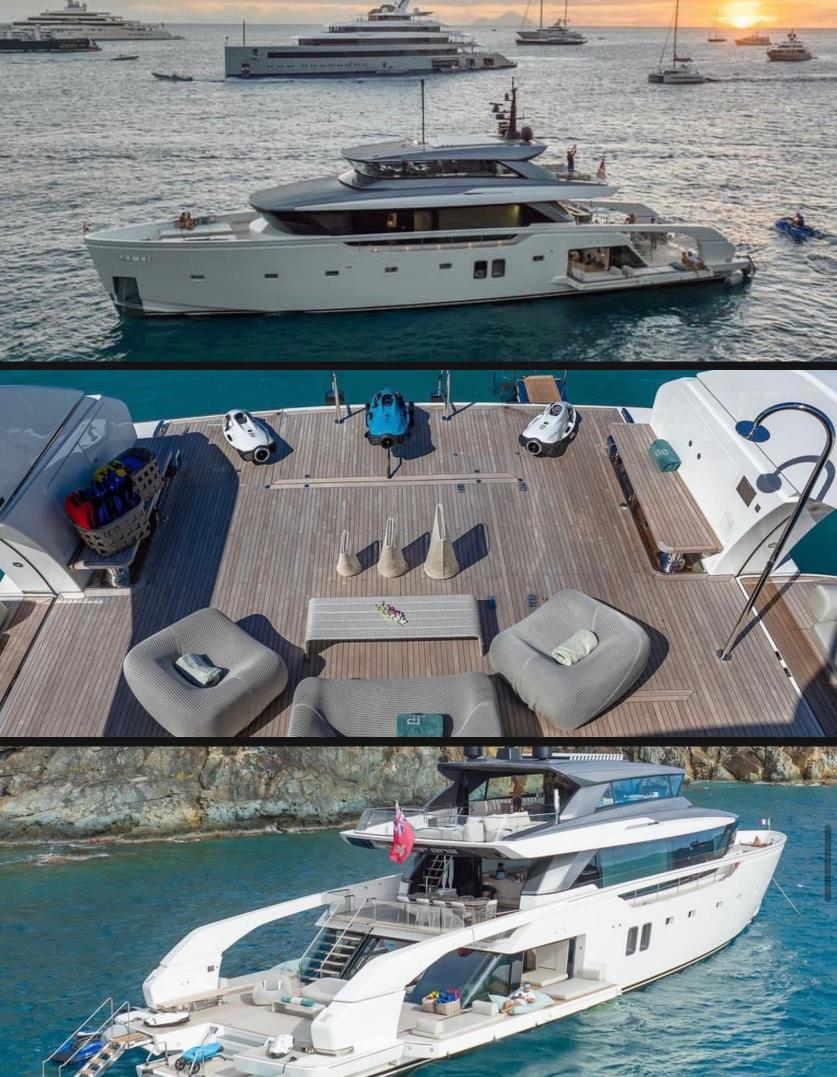

## **EXPERIENCE M/Y Another One**

Miami, Bahamas & Caribbean

The flagship of the innovative SX crossover line offers a new way of living on the sea: the barriers on board have been eliminated, and the boat opens to a direct relationship with the marine context.

Delivered by the Italian shipyard San Lorenzo and featuring interior styling by Studio Lissoni she can comfortably accommodate up to 8 guests in 4 cabins.

| Length          | Cabins | Guests | Sleeps | Crew |
|-----------------|--------|--------|--------|------|
| <b>112'/34m</b> | 4      | 12     | 8      | 4    |