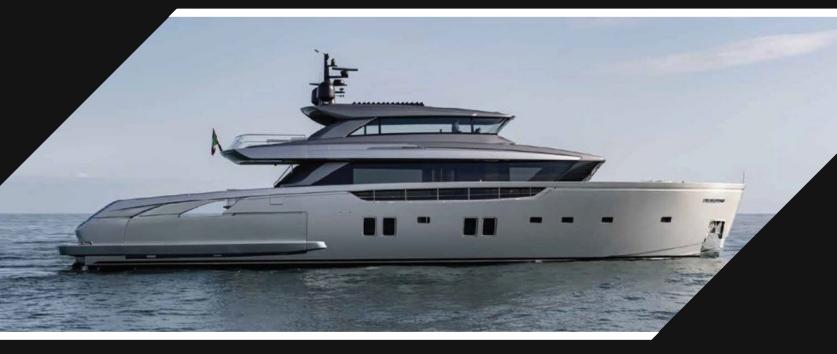

## **EXPERIENCE M/Y Another One**

Miami, Bahamas & Caribbean

The flagship of the innovative SX crossover line offers a new way of living on the sea: the barriers on board have been eliminated, and the boat opens to a direct relationship with the marine context.

Delivered by the Italian shipyard San Lorenzo and featuring interior styling by Studio Lissoni she can comfortably accommodate up to 8 guests in 4 cabins.

| Length          | Cabins | Guests | Sleeps | Crew |
|-----------------|--------|--------|--------|------|
| <b>112'/34m</b> | 4      | 12     | 8      | 4    |