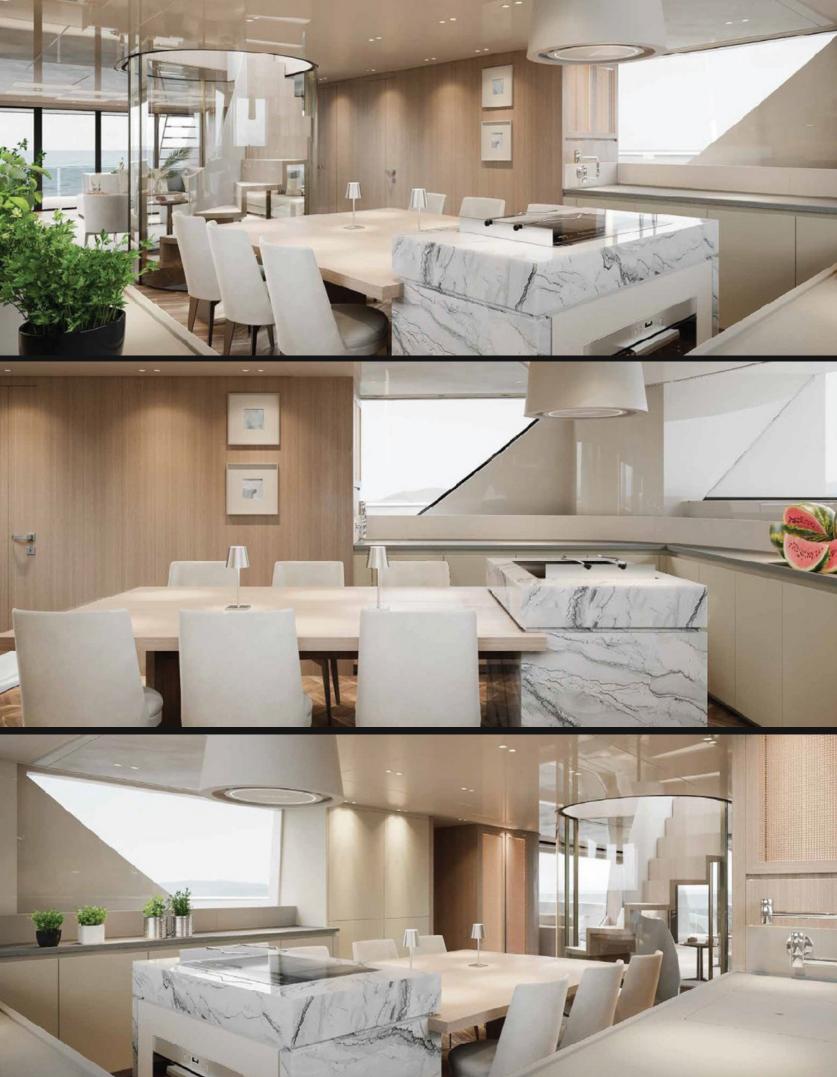

## **EXPERIENCE M/Y Another One**

Miami, Bahamas & Caribbean

The flagship of the innovative SX crossover line offers a new way of living on the sea: the barriers on board have been eliminated, and the boat opens to a direct relationship with the marine context.

Delivered by the Italian shipyard San Lorenzo and featuring interior styling by Studio Lissoni she can comfortably accommodate up to 8 guests in 4 cabins.

| Length          | Cabins | Guests | Sleeps | Crew |
|-----------------|--------|--------|--------|------|
| <b>112'/34m</b> | 4      | 12     | 8      | 4    |