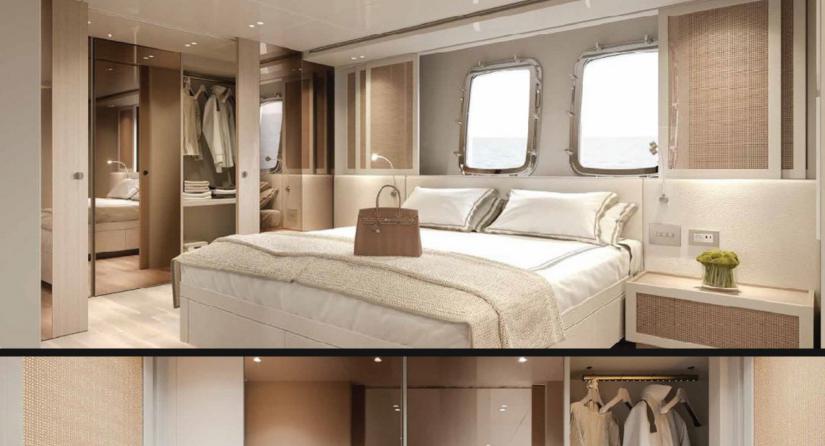

Delivered by the Italian shipyard San Lorenzo and featuring interior styling by Studio Lissoni she can comfortably accommodate up to 8 guests in 4 cabins.

| Length          | Cabins | Guests | Sleeps | Crew |
|-----------------|--------|--------|--------|------|
| <b>112'/34m</b> | 4      | 12     | 8      | 4    |