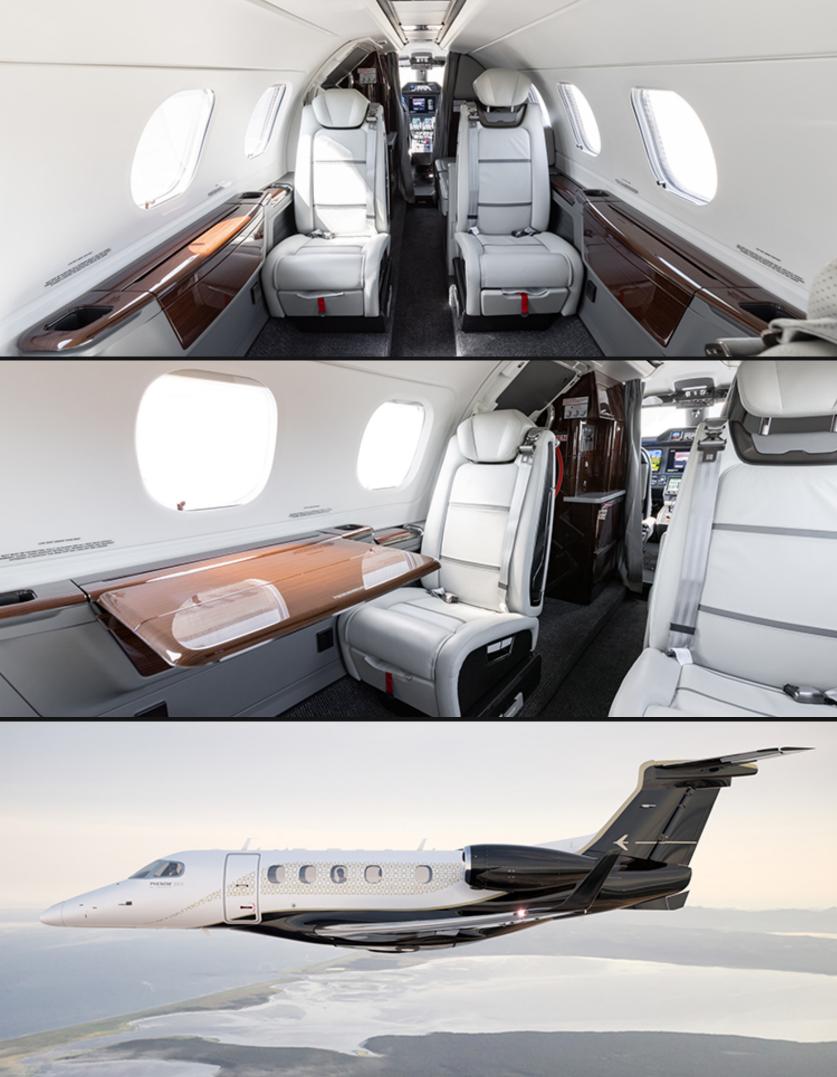

### **EXPERIENCE The Phenom 300**

### Based in North America

The Phenom 300 is ideal for interstate jaunts, as well as reaching isolated locales with absolute ease, getting you as close as possible to your final destination. This sleek light jet offers an array of unique features for your comfort and safety and enables nonstop travel from Miami, Florida, to as far as Teterboro, New Jersey, at a high-speed cruise of up to 495 miles per hour.

#### **Cabin Dimensions**

Height: 4' 11" Width: 5' 1" Length: 17' 2"

### Seating

Belted Seats: 6