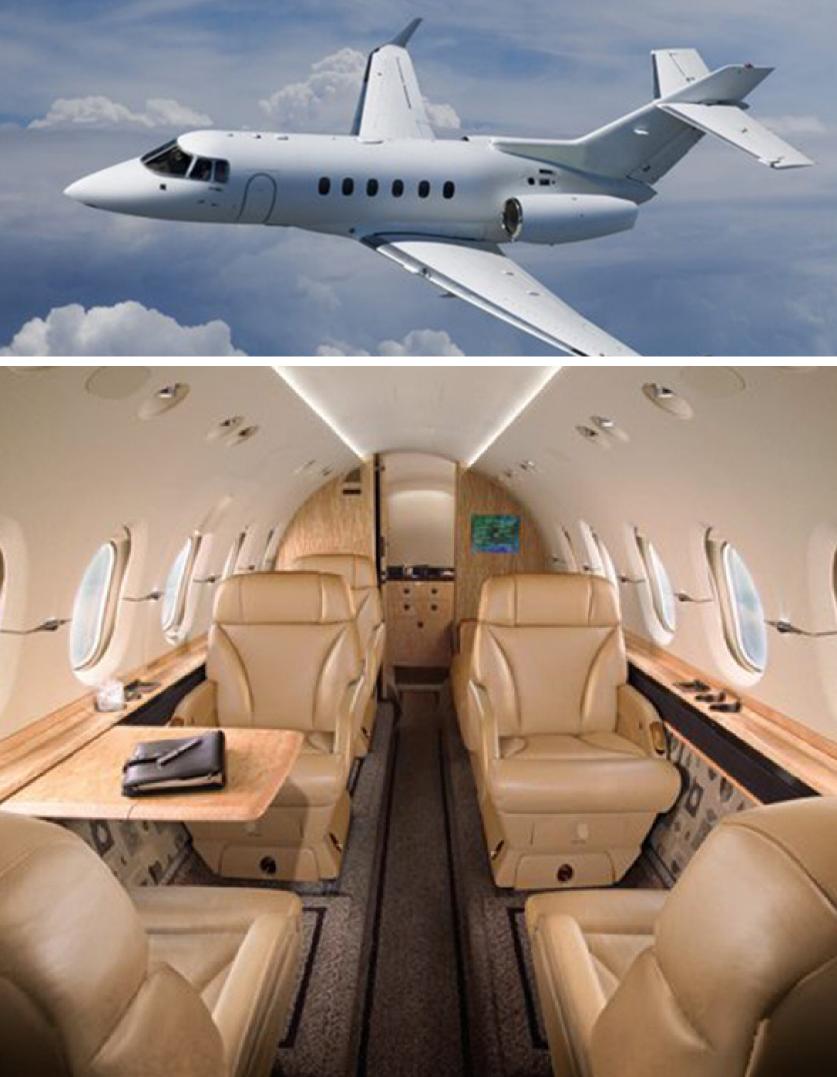

## Based in North America

The Hawker 900XP is a well-known business jet that is ideal for mid-range destinations and provides you with a luxury flight experience in a spacious cabin that fits up to 8 passengers. With a maximum cruise speed of 448 knots and a range of 2,572 nm you will reach your destination in a comfortable and economical way.

**Cabin Dimensions** 

Height: 5' 8" Width: 6' Length: 21' 3"

Seating Belted Seats: 6-8

NBAA Range Range: 2,572 nm

**Cruising Speed** 515 mph