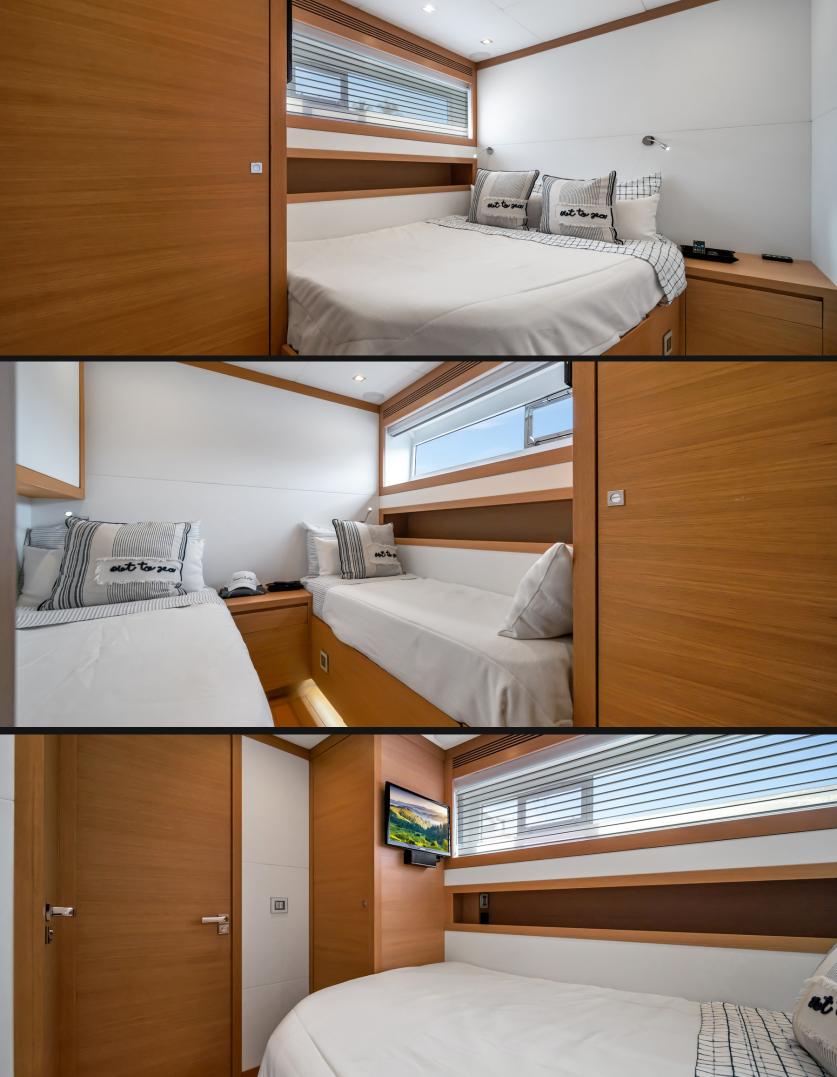

| Length  | Cabins | Guests | Sleeps | Crew |
|---------|--------|--------|--------|------|
| 69'/21m | 2      | 12     | 4      | 2    |