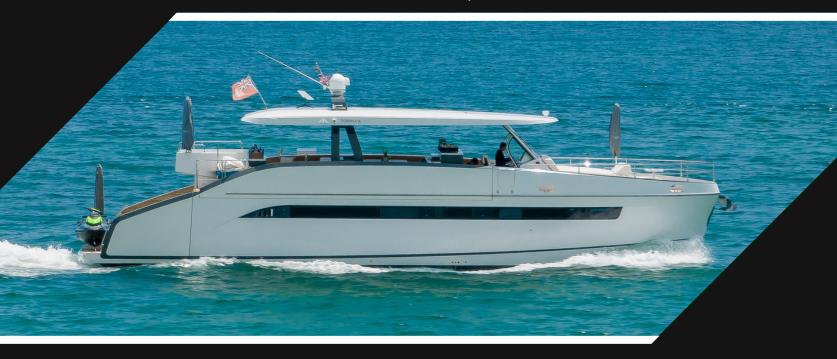

Astondoa 65' Top Deck

## Miami

The ASTONDOA 65 TOP DECK is the natural evolution of the ASTONDOA 63 TOP DECK and the only yacht in the market considered to be a Day Yacht. The design was conceived by award winning mega yacht designer Luiz de Basto and combined with the Astondoa engineering and construction experience. Thus, presenting its greatest creation in achieving the most extraordinary yachting experience for you, your family and guests.

| Length  | Cabins | Guests | Sleeps | Crew |
|---------|--------|--------|--------|------|
| 69'/21m | 2      | 12     | 4      | 2    |