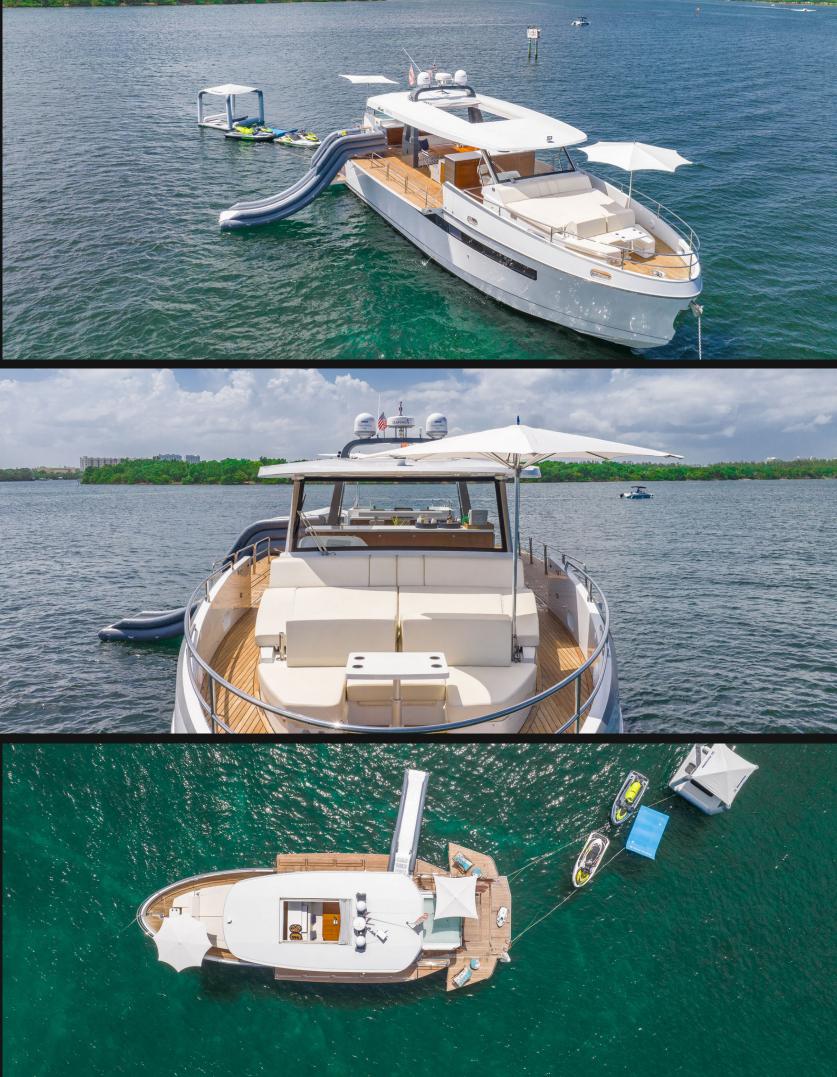

## Miami

The ASTONDOA 65 TOP DECK is the natural evolution of the ASTONDOA 63 TOP DECK and the only yacht in the market considered to be a Day Yacht. The design was conceived by award winning mega yacht designer Luiz de Basto and combined with the Astondoa engineering and construction experience. Thus, presenting its greatest creation in achieving the most extraordinary yachting experience for you, your family and guests.

| Length  | Cabins | Guests | Sleeps | Crew |
|---------|--------|--------|--------|------|
| 69'/21m | 2      | 12     | 4      | 2    |