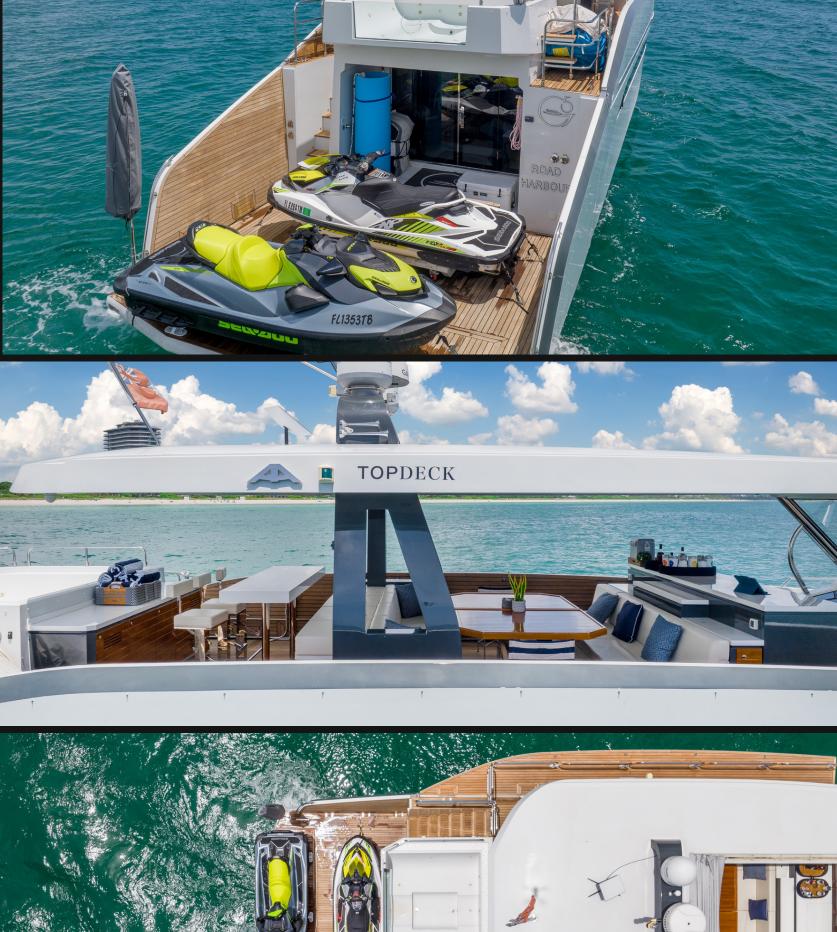

Astondoa 65' Top Deck

## Miami

The ASTONDOA 65 TOP DECK is the natural evolution of the ASTONDOA 63 TOP DECK and the only yacht in the market considered to be a Day Yacht. The design was conceived by award winning mega yacht designer Luiz de Basto and combined with the Astondoa engineering and construction experience. Thus, presenting its greatest creation in achieving the most extraordinary yachting experience for you, your family and guests.

| Length  | Cabins | Guests | Sleeps | Crew |
|---------|--------|--------|--------|------|
| 69'/21m | 2      | 12     | 4      | 2    |