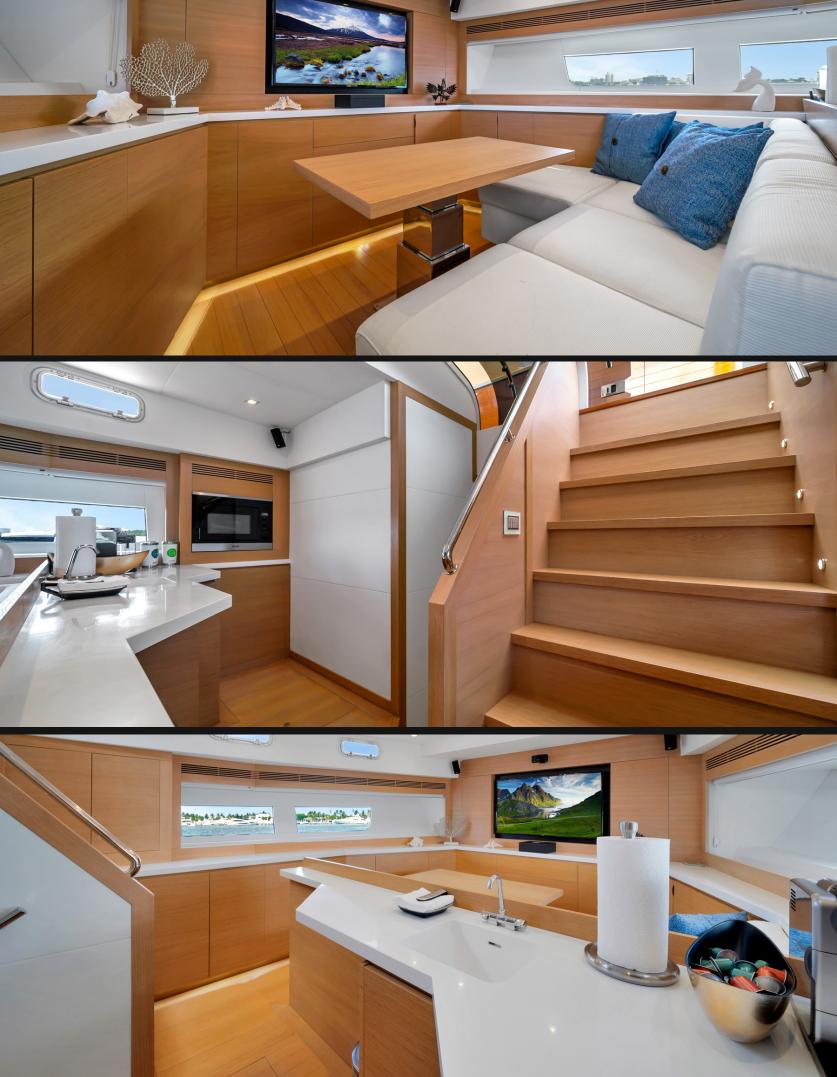

## Miami

The ASTONDOA 65 TOP DECK is the natural evolution of the ASTONDOA 63 TOP DECK and the only yacht in the market considered to be a Day Yacht. The design was conceived by award winning mega yacht designer Luiz de Basto and combined with the Astondoa engineering and construction experience. Thus, presenting its greatest creation in achieving the most extraordinary yachting experience for you, your family and guests.