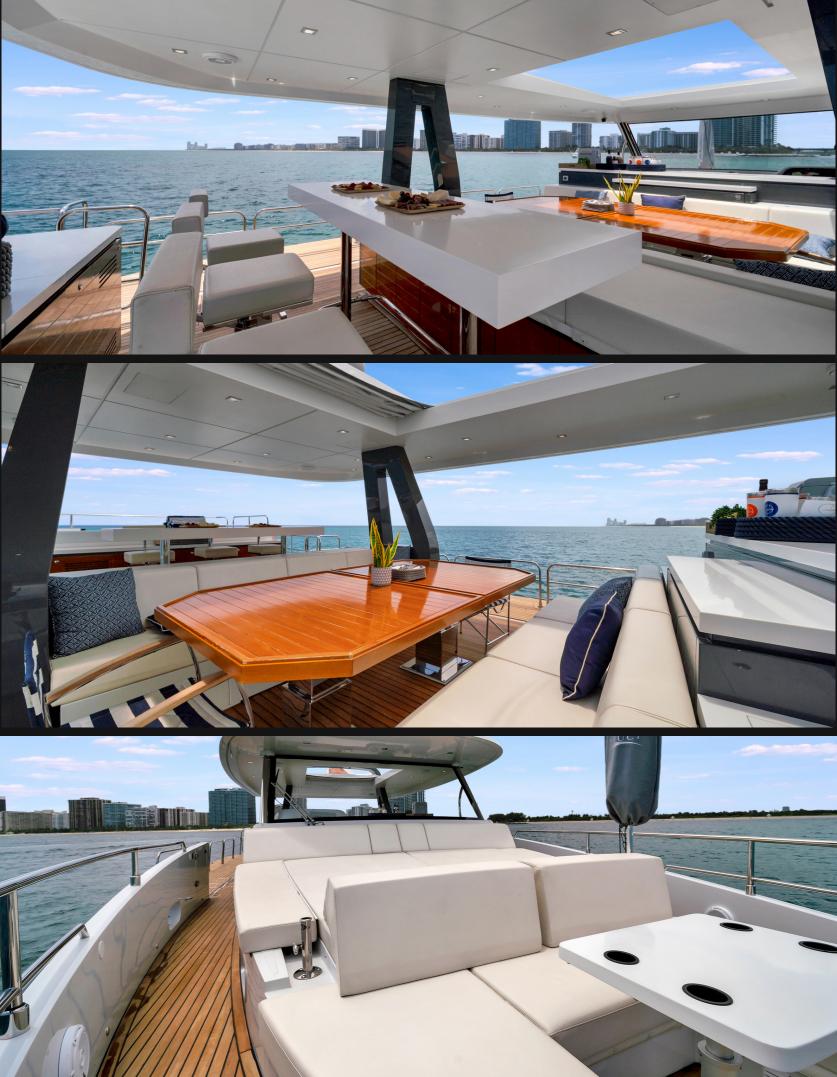

## Miami

The ASTONDOA 65 TOP DECK is the natural evolution of the ASTONDOA 63 TOP DECK and the only yacht in the market considered to be a Day Yacht. The design was conceived by award winning mega yacht designer Luiz de Basto and combined with the Astondoa engineering and construction experience. Thus, presenting its greatest creation in achieving the most extraordinary yachting experience for you, your family and guests.