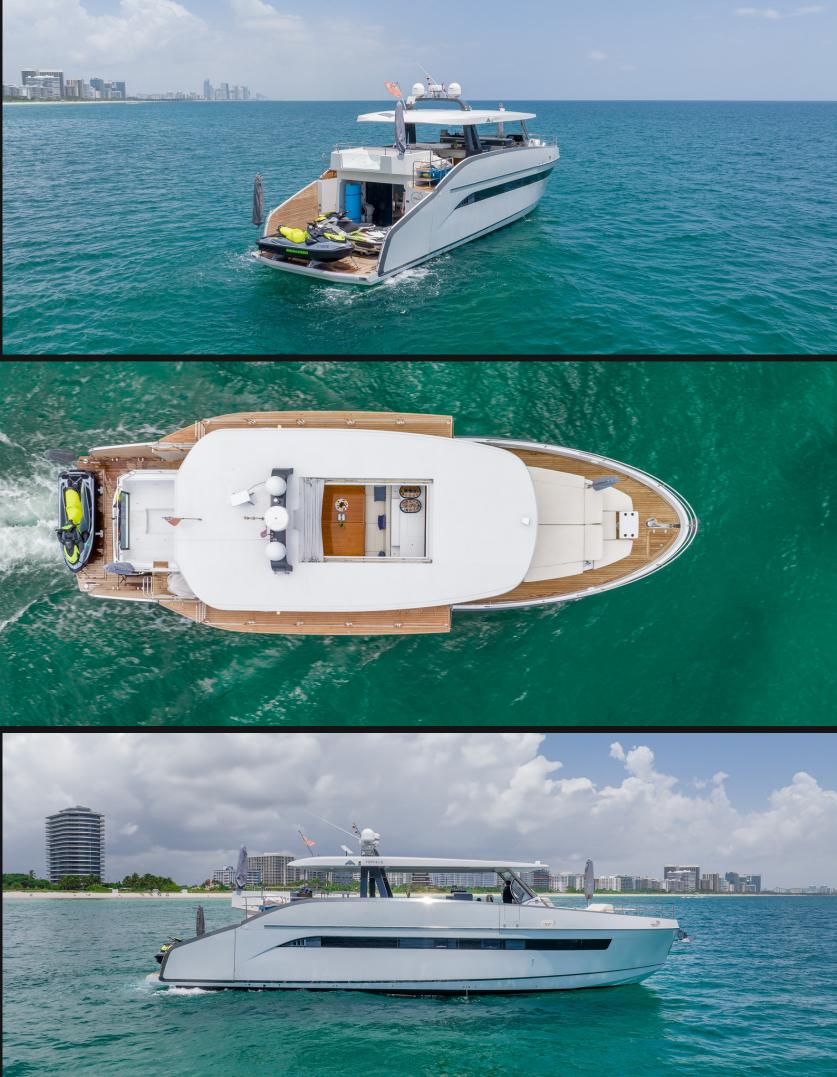

Astondoa 65' Top Deck

## Miami

The ASTONDOA 65 TOP DECK is the natural evolution of the ASTONDOA 63 TOP DECK and the only yacht in the market considered to be a Day Yacht. The design was conceived by award winning mega yacht designer Luiz de Basto and combined with the Astondoa engineering and construction experience. Thus, presenting its greatest creation in achieving the most extraordinary yachting experience for you, your family and guests.

| Length  | Cabins | Guests | Sleeps | Crew |
|---------|--------|--------|--------|------|
| 69'/21m | 2      | 12     | 4      | 2    |