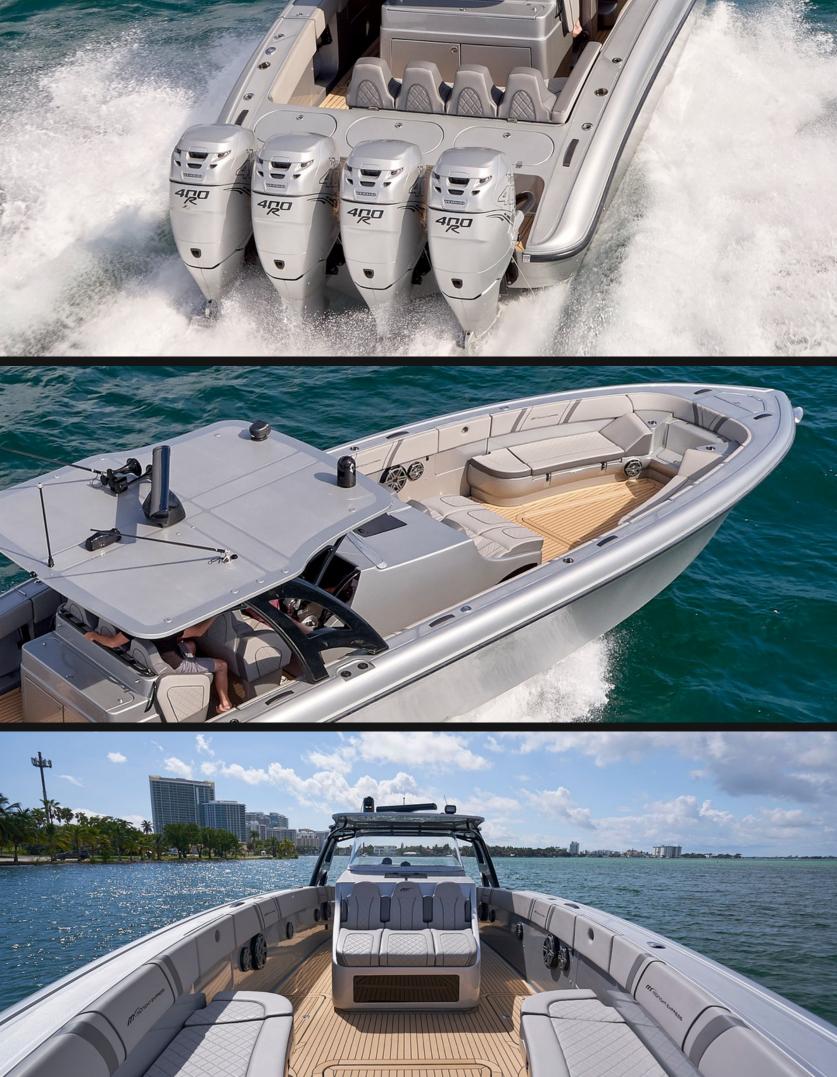

## Miami & Bahamas

This custom day boat is designed for elegance, comfort, and power. Its features include a spacious arched hardtop providing shade, built-in coolers, a cuddy cabin with a full bathroom, fresh water showers, ample seating, sunbeds, a dining area, and a powerful JL audio system with 16 speakers. Easy water access is ensured by two swim ladders.