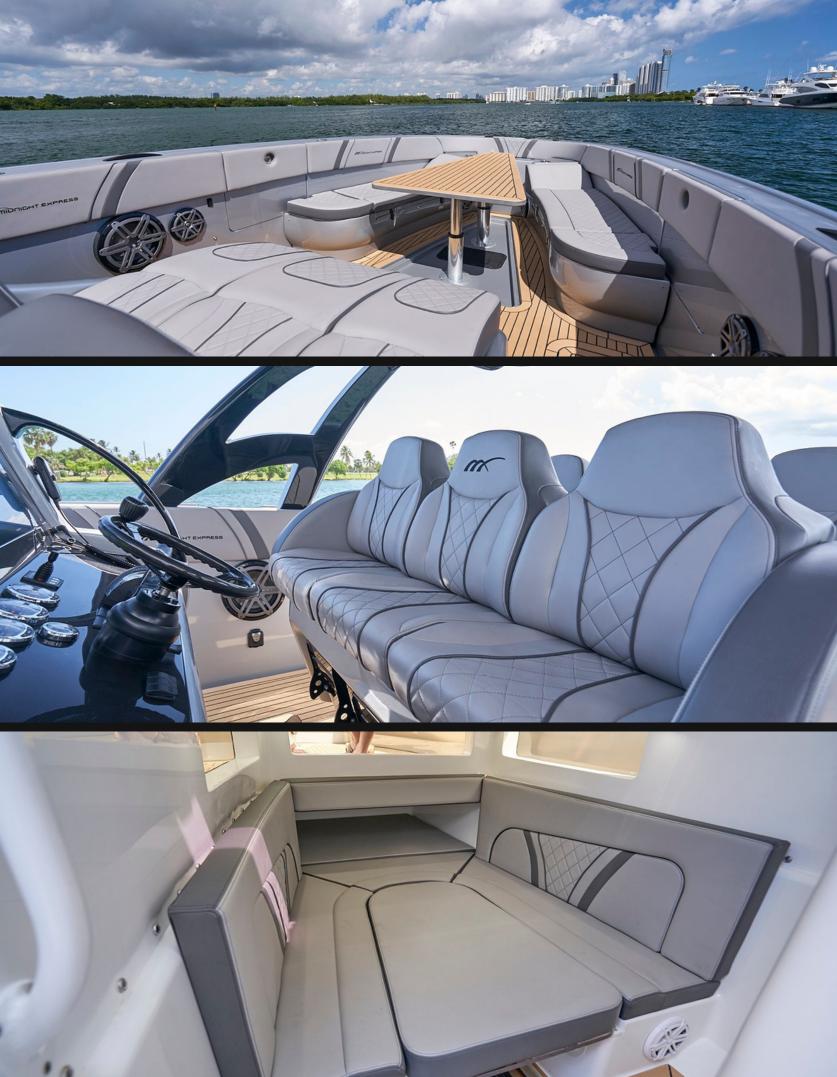

## Miami & Bahamas

This custom day boat is designed for elegance, comfort, and power. Its features include a spacious arched hardtop providing shade, built-in coolers, a cuddy cabin with a full bathroom, fresh water showers, ample seating, sunbeds, a dining area, and a powerful JL audio system with 16 speakers. Easy water access is ensured by two swim ladders.