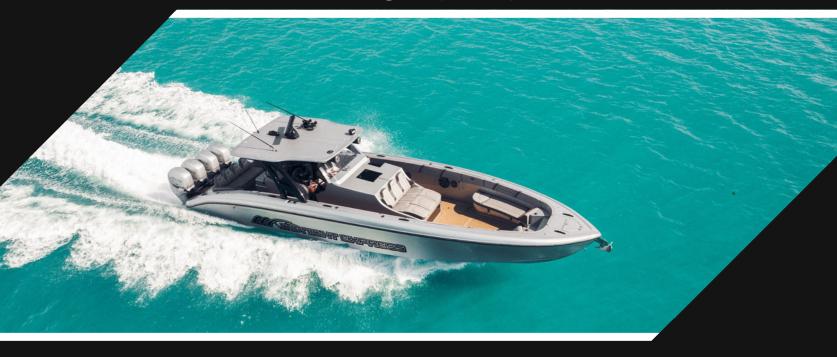

43' Midnight Express Open

## Miami & Bahamas

This custom day boat is designed for elegance, comfort, and power. Its features include a spacious arched hardtop providing shade, built-in coolers, a cuddy cabin with a full bathroom, fresh water showers, ample seating, sunbeds, a dining area, and a powerful JL audio system with 16 speakers. Easy water access is ensured by two swim ladders.