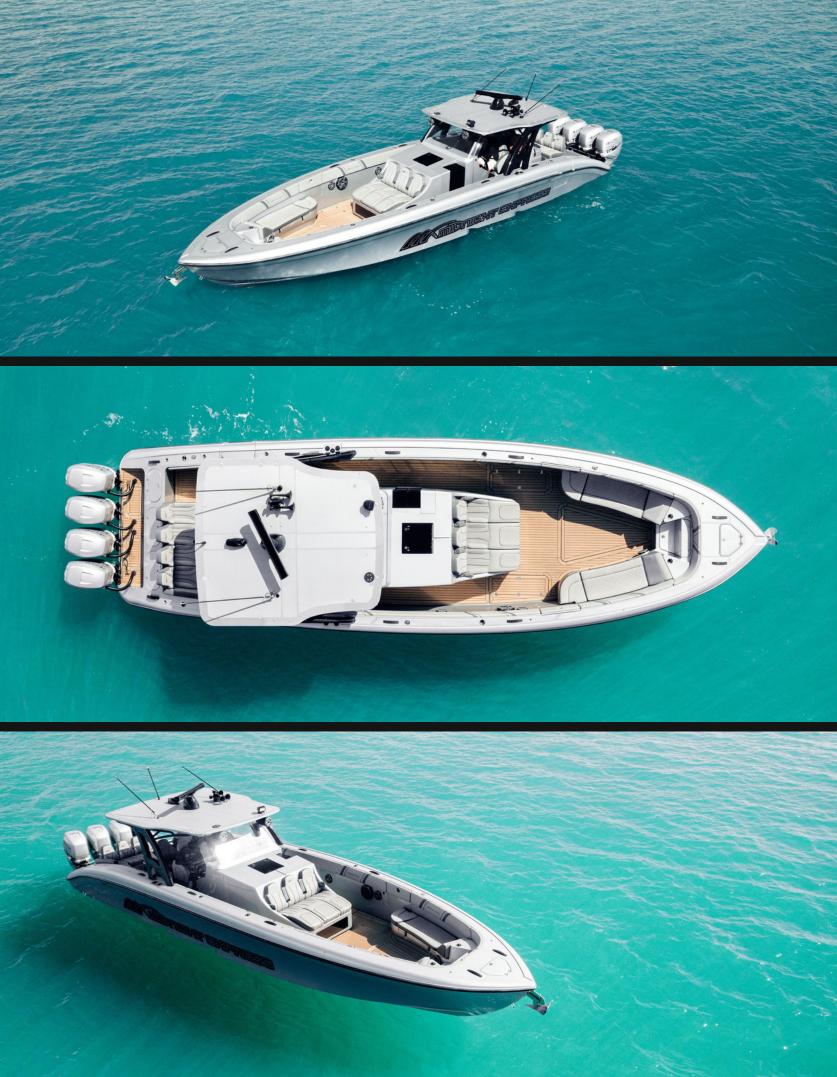

## Miami & Bahamas

This custom day boat is designed for elegance, comfort, and power. Its features include a spacious arched hardtop providing shade, built-in coolers, a cuddy cabin with a full bathroom, fresh water showers, ample seating, sunbeds, a dining area, and a powerful JL audio system with 16 speakers. Easy water access is ensured by two swim ladders.

| Length  | Cabins | Guests | Sleeps | Crew |
|---------|--------|--------|--------|------|
| 43'/13m | 1      | 12     | 2      | 2    |