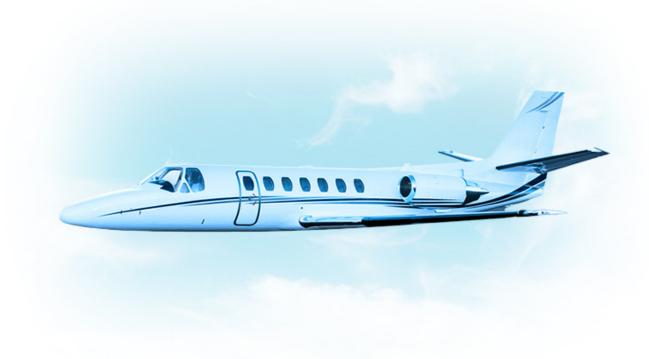

### Based in North America

The Cessna, Citation Ultra continued the very popular, model 560 series, and is a turbofan powered, light jet. Cabin layout includes seating for 8 passengers and a lavatory with a seatbelt for an additional passenger if need be. Fully adjustable seating, folding tables and refreshment centers are available to passengers, making travel, quite comfortable.

#### **Cabin Dimensions**

Height: 5' Width: 5' Length: 17'

#### Seating

Belted Seats: 6-8

### Luggage Capacity

65 cubic feet