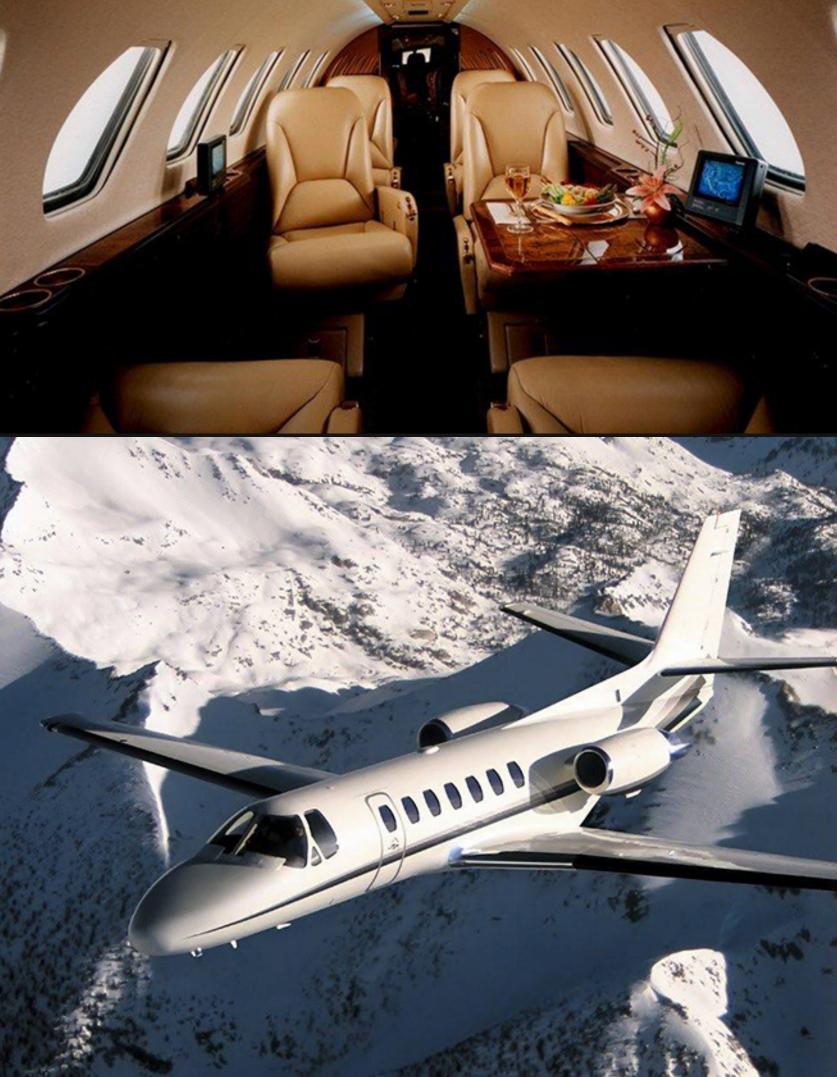

### Based in North America

The Cessna, Citation Ultra continued the very popular, model 560 series, and is a turbofan powered, light jet. Cabin layout includes seating for 8 passengers and a lavatory with a seatbelt for an additional passenger if need be. Fully adjustable seating, folding tables and refreshment centers are available to passengers, making travel, quite comfortable.

#### Seating

Belted Seats: 6-8