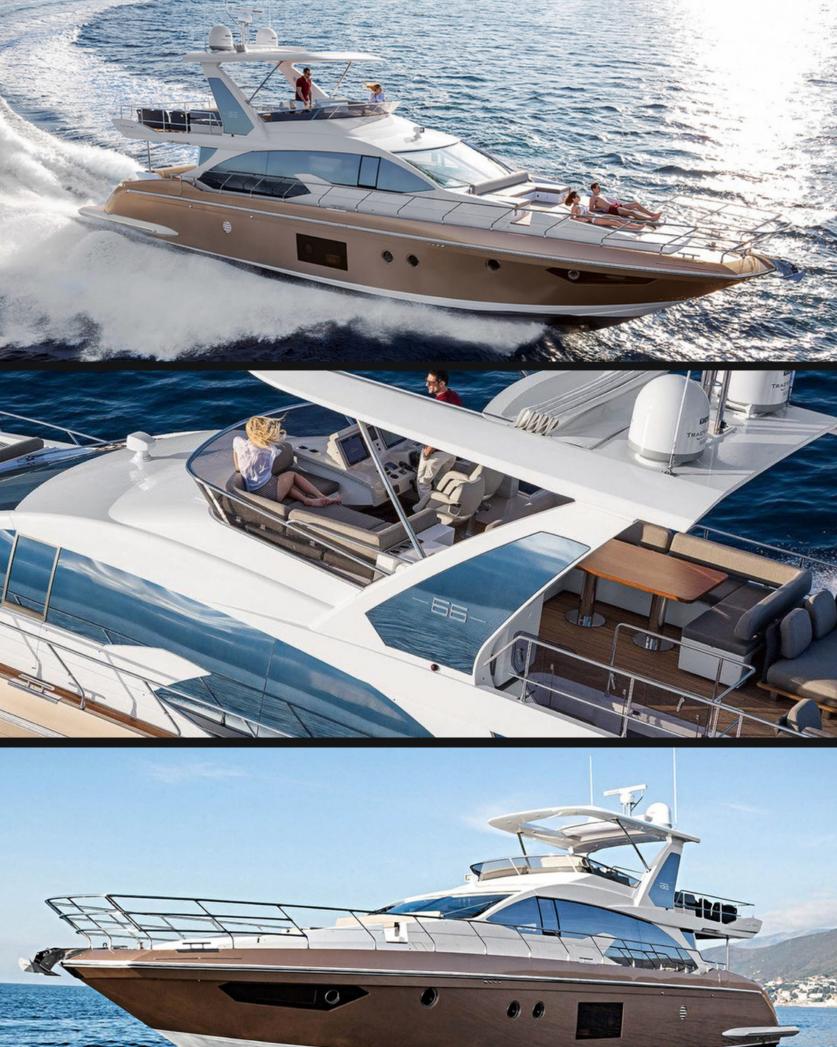

Azimut 66'

## **EXPERIENCE M/Y Mozz**

Miami, Bahamas & Caribbean

This 66' Azimut is classic with bespoke design quality. The spacious layout is perfect for your guests to enjoy spending time together, relax in the sun, or enjoy the views. This yacht is well-suited for both daytime excursions and over-night adventures.

| Length  | Cabins | Guests | Sleeps | Crew |
|---------|--------|--------|--------|------|
| 66'/20m | 4      | 12     | 8      | 3    |