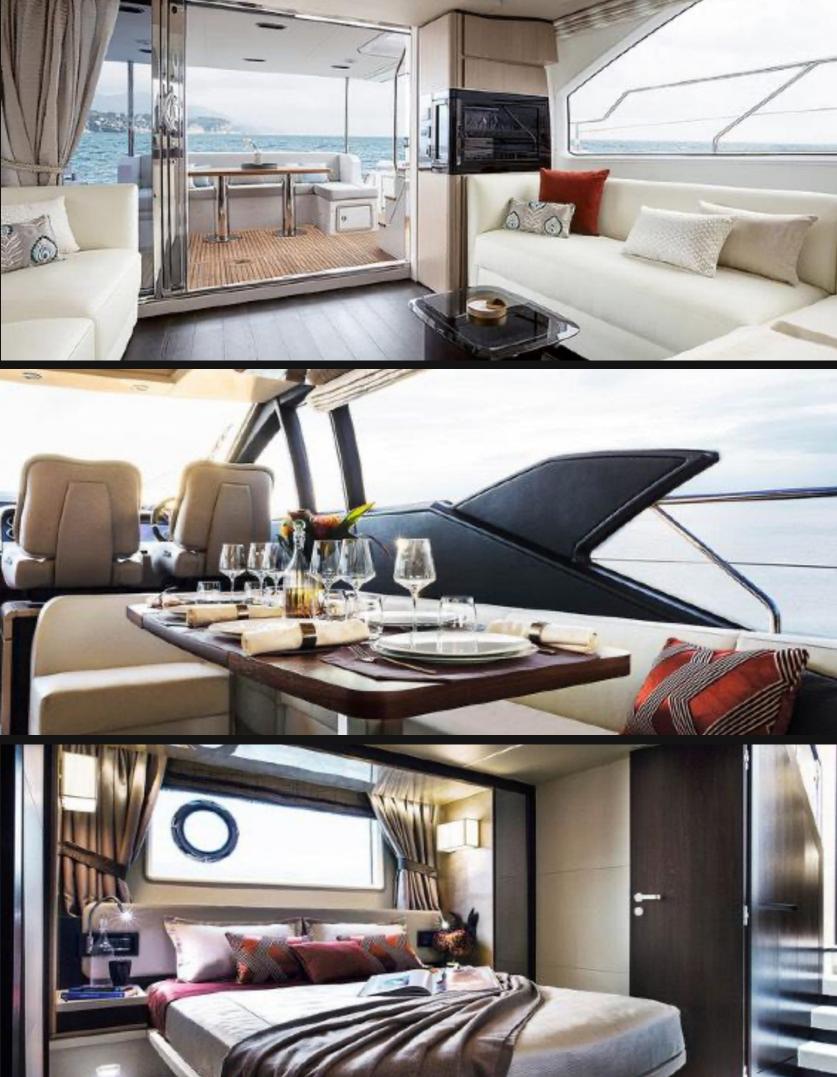

Azimut 66'

## **EXPERIENCE M/Y Mozz**

Miami, Bahamas & Caribbean

This 66' Azimut is classic with bespoke design quality. The spacious layout is perfect for your guests to enjoy spending time together, relax in the sun, or enjoy the views. This yacht is well-suited for both daytime excursions and over-night adventures.

| Length  | Cabins | Guests | Sleeps | Crew |
|---------|--------|--------|--------|------|
| 66'/20m | 4      | 12     | 8      | 3    |