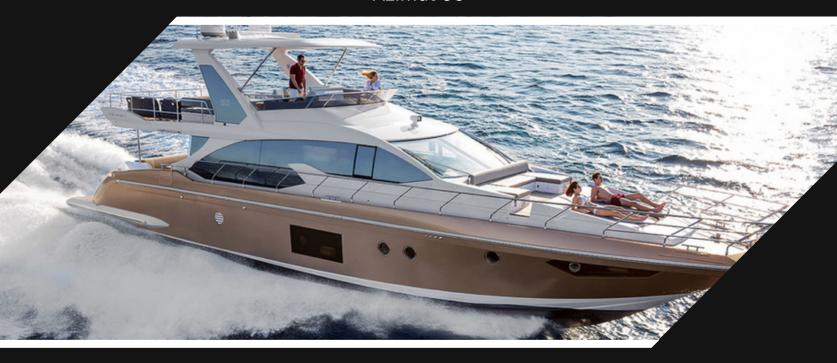

Azimut 66'

## **EXPERIENCE M/Y Mozz**

Miami, Bahamas & Caribbean

This 66' Azimut is classic with bespoke design quality. The spacious layout is perfect for your guests to enjoy spending time together, relax in the sun, or enjoy the views. This yacht is well-suited for both daytime excursions and over-night adventures.

| Length  | Cabins | Guests | Sleeps | Crew |
|---------|--------|--------|--------|------|
| 66'/20m | 4      | 12     | 8      | 3    |