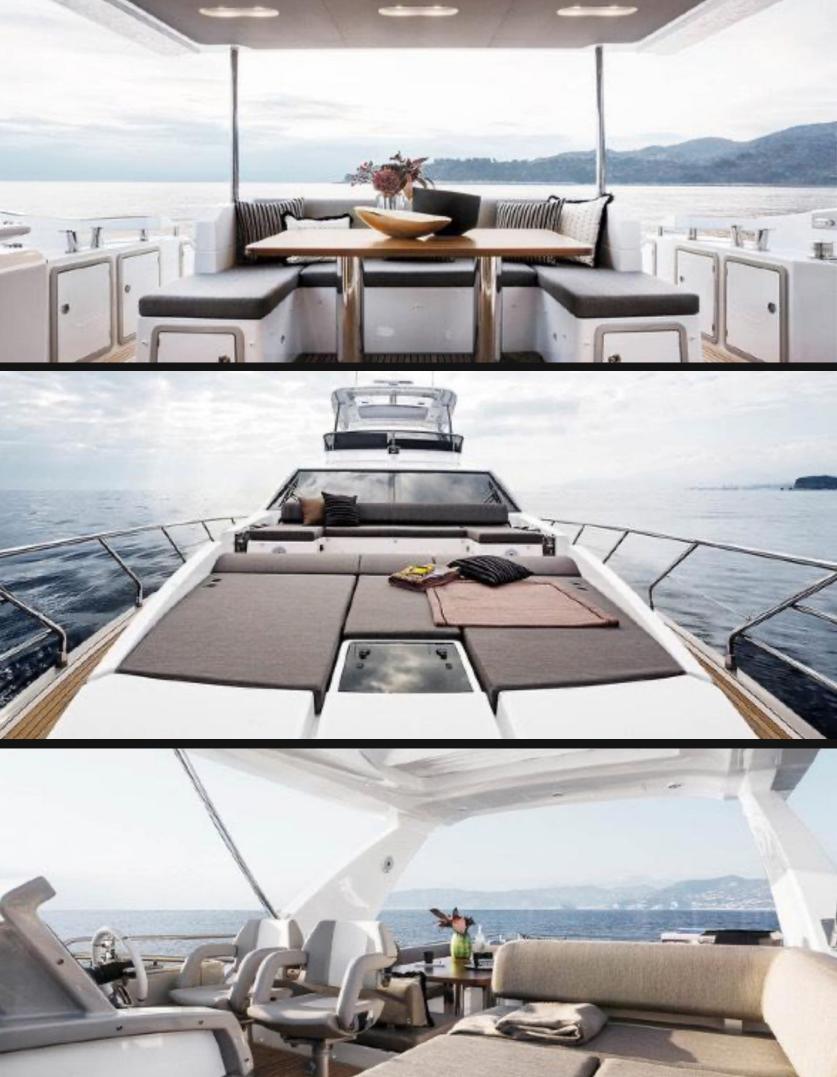

Azimut 66'

## **EXPERIENCE M/Y Mozz**

Miami, Bahamas & Caribbean

This 66' Azimut is classic with bespoke design quality. The spacious layout is perfect for your guests to enjoy spending time together, relax in the sun, or enjoy the views. This yacht is well-suited for both daytime excursions and over-night adventures.

| Length  | Cabins | Guests | Sleeps | Crew |
|---------|--------|--------|--------|------|
| 66'/20m | 4      | 12     | 8      | 3    |