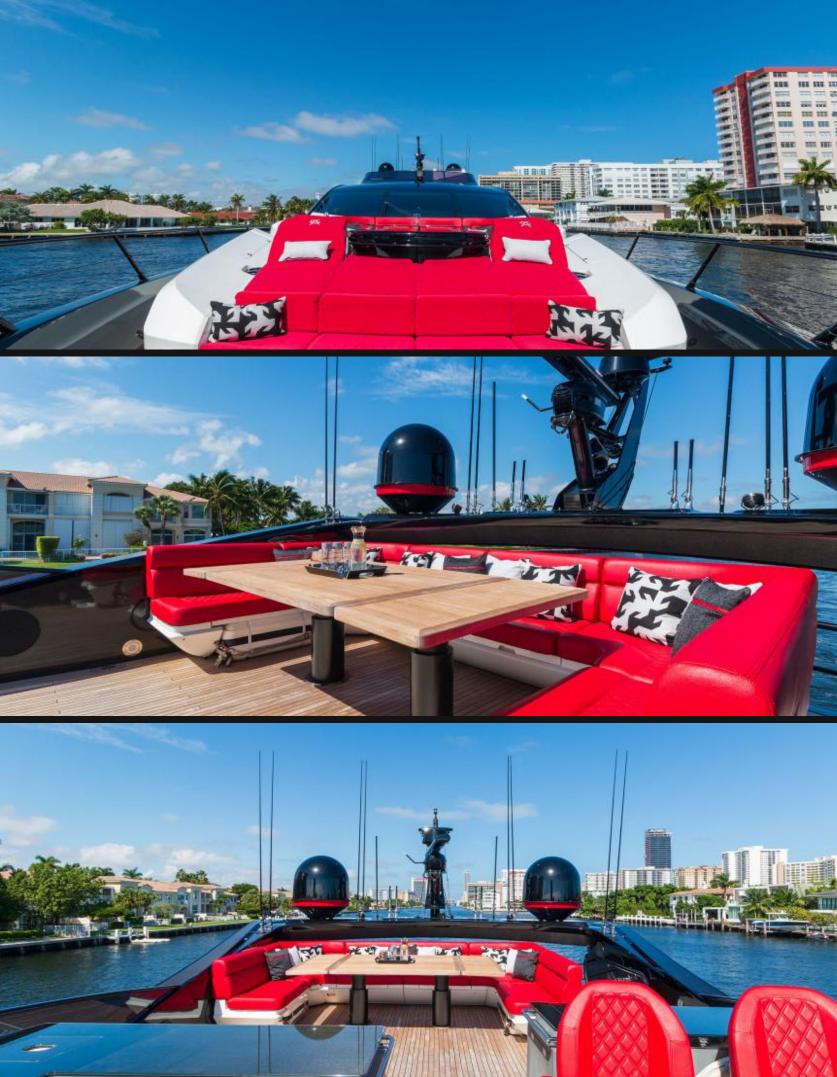

## **EXPERIENCE M/Y Motzu**

Miami, Bahamas & Caribbean

The epitome of luxury yachting, offering a lavish experience for those seeking adventure on the high seas. The 101ft vessel is a masterpiece of engineering. One of the standout features of Motzu is its unique design, which combines elegant lines and contemporary styling to create a sleek and modern yacht. The spacious main deck provides the perfect setting for entertaining, with a beautiful salon that offers incredible views of the surrounding sea.