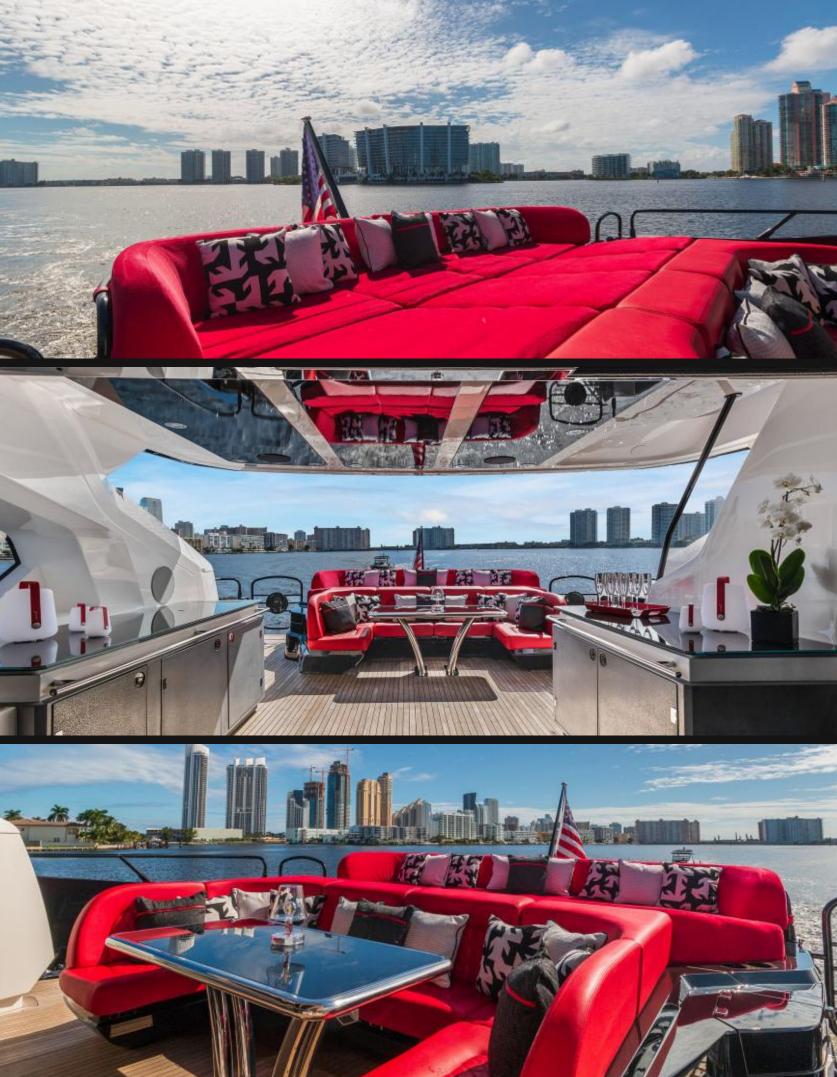

## **EXPERIENCE M/Y Motzu**

Miami, Bahamas & Caribbean

The epitome of luxury yachting, offering a lavish experience for those seeking adventure on the high seas. The 101ft vessel is a masterpiece of engineering. One of the standout features of Motzu is its unique design, which combines elegant lines and contemporary styling to create a sleek and modern yacht. The spacious main deck provides the perfect setting for entertaining, with a beautiful salon that offers incredible views of the surrounding sea.