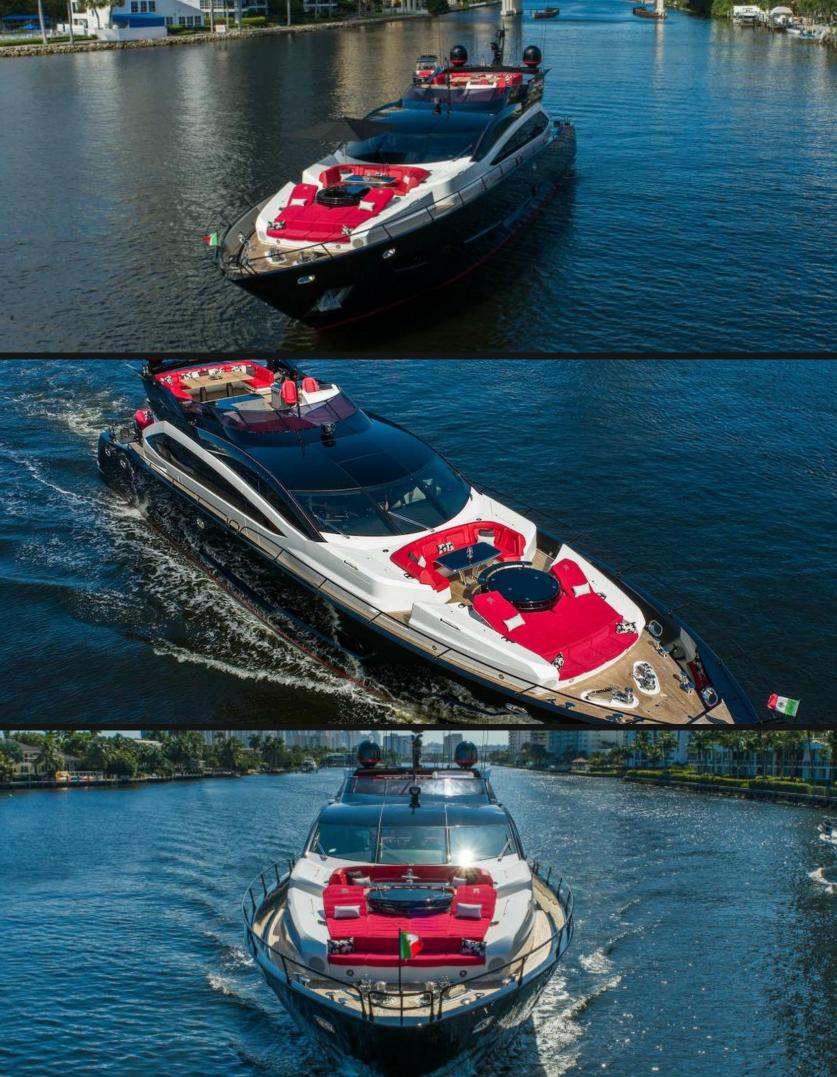

## **EXPERIENCE M/Y Motzu**

Miami, Bahamas & Caribbean

The epitome of luxury yachting, offering a lavish experience for those seeking adventure on the high seas. The 101ft vessel is a masterpiece of engineering. One of the standout features of Motzu is its unique design, which combines elegant lines and contemporary styling to create a sleek and modern yacht. The spacious main deck provides the perfect setting for entertaining, with a beautiful salon that offers incredible views of the surrounding sea.

| Length           | Cabins | Guests | Sleeps | Crew |
|------------------|--------|--------|--------|------|
| <b>101'/31</b> m | 4      | 12     | 10     | 4    |