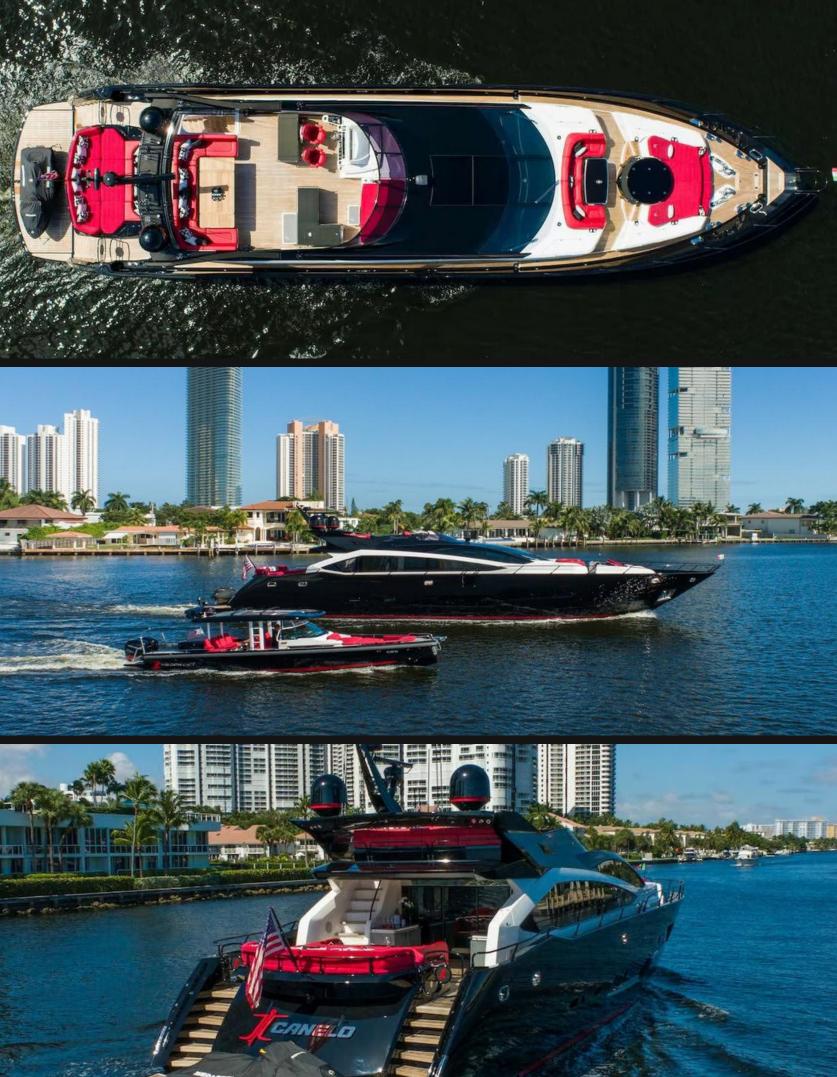

## **EXPERIENCE M/Y Motzu**

Miami, Bahamas & Caribbean

The epitome of luxury yachting, offering a lavish experience for those seeking adventure on the high seas. The 101ft vessel is a masterpiece of engineering. One of the standout features of Motzu is its unique design, which combines elegant lines and contemporary styling to create a sleek and modern yacht. The spacious main deck provides the perfect setting for entertaining, with a beautiful salon that offers incredible views of the surrounding sea.

| Length           | Cabins | Guests | Sleeps | Crew |
|------------------|--------|--------|--------|------|
| <b>101'/31</b> m | 4      | 12     | 10     | 4    |