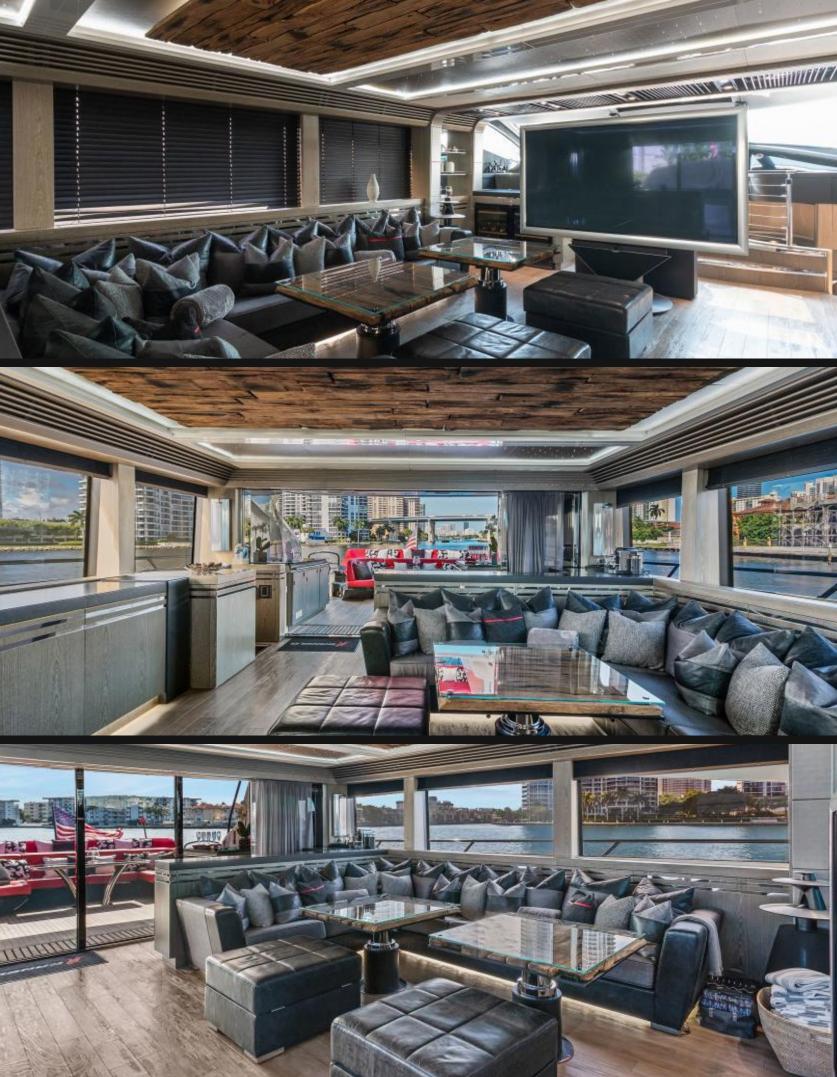

## **EXPERIENCE M/Y Motzu**

Miami, Bahamas & Caribbean

The epitome of luxury yachting, offering a lavish experience for those seeking adventure on the high seas. The 101ft vessel is a masterpiece of engineering. One of the standout features of Motzu is its unique design, which combines elegant lines and contemporary styling to create a sleek and modern yacht. The spacious main deck provides the perfect setting for entertaining, with a beautiful salon that offers incredible views of the surrounding sea.