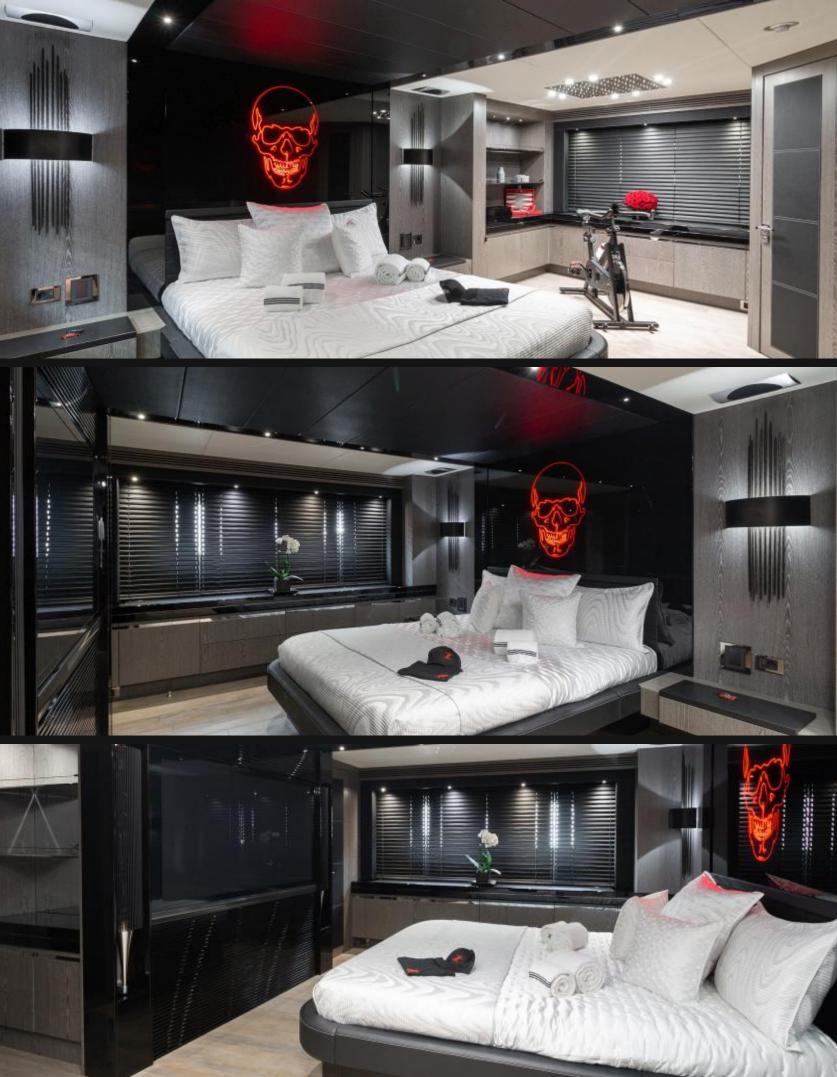

| Length           | Cabins | Guests | Sleeps | Crew |
|------------------|--------|--------|--------|------|
| <b>101'/31</b> m | 4      | 12     | 10     | 4    |