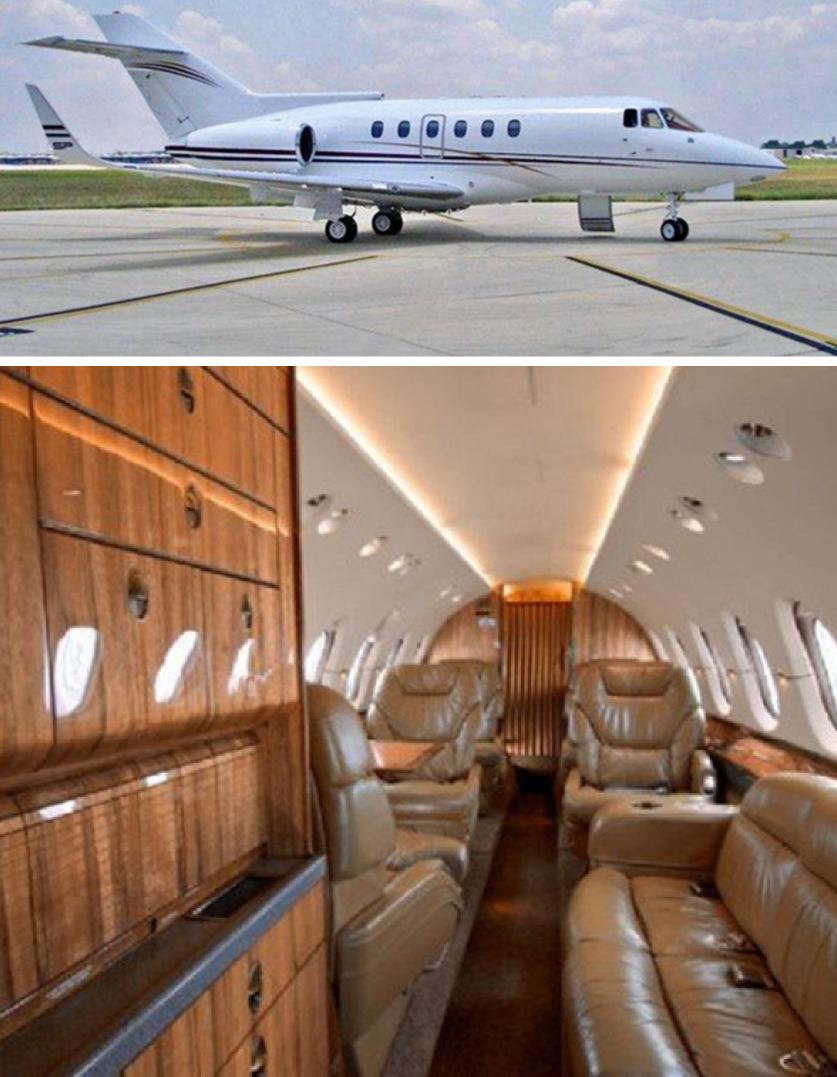

## Based in North America

The Hawker 800XP is a well-known business jet that is ideal for mid-range destinations and provides you with a luxury flight experience in a spacious cabin that fits up to 8 passengers and has an unique AFT Closet. With a maximum cruise speed of 448 knots and a range of 2,572 nm you will reach your destination in a comfortable and economical way.

#### **Cabin Dimensions**

Height: 5' 7" Width: 6' Length: 21' 3"

#### Seating

Belted Seats: 6-8