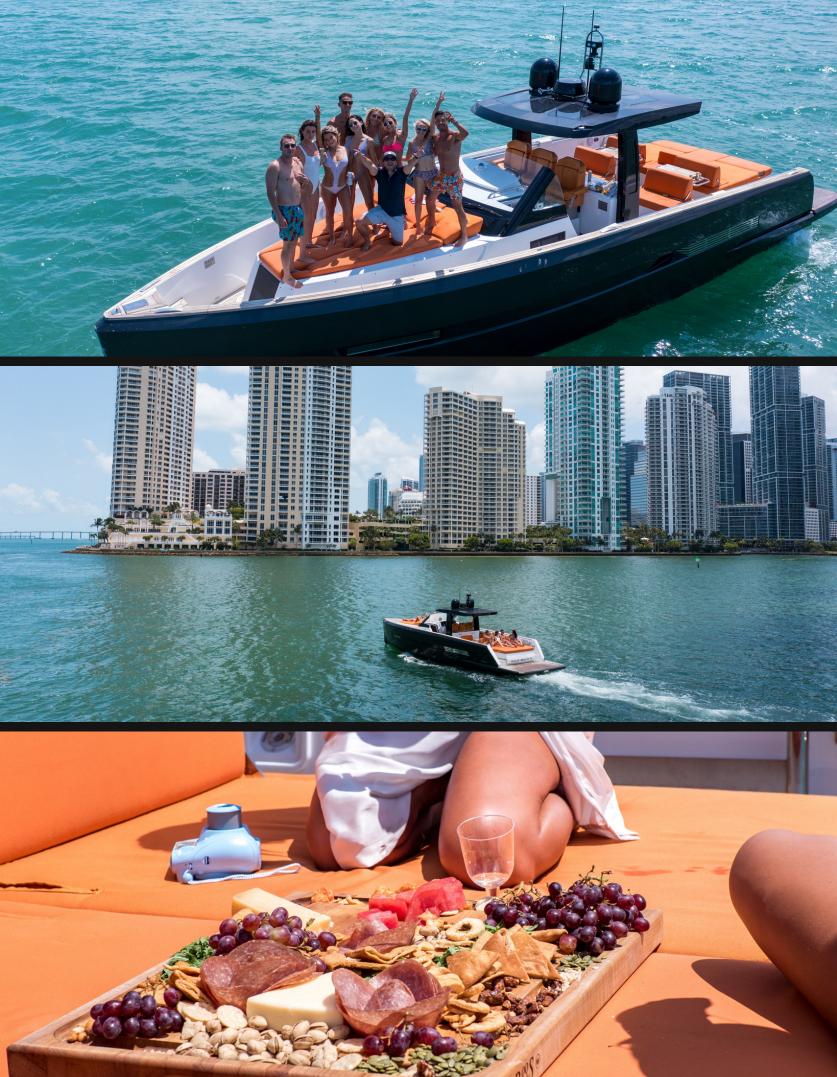

40' Fjord

## Miami

The 40' Fjord Yacht embodies Scandinavian design excellence and innovative versatility. Its sleek lines and luxurious interior offer a contemporary haven of comfort, while advanced propulsion systems ensure thrilling performance on the water. From relaxation to water sports, this yacht adapts seamlessly, setting a new benchmark for both style and functionality in modern yachting.