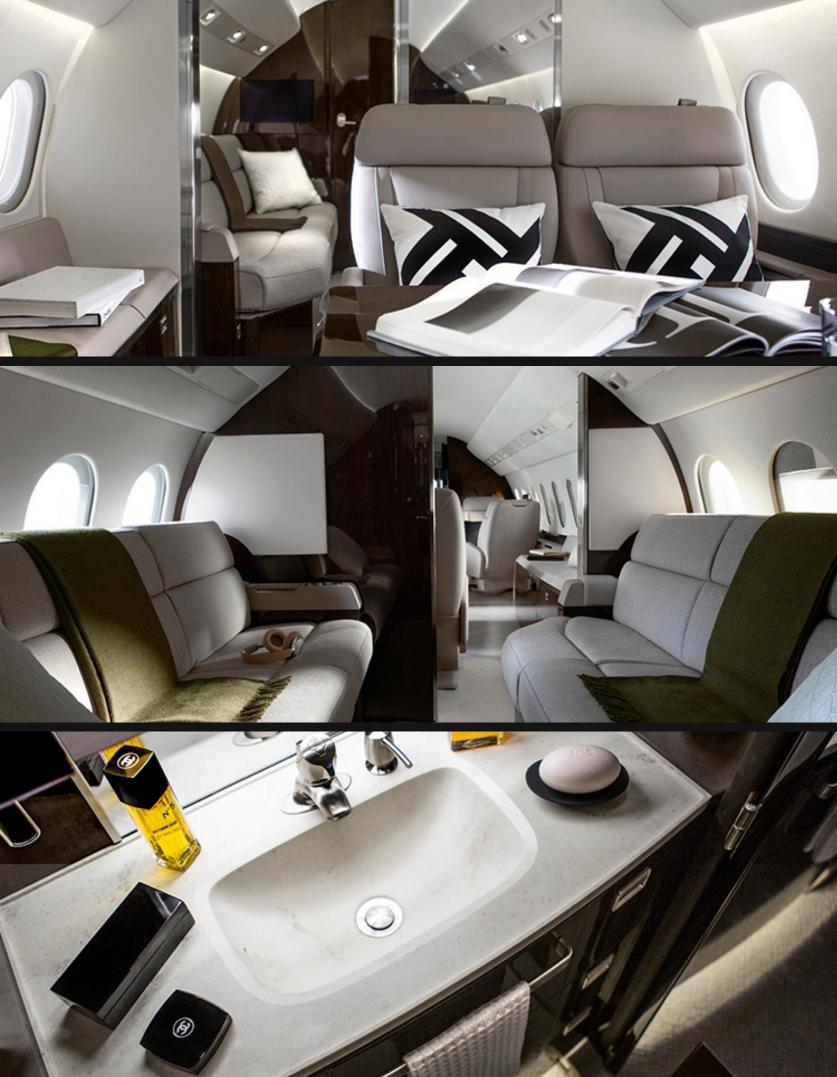

**Cabin Dimensions** 

Height: 6′ 2″ Width: 7′ 8″ Length: 33'

Seating Belted Seats: 12-14

**NBAA Range** Range: 4,750 nm

**Cruising Speed** 520 mph