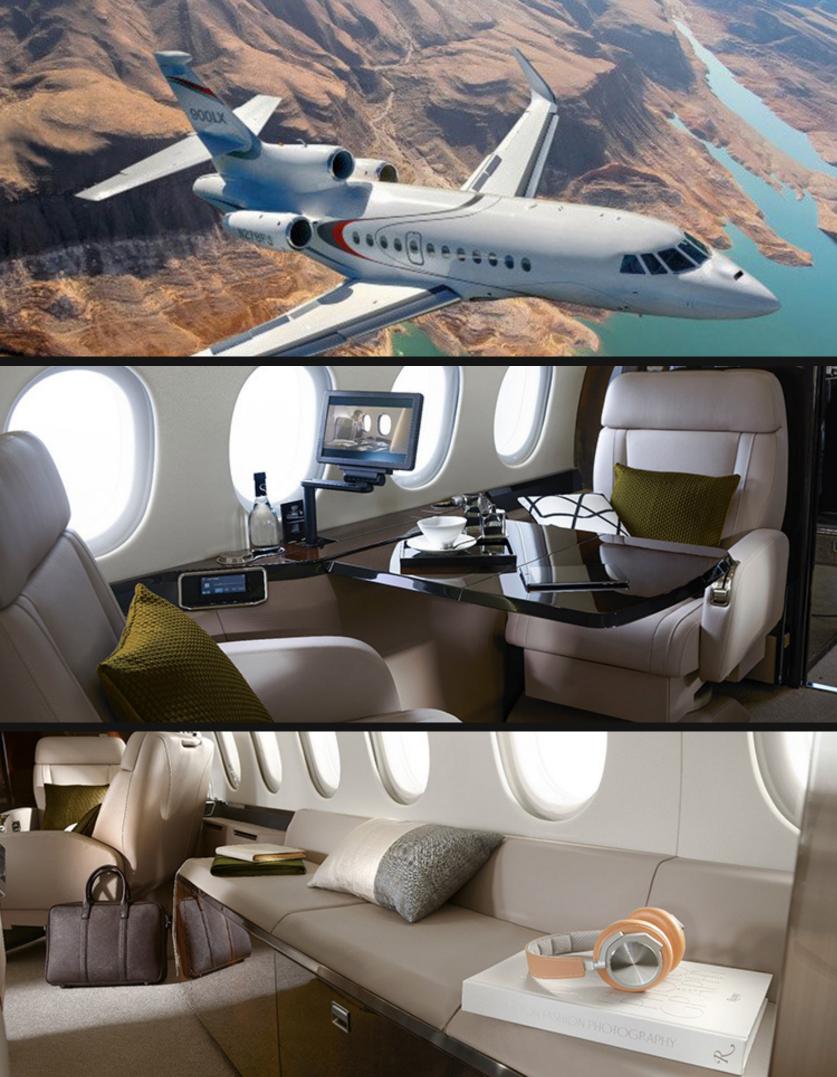

**Cabin Dimensions** 

Height: 6′ 2″ Width: 7′ 8″ Length: 33'

Seating Belted Seats: 12-14

**NBAA Range** Range: 4,750 nm

**Cruising Speed** 520 mph