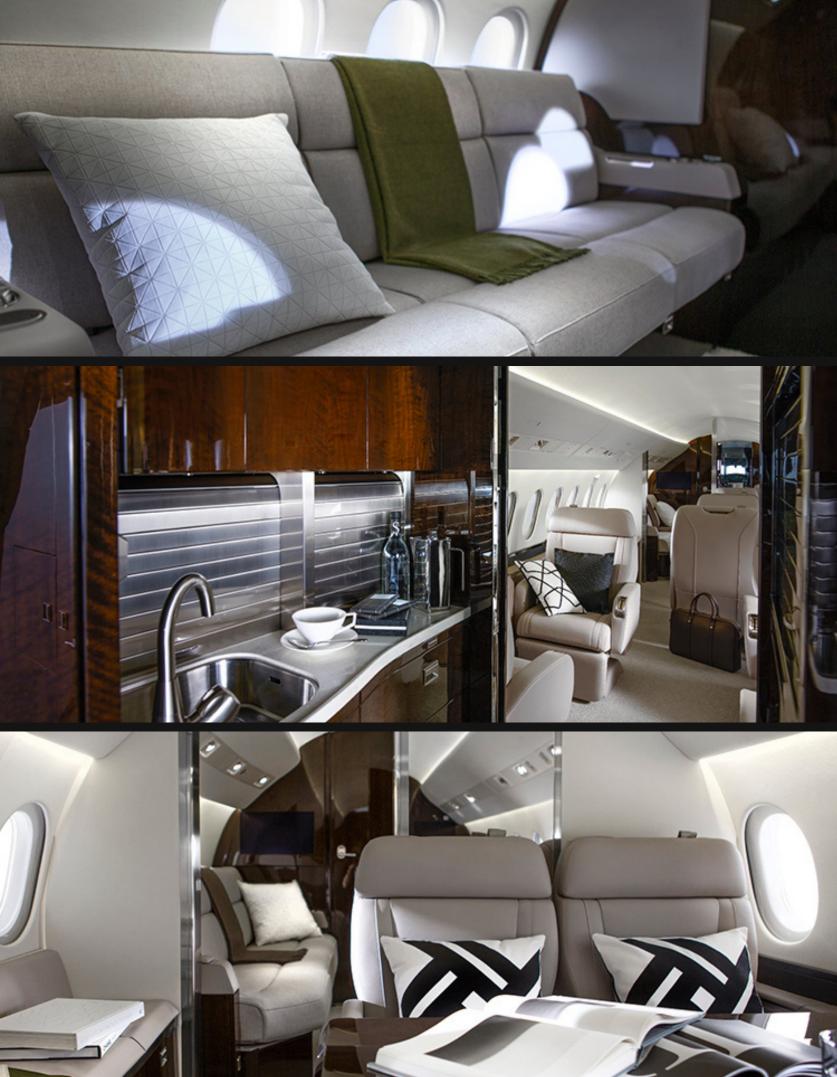

## **EXPERIENCE** The Falcon 900LX

Based in North America

The Falcon 900LX sets the standard in its class for reliability, versatility and fuel economy. Operators appreciate its ideal balance between performance and aircraft size. The latest in the 900 series, it features a refreshed, sleek, fashion-forward interior that is equal parts beauty, comfort and functionality. With more than 500 aircraft in operation, the 900 series is serious business.

**Cabin Dimensions** 

Height: 6′ 2″ Width: 7′ 8″ Length: 33'

Seating Belted Seats: 12-14

**NBAA Range** Range: 4,750 nm

**Cruising Speed** 520 mph