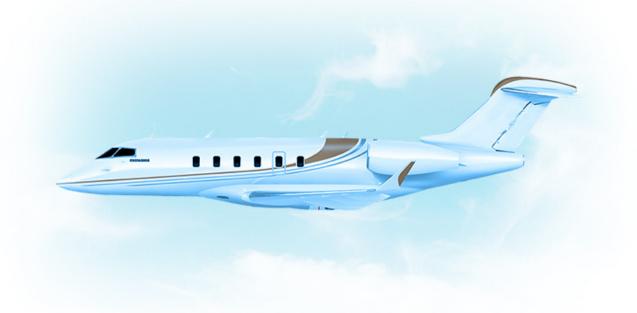

## Based in North America

The Bombardier Challenger 350 offers the best of both worlds. The super-midsize private jet offers outstanding runway capability, and its range is ideal for coast-to-coast private flights. It can access more airports than any other contender in its class and it has a cabin cross-section similar to long-range private jets.

**Cabin Dimensions** 

Height: 6' Width: 7' 2" Length: 25' 2"

Seating Belted Seats: 6-8

NBAA Range Range: 3,130 nm

**Cruising Speed** 510 mph