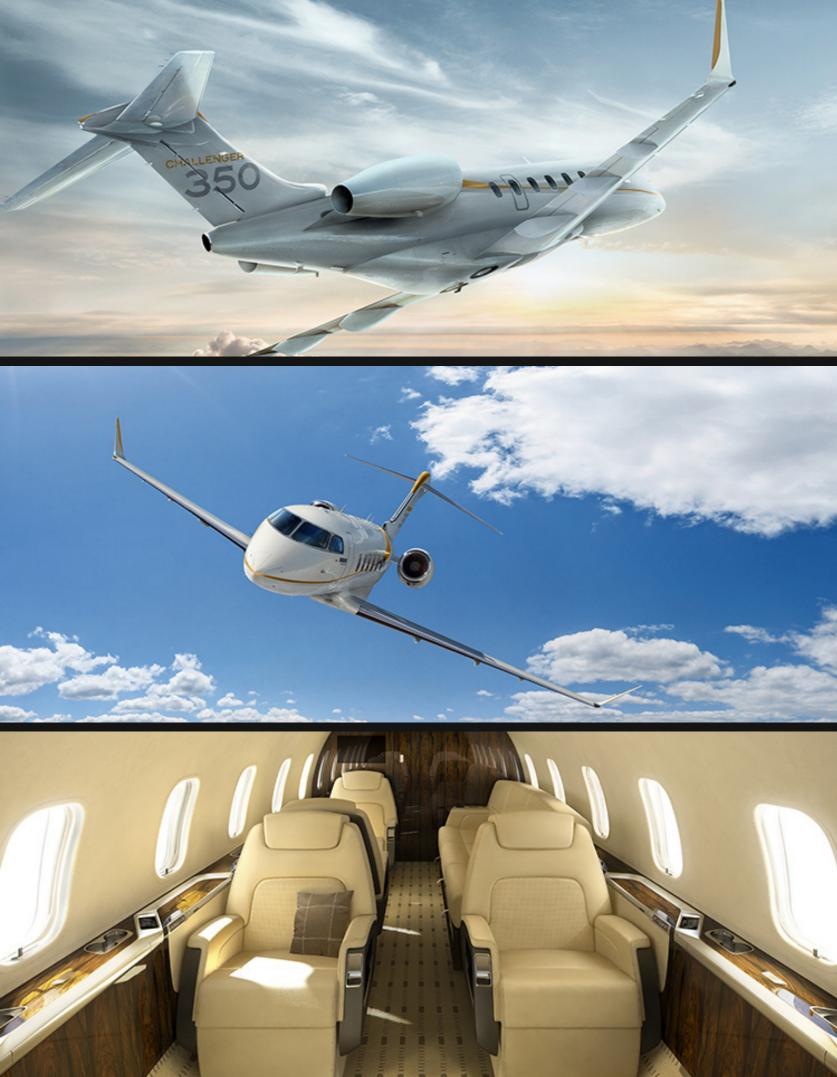

## **EXPERIENCE** The Bombardier Challenger 350

## Based in North America

The Bombardier Challenger 350 offers the best of both worlds. The super-midsize private jet offers outstanding runway capability, and its range is ideal for coast-to-coast private flights. It can access more airports than any other contender in its class and it has a cabin cross-section similar to long-range private jets.

**Cabin Dimensions** 

Height: 6' Width: 7' 2" Length: 25' 2"

Seating Belted Seats: 6-8

NBAA Range Range: 3,130 nm

**Cruising Speed** 510 mph