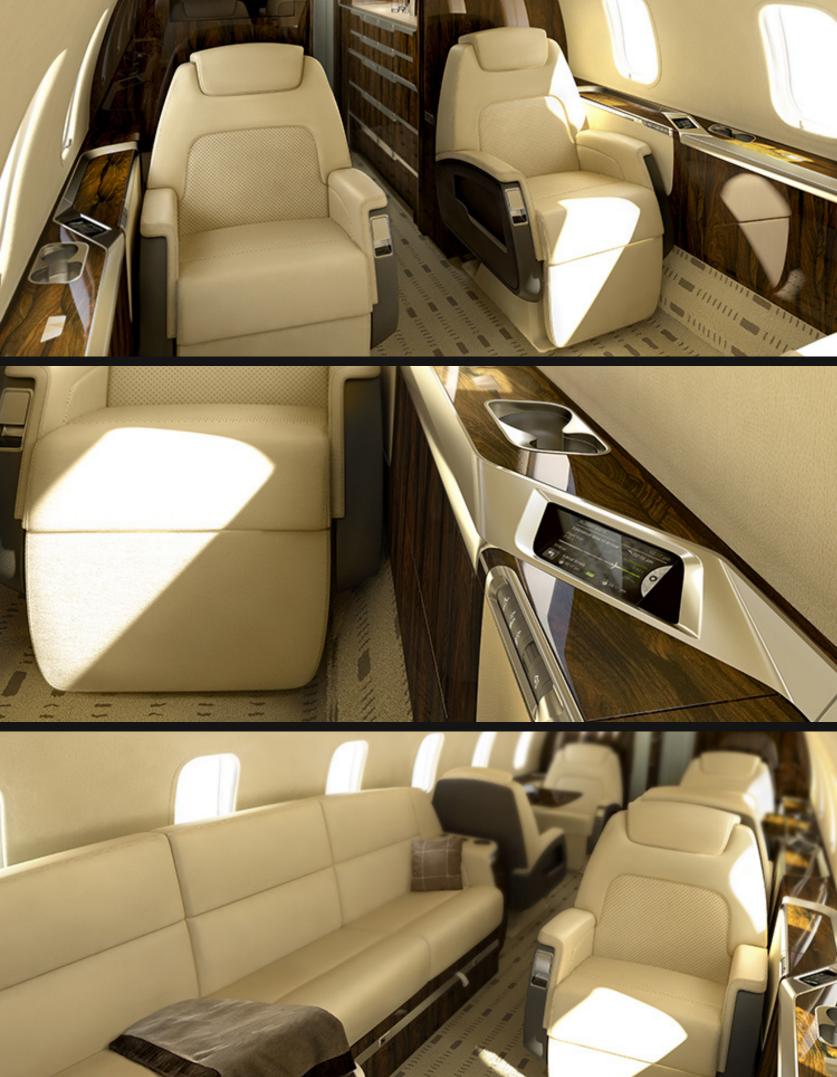

**Cabin Dimensions** 

Height: 6' Width: 7' 2" Length: 25' 2"

Seating Belted Seats: 6-8

NBAA Range Range: 3,130 nm

**Cruising Speed** 510 mph