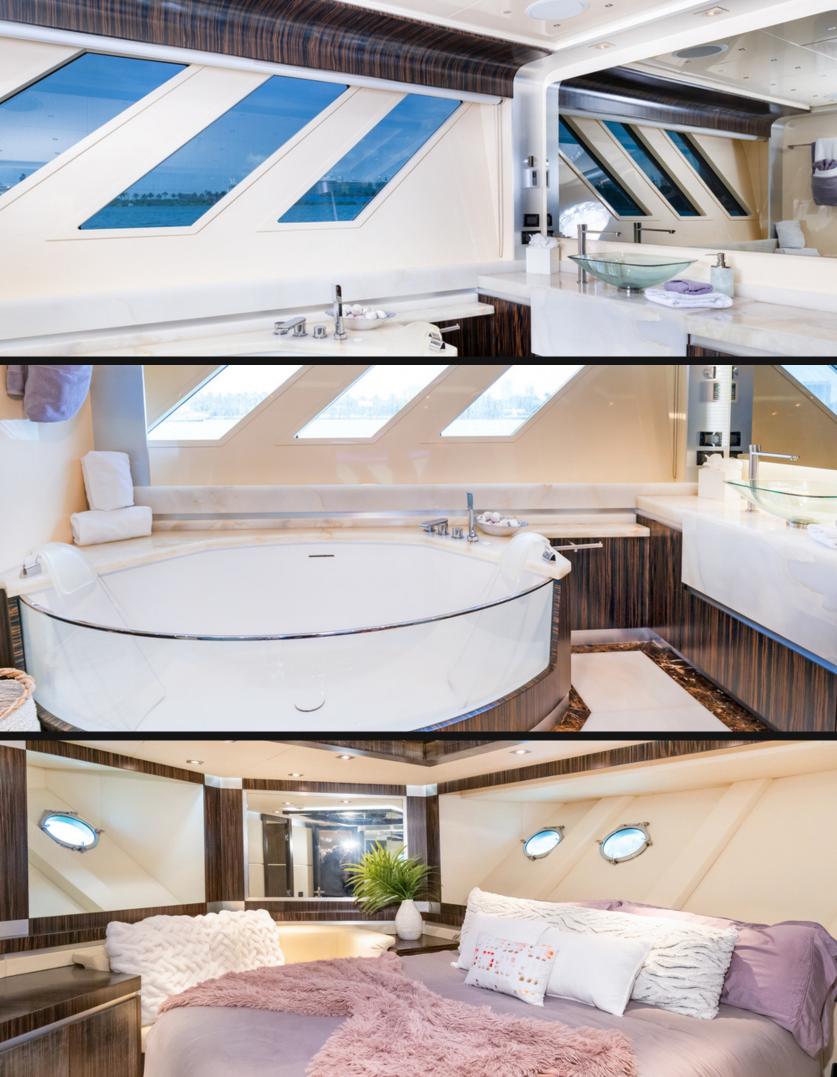

## **EXPERIENCE M/Y Casual**

Miami, Bahamas & Caribbean

A stunning design by Enrico Gobbi and Dominator's in house team, "Casual" is 156GT of unrivaled entertainment spaces and luxurious appointments. Beautiful craftsmanship and exotic materials surround guests in a spacious layout that includes a gigantic bridge deck, multiple Jacuzzis, hydraulic swim platform and owner's fold down balcony.

| Length  | Cabins | Guests | Sleeps | Crew |
|---------|--------|--------|--------|------|
| 95'/29m | 4      | 12     | 8      | 4    |