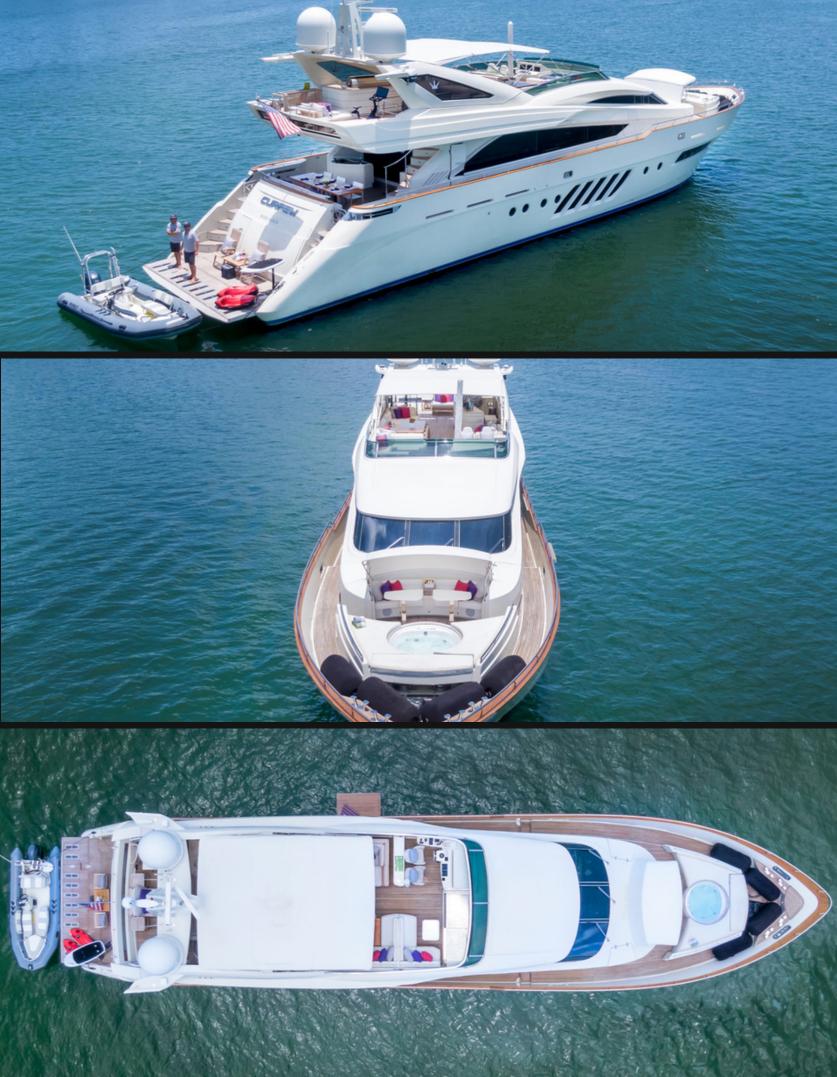

## **EXPERIENCE M/Y Casual**

Miami, Bahamas & Caribbean

A stunning design by Enrico Gobbi and Dominator's in house team, "Casual" is 156GT of unrivaled entertainment spaces and luxurious appointments. Beautiful craftsmanship and exotic materials surround guests in a spacious layout that includes a gigantic bridge deck, multiple Jacuzzis, hydraulic swim platform and owner's fold down balcony.