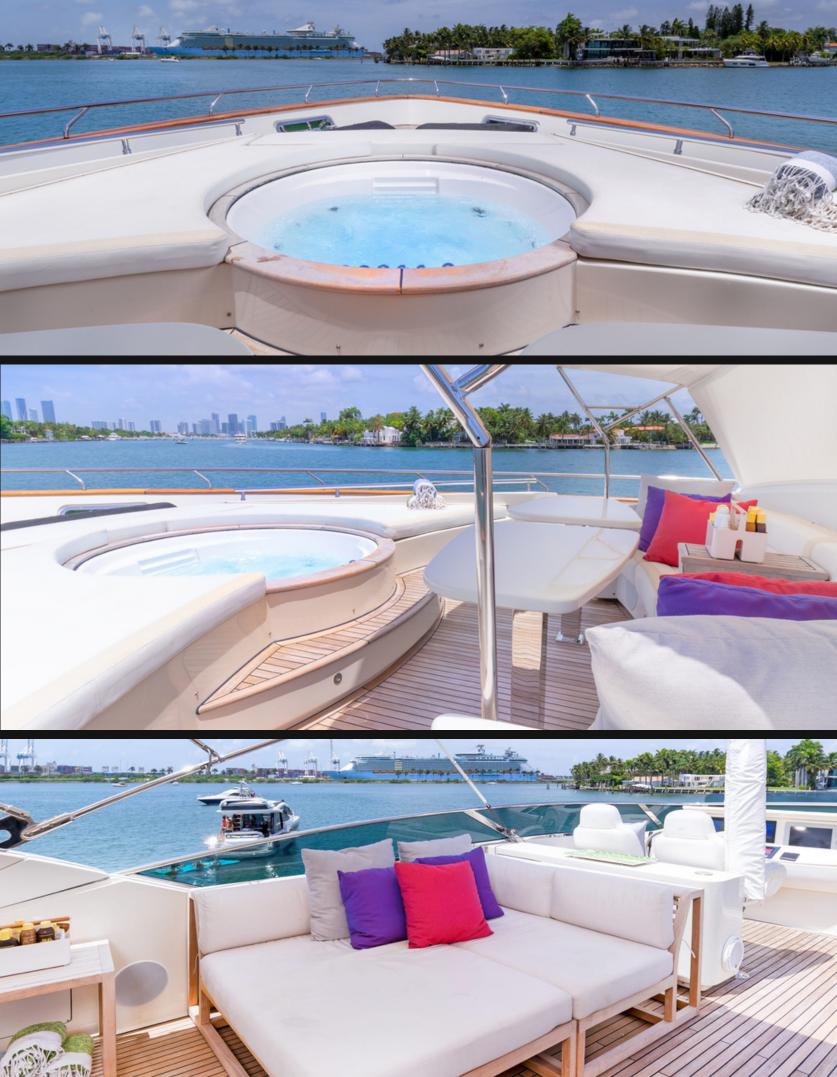

## **EXPERIENCE M/Y Casual**

Miami, Bahamas & Caribbean

A stunning design by Enrico Gobbi and Dominator's in house team, "Casual" is 156GT of unrivaled entertainment spaces and luxurious appointments. Beautiful craftsmanship and exotic materials surround guests in a spacious layout that includes a gigantic bridge deck, multiple Jacuzzis, hydraulic swim platform and owner's fold down balcony.