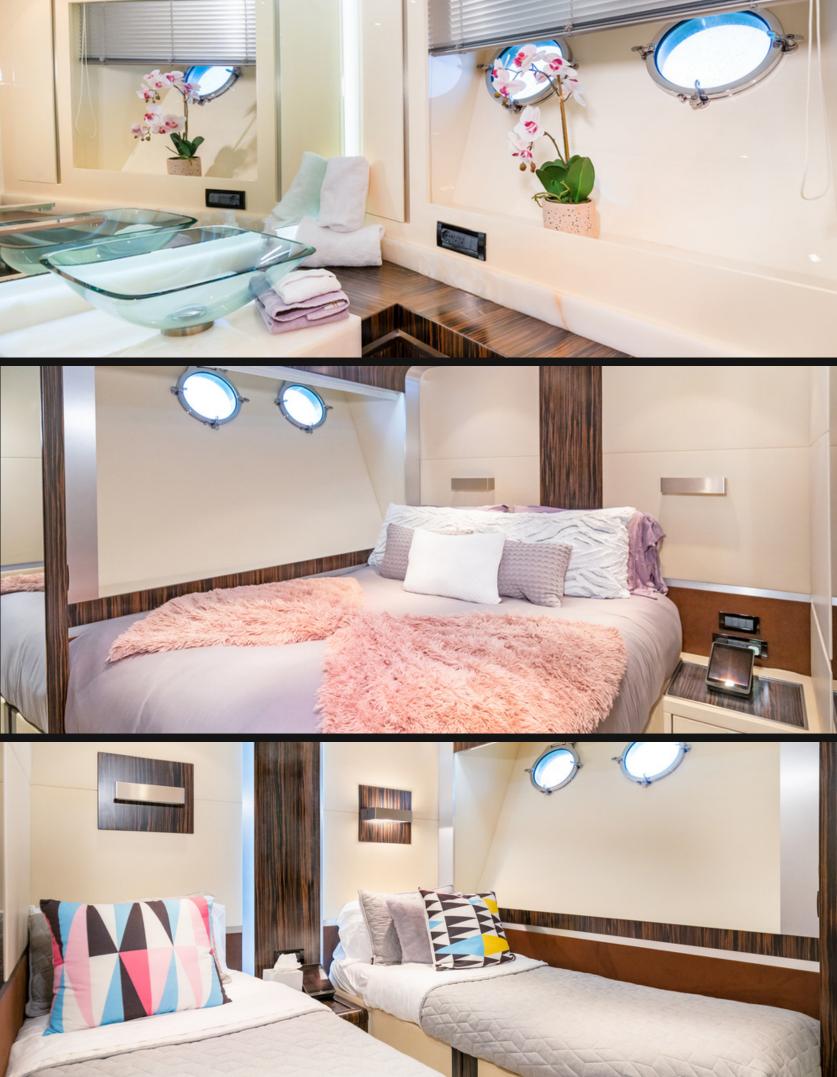

## **EXPERIENCE M/Y Casual**

Miami, Bahamas & Caribbean

A stunning design by Enrico Gobbi and Dominator's in house team, "Casual" is 156GT of unrivaled entertainment spaces and luxurious appointments. Beautiful craftsmanship and exotic materials surround guests in a spacious layout that includes a gigantic bridge deck, multiple Jacuzzis, hydraulic swim platform and owner's fold down balcony.

| Length  | Cabins | Guests | Sleeps | Crew |
|---------|--------|--------|--------|------|
| 95'/29m | 4      | 12     | 8      | 4    |