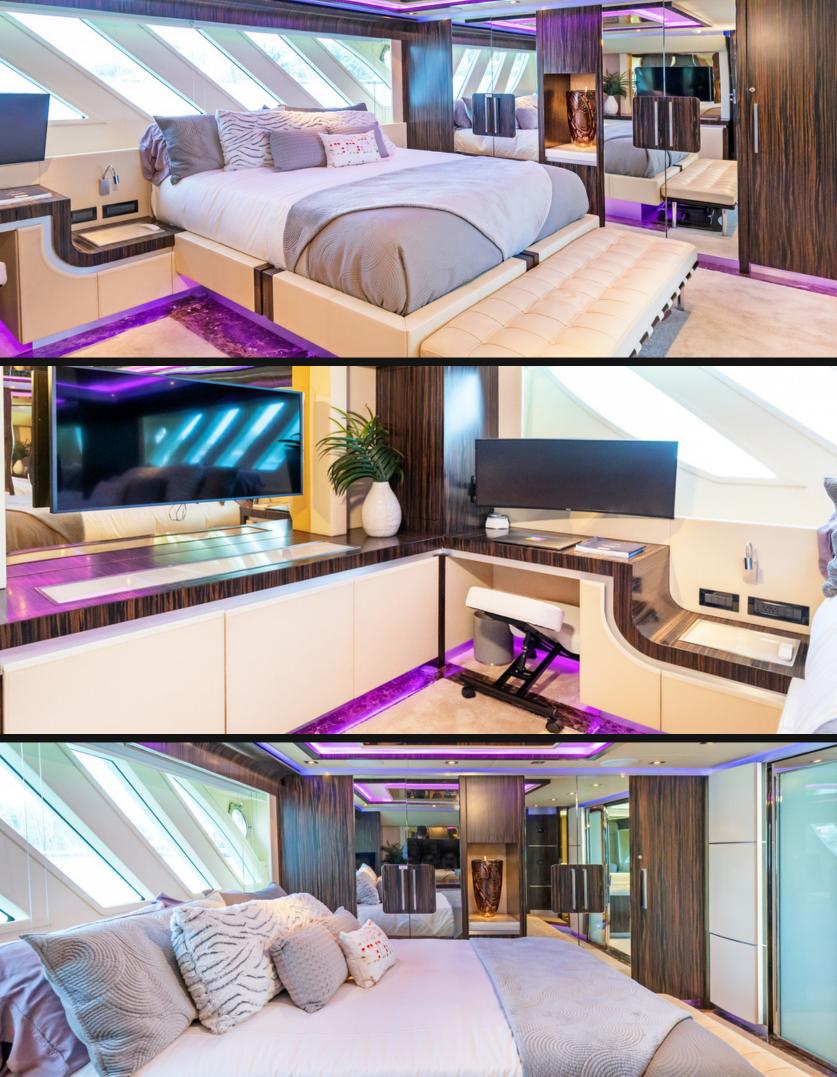

## **EXPERIENCE M/Y Casual**

Miami, Bahamas & Caribbean

A stunning design by Enrico Gobbi and Dominator's in house team, "Casual" is 156GT of unrivaled entertainment spaces and luxurious appointments. Beautiful craftsmanship and exotic materials surround guests in a spacious layout that includes a gigantic bridge deck, multiple Jacuzzis, hydraulic swim platform and owner's fold down balcony.

| Length  | Cabins | Guests | Sleeps | Crew |
|---------|--------|--------|--------|------|
| 95'/29m | 4      | 12     | 8      | 4    |