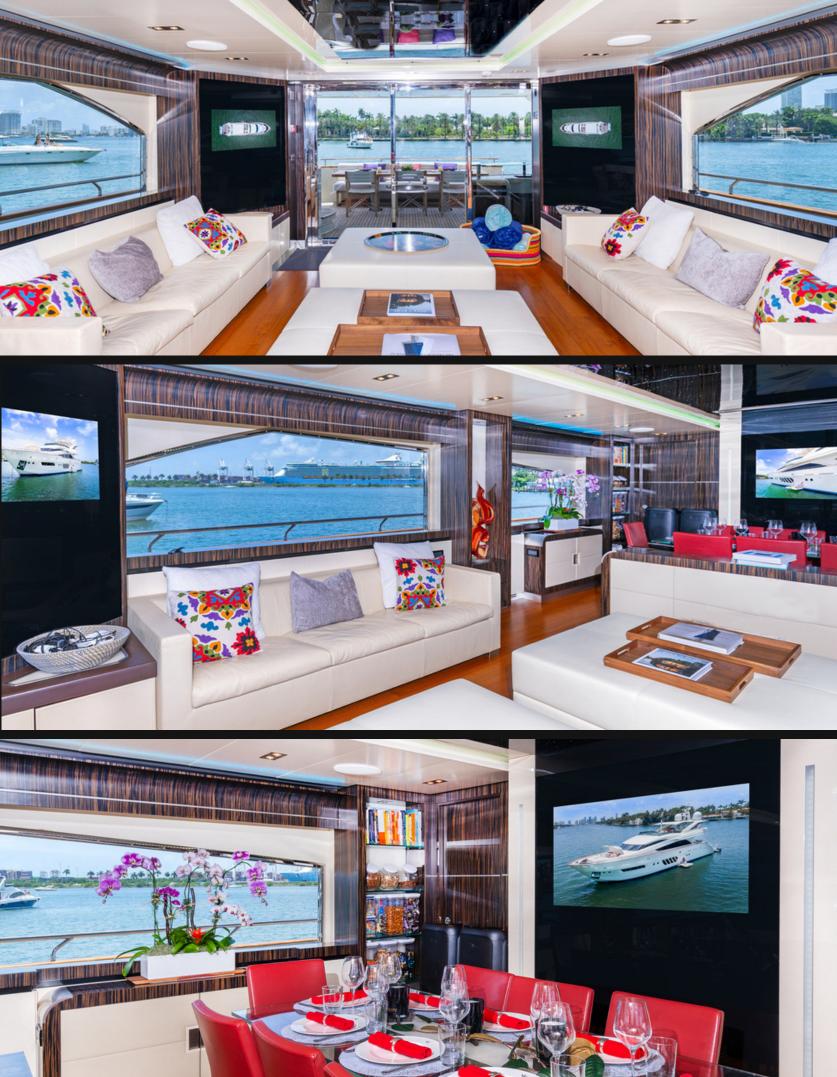

## **EXPERIENCE M/Y Casual**

Miami, Bahamas & Caribbean

A stunning design by Enrico Gobbi and Dominator's in house team, "Casual" is 156GT of unrivaled entertainment spaces and luxurious appointments. Beautiful craftsmanship and exotic materials surround guests in a spacious layout that includes a gigantic bridge deck, multiple Jacuzzis, hydraulic swim platform and owner's fold down balcony.