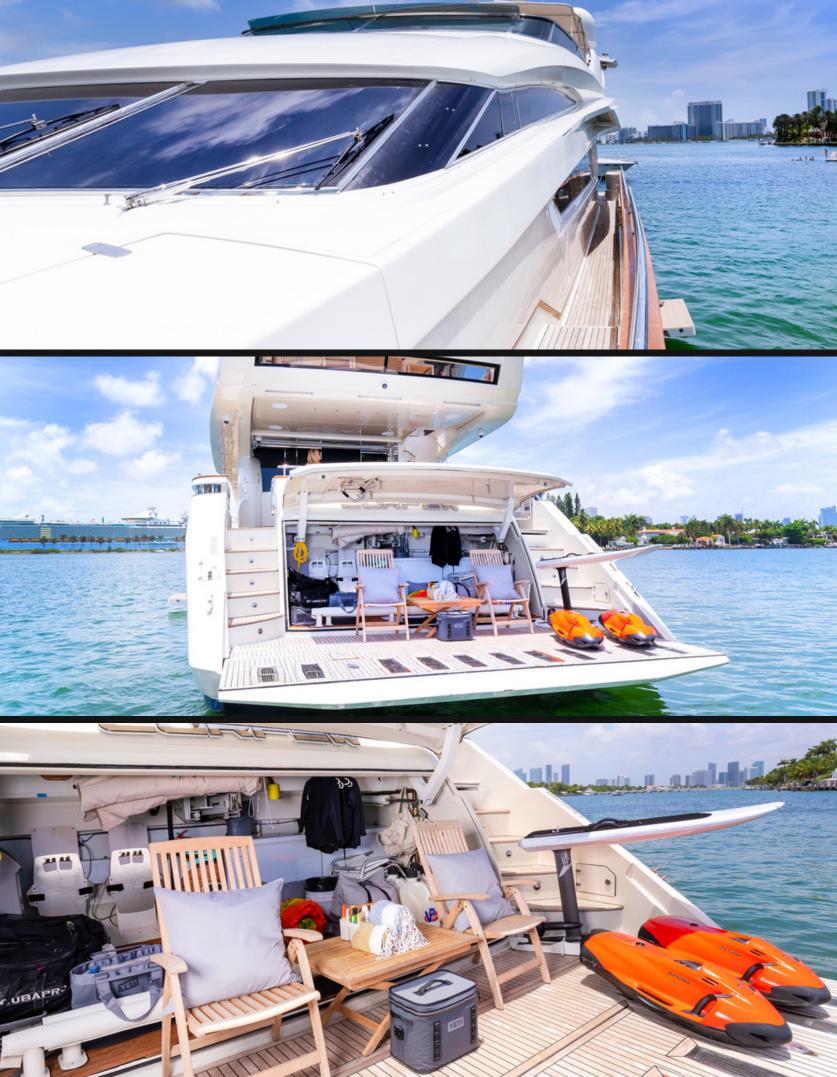

## **EXPERIENCE M/Y Casual**

Miami, Bahamas & Caribbean

A stunning design by Enrico Gobbi and Dominator's in house team, "Casual" is 156GT of unrivaled entertainment spaces and luxurious appointments. Beautiful craftsmanship and exotic materials surround guests in a spacious layout that includes a gigantic bridge deck, multiple Jacuzzis, hydraulic swim platform and owner's fold down balcony.