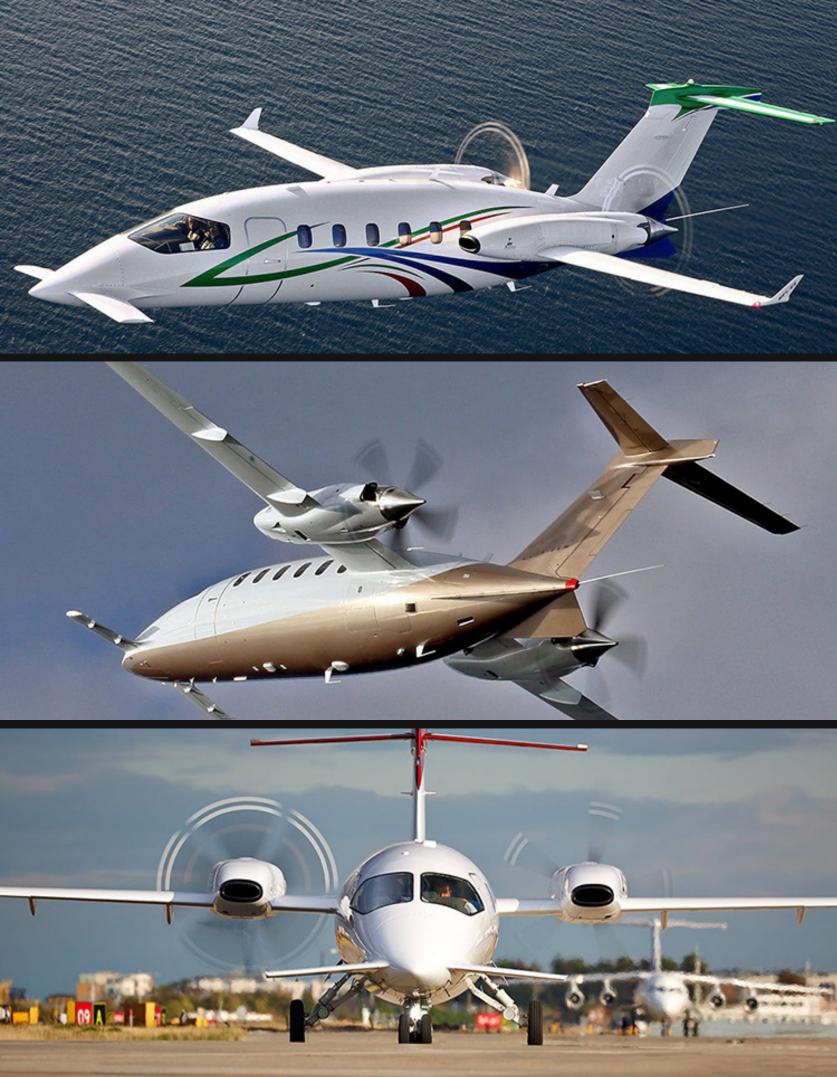

## EXPERIENCE The Piaggio Avanti P180 II

## Based in North America

Avanti EVO blends the very best of Italian style, peerless craftsmanship, and intelligent thinking to create an aircraft that stands alone for its values. With greater range, faster climb, reduced fuel costs, a lower noise footprint, added safety systems, and a more luxurious cabin, Avanti EVO is yet another step forward.

## **ABOUT THE BRAND**

Piaggio Aerospace

A global provider of excellence, Piaggio Aerospace is dedicated to cutting edge aviation technology. Among the leading industry players to design, develop and support unmanned aerial systems, business, special missions and ISR aircraft and aero engines, Piaggio Aerospace is an industry leader in business aviation and Defence and Security.