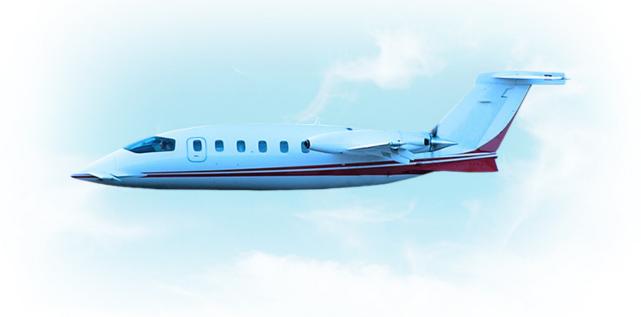

## EXPERIENCE The Piaggio Avanti P180 II

## Based in North America

Avanti EVO blends the very best of Italian style, peerless craftsmanship, and intelligent thinking to create an aircraft that stands alone for its values. With greater range, faster climb, reduced fuel costs, a lower noise footprint, added safety systems, and a more luxurious cabin, Avanti EVO is yet another step forward.

**Cabin Dimensions** 

Height: 5′ 7" Width: 6′ 1" Length: 14' 10"

Seating Belted Seats: 6

NBAA Range Range: 1,490 nm

**Cruising Speed** 460 mph