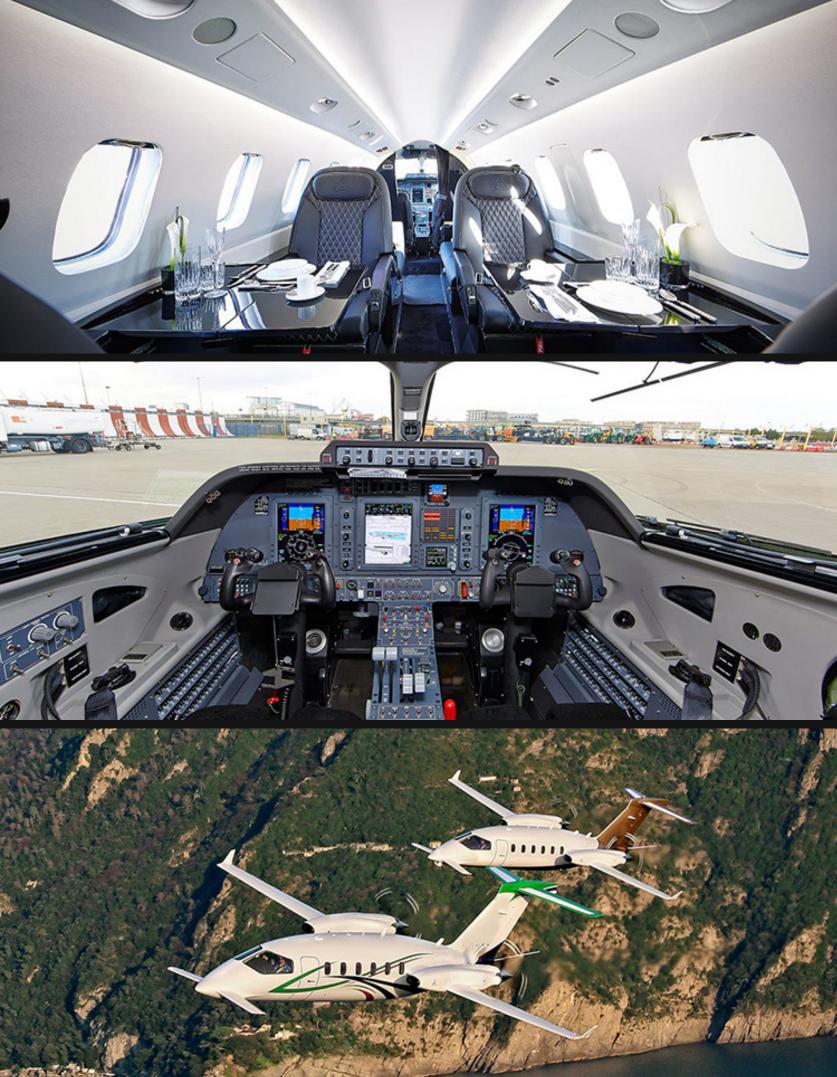

## Based in North America

Avanti EVO blends the very best of Italian style, peerless craftsmanship, and intelligent thinking to create an aircraft that stands alone for its values. With greater range, faster climb, reduced fuel costs, a lower noise footprint, added safety systems, and a more luxurious cabin, Avanti EVO is yet another step forward.

**Cabin Dimensions** 

Height: 5′ 7" Width: 6′ 1" Length: 14' 10"

Seating Belted Seats: 6

NBAA Range Range: 1,490 nm

**Cruising Speed** 460 mph