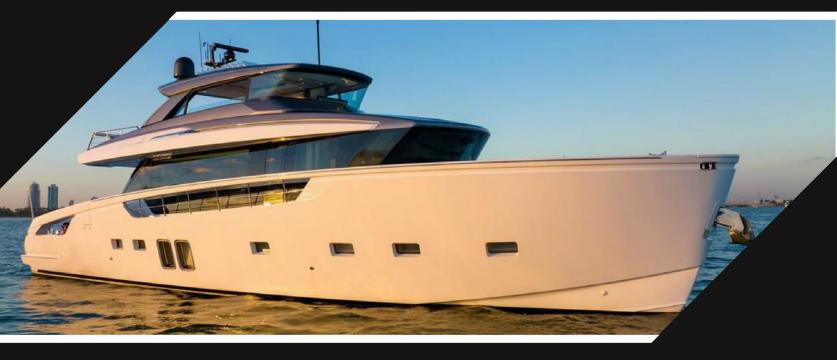

## **EXPERIENCE M/Y Quarentena**

Miami, Bahamas & Caribbean

A happy and intelligence synthesis between the classic motor yacht with flying bridge and recent and growing Explorer model, the SX76 incorporates the total family feeling of the SX line, keeping all the style features of the SX88.

| Length  | Cabins | Guests | Sleeps | Crew |
|---------|--------|--------|--------|------|
| 76'/23m | 4      | 12     | 8      | 4    |