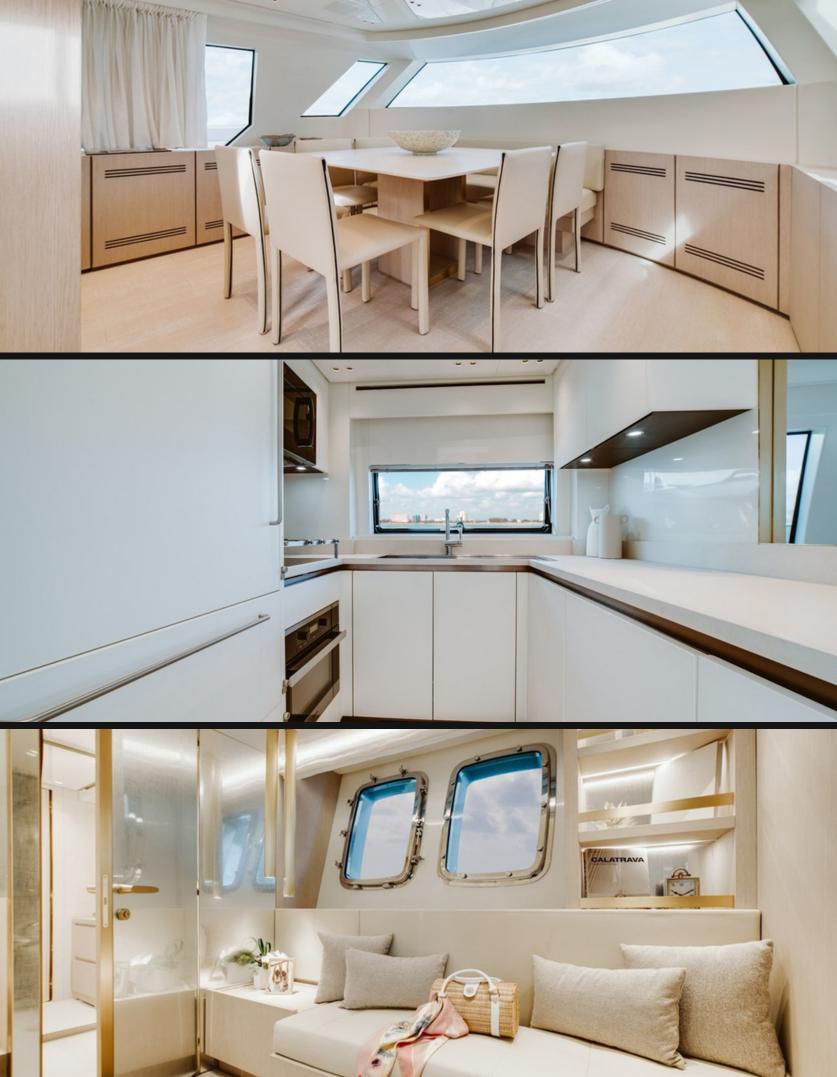

## **EXPERIENCE M/Y Quarentena**

Miami, Bahamas & Caribbean

A happy and intelligence synthesis between the classic motor yacht with flying bridge and recent and growing Explorer model, the SX76 incorporates the total family feeling of the SX line, keeping all the style features of the SX88.

| Length  | Cabins | Guests | Sleeps | Crew |
|---------|--------|--------|--------|------|
| 76'/23m | 4      | 12     | 8      | 4    |