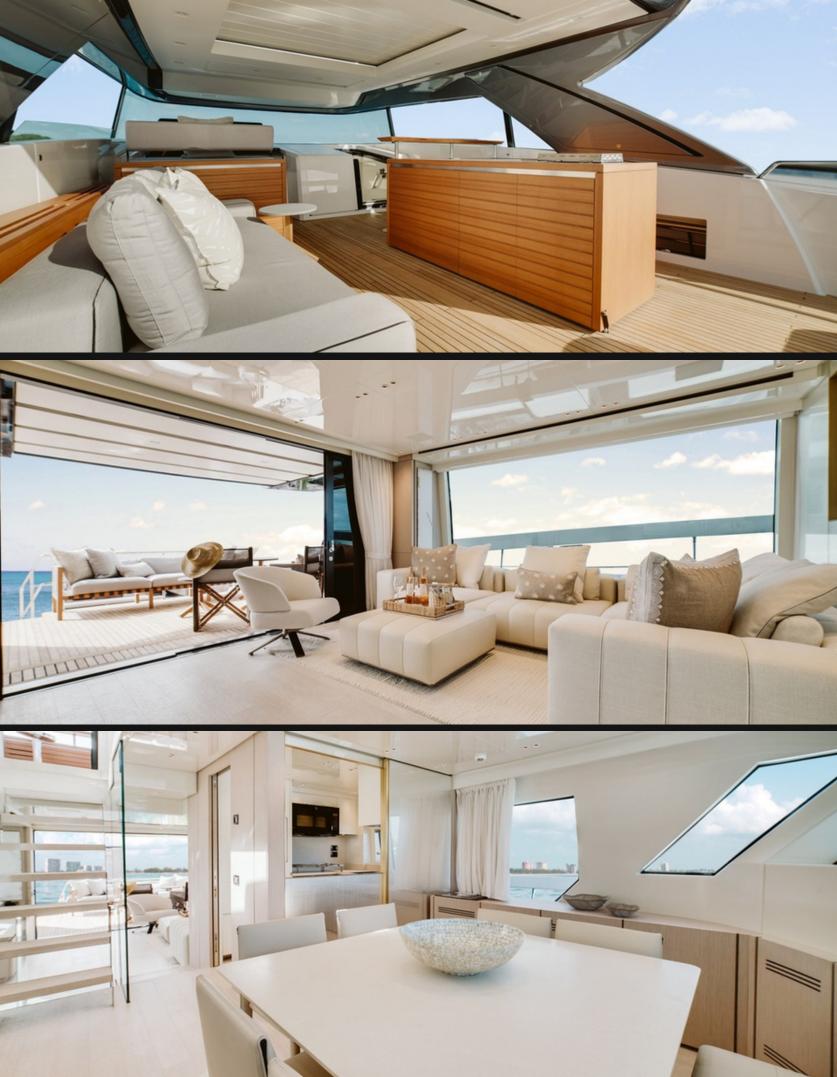

## **EXPERIENCE M/Y Quarentena**

Miami, Bahamas & Caribbean

A happy and intelligence synthesis between the classic motor yacht with flying bridge and recent and growing Explorer model, the SX76 incorporates the total family feeling of the SX line, keeping all the style features of the SX88.

| Length  | Cabins | Guests | Sleeps | Crew |
|---------|--------|--------|--------|------|
| 76'/23m | 4      | 12     | 8      | 4    |