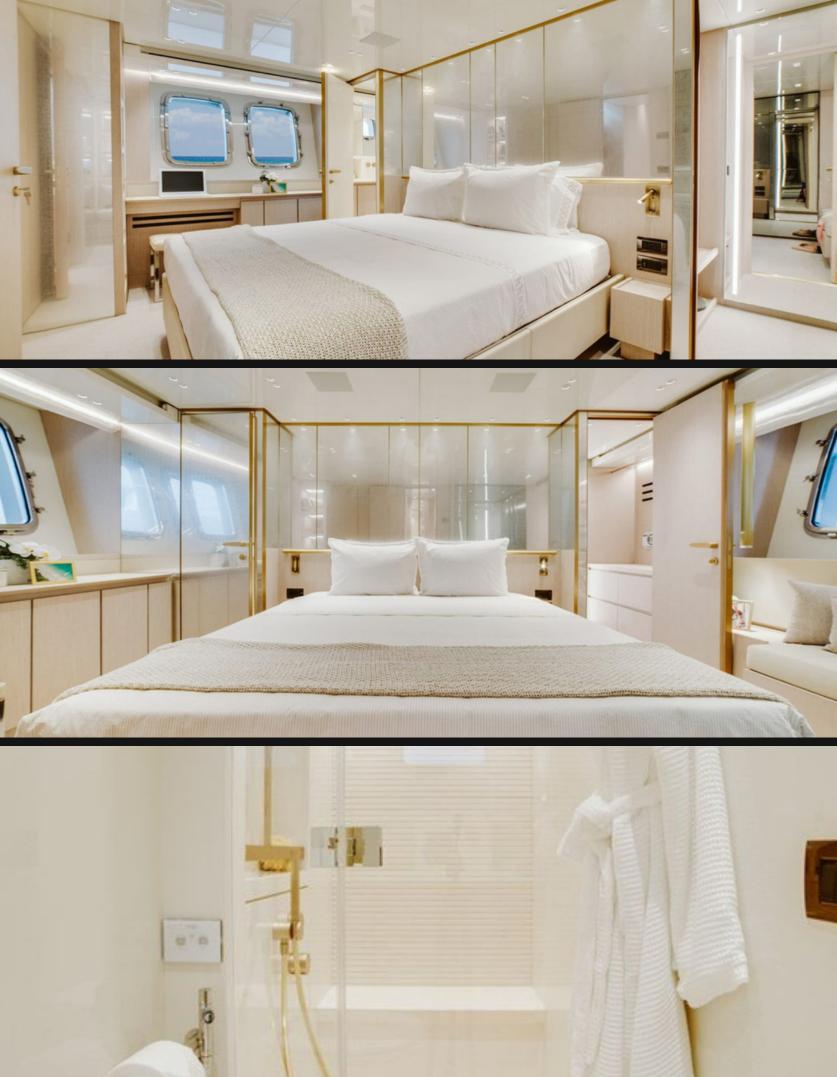

## **EXPERIENCE M/Y Quarentena**

Miami, Bahamas & Caribbean

A happy and intelligence synthesis between the classic motor yacht with flying bridge and recent and growing Explorer model, the SX76 incorporates the total family feeling of the SX line, keeping all the style features of the SX88.

| Length  | Cabins | Guests | Sleeps | Crew |
|---------|--------|--------|--------|------|
| 76'/23m | 4      | 12     | 8      | 4    |