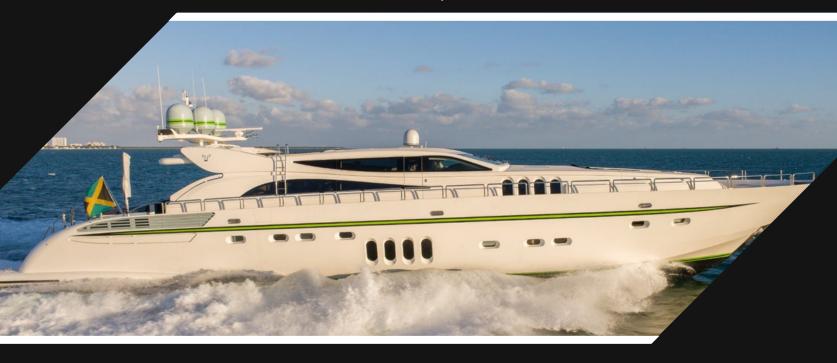

112' Leopard

## **EXPERIENCE M/Y Encore**

Miami, Bahamas & Caribbean

M/Y Encore, a magnificent 112-foot Leopard, built by the ARNO Shipyard in Italy. Perfect for cruising the Bahamas & Caribbean with a 4' Draft. She sleeps 10 guests in 4 cabins included a full beam master cabin as well as a spacious VIP.