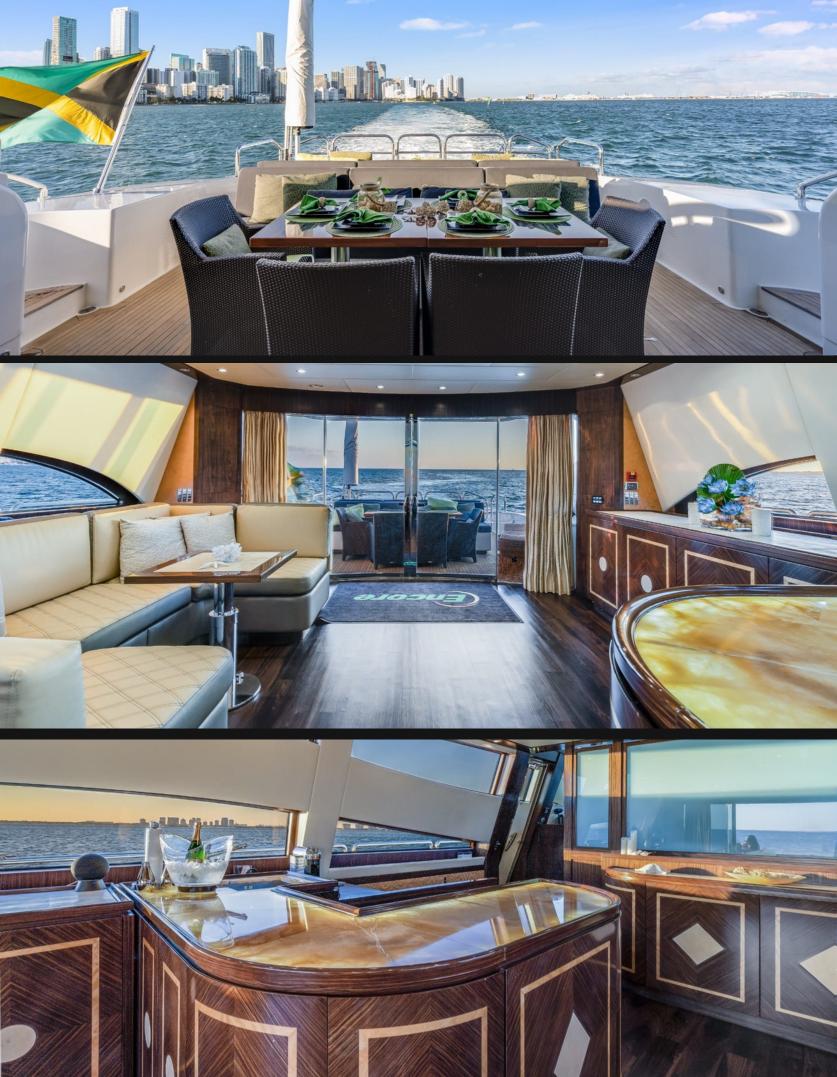

## **EXPERIENCE M/Y Encore**

Miami, Bahamas & Caribbean

M/Y Encore, a magnificent 112-foot Leopard, built by the ARNO Shipyard in Italy. Perfect for cruising the Bahamas & Caribbean with a 4' Draft. She sleeps 10 guests in 4 cabins included a full beam master cabin as well as a spacious VIP.

| Length   | Cabins | Guests | Sleeps | Crew |
|----------|--------|--------|--------|------|
| 112'/34m | 4      | 12     | 10     | 4    |