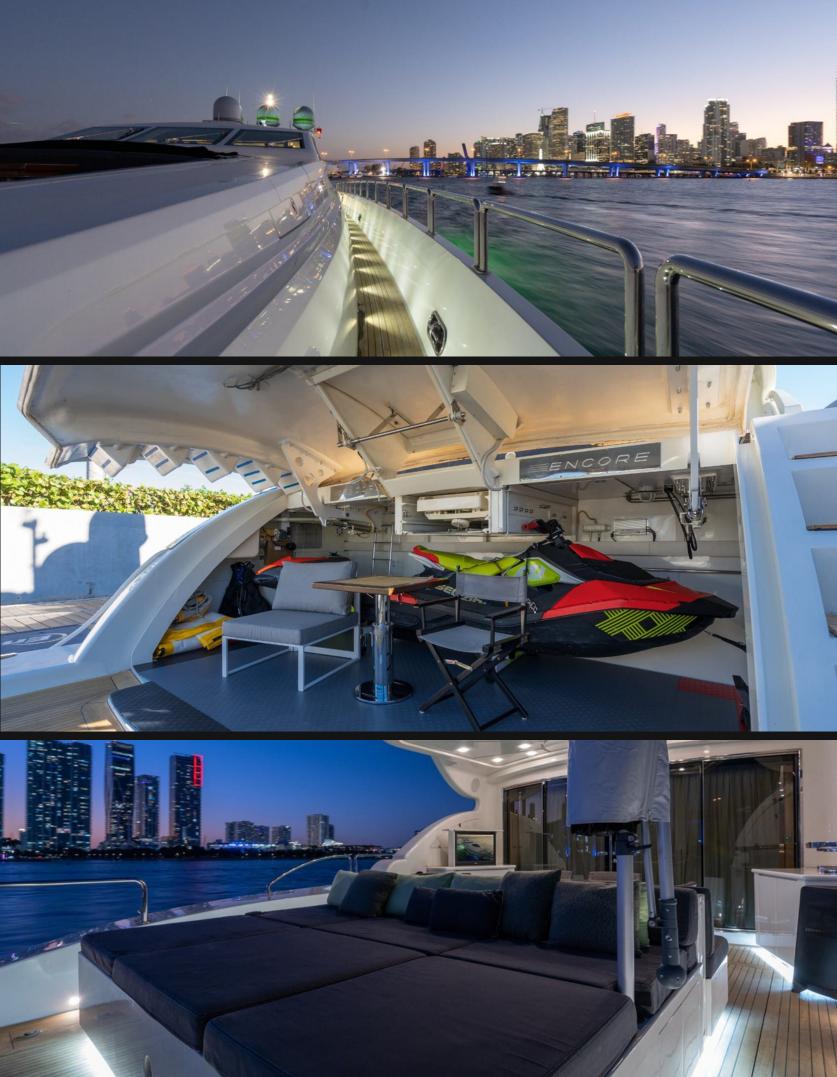

## **EXPERIENCE M/Y Encore**

Miami, Bahamas & Caribbean

M/Y Encore, a magnificent 112-foot Leopard, built by the ARNO Shipyard in Italy. Perfect for cruising the Bahamas & Caribbean with a 4' Draft. She sleeps 10 guests in 4 cabins included a full beam master cabin as well as a spacious VIP.

| Length   | Cabins | Guests | Sleeps | Crew |
|----------|--------|--------|--------|------|
| 112'/34m | 4      | 12     | 10     | 4    |