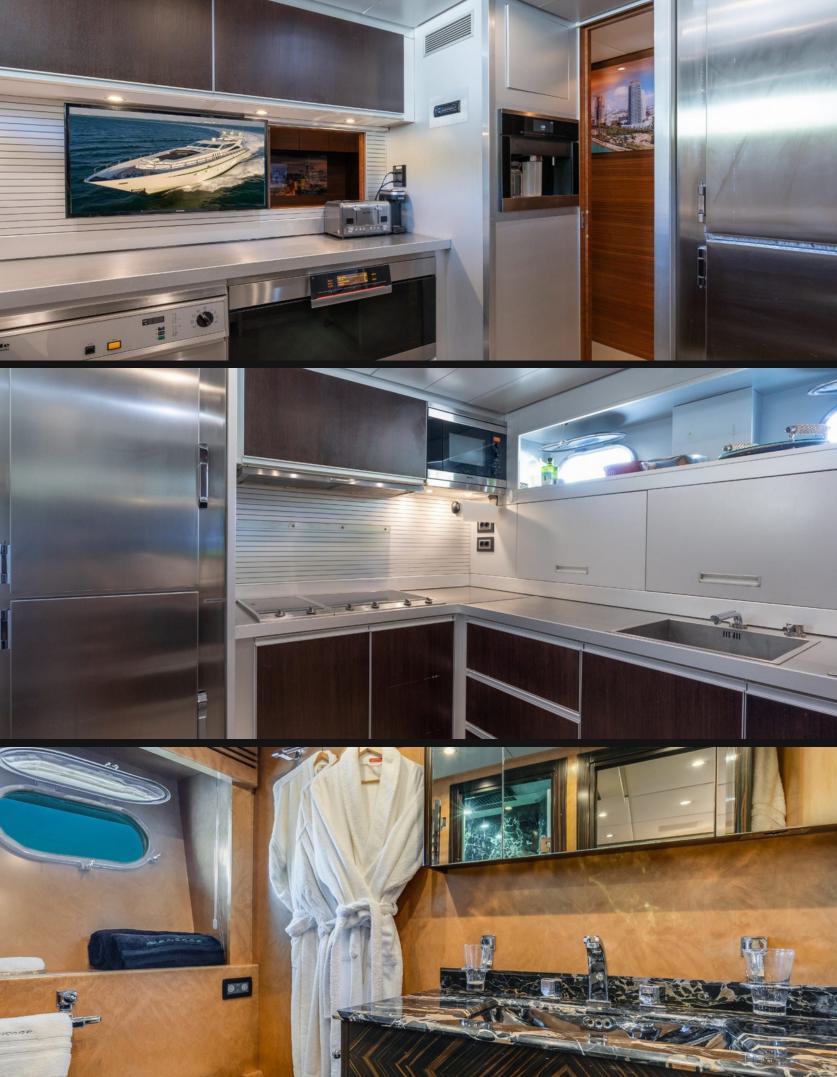

## **EXPERIENCE M/Y Encore**

Miami, Bahamas & Caribbean

M/Y Encore, a magnificent 112-foot Leopard, built by the ARNO Shipyard in Italy. Perfect for cruising the Bahamas & Caribbean with a 4' Draft. She sleeps 10 guests in 4 cabins included a full beam master cabin as well as a spacious VIP.