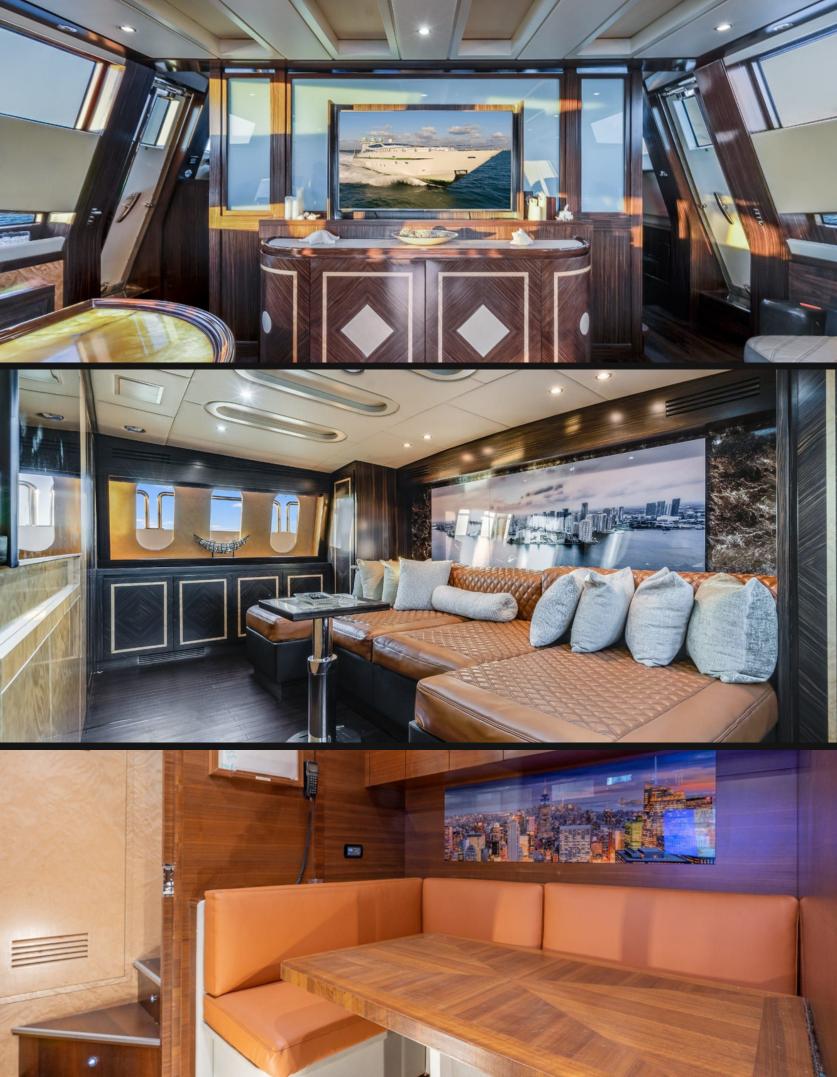

## **EXPERIENCE M/Y Encore**

Miami, Bahamas & Caribbean

M/Y Encore, a magnificent 112-foot Leopard, built by the ARNO Shipyard in Italy. Perfect for cruising the Bahamas & Caribbean with a 4' Draft. She sleeps 10 guests in 4 cabins included a full beam master cabin as well as a spacious VIP.

| Length   | Cabins | Guests | Sleeps | Crew |
|----------|--------|--------|--------|------|
| 112'/34m | 4      | 12     | 10     | 4    |