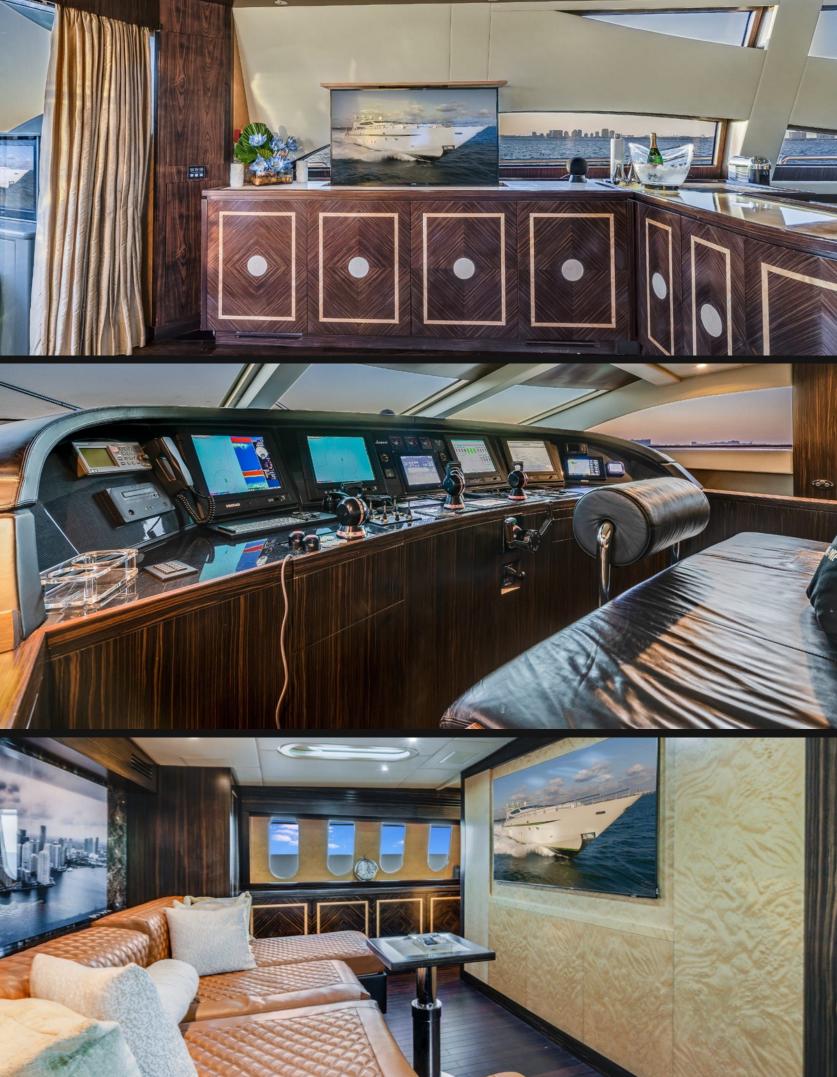

## **EXPERIENCE M/Y Encore**

Miami, Bahamas & Caribbean

M/Y Encore, a magnificent 112-foot Leopard, built by the ARNO Shipyard in Italy. Perfect for cruising the Bahamas & Caribbean with a 4' Draft. She sleeps 10 guests in 4 cabins included a full beam master cabin as well as a spacious VIP.

| Length   | Cabins | Guests | Sleeps | Crew |
|----------|--------|--------|--------|------|
| 112'/34m | 4      | 12     | 10     | 4    |