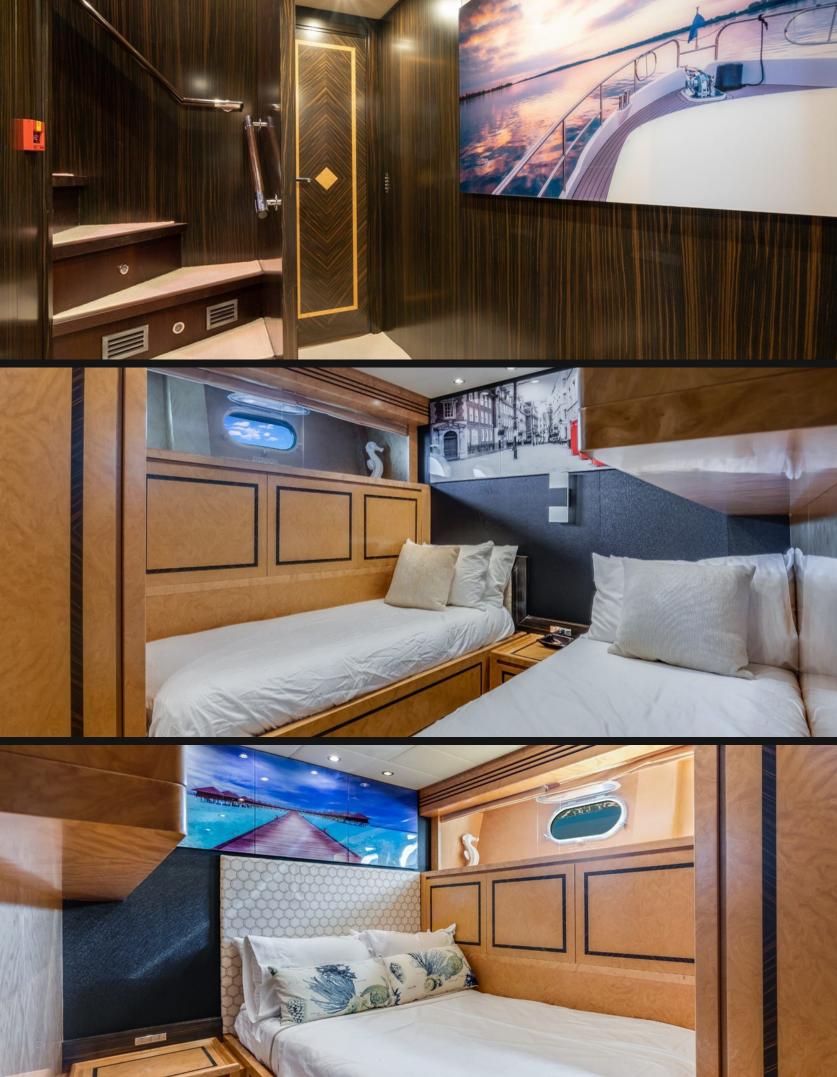

## **EXPERIENCE M/Y Encore**

Miami, Bahamas & Caribbean

M/Y Encore, a magnificent 112-foot Leopard, built by the ARNO Shipyard in Italy. Perfect for cruising the Bahamas & Caribbean with a 4' Draft. She sleeps 10 guests in 4 cabins included a full beam master cabin as well as a spacious VIP.