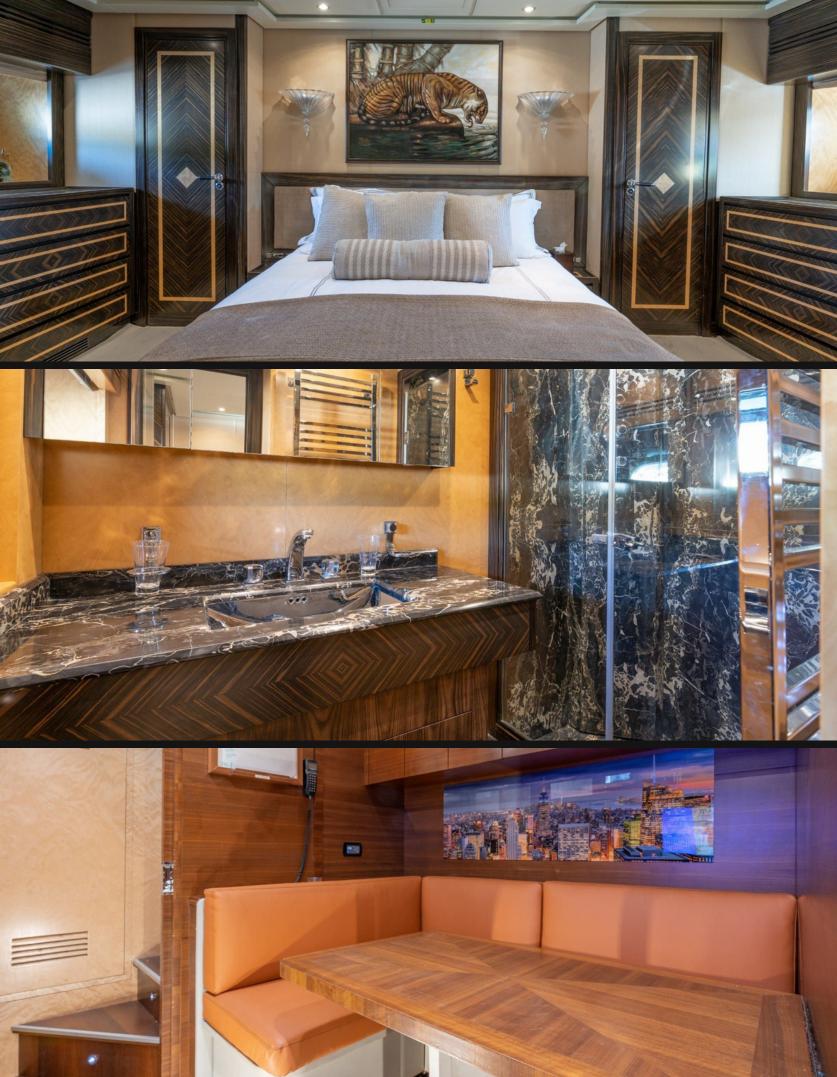

## **EXPERIENCE M/Y Encore**

Miami, Bahamas & Caribbean

M/Y Encore, a magnificent 112-foot Leopard, built by the ARNO Shipyard in Italy. Perfect for cruising the Bahamas & Caribbean with a 4' Draft. She sleeps 10 guests in 4 cabins included a full beam master cabin as well as a spacious VIP.