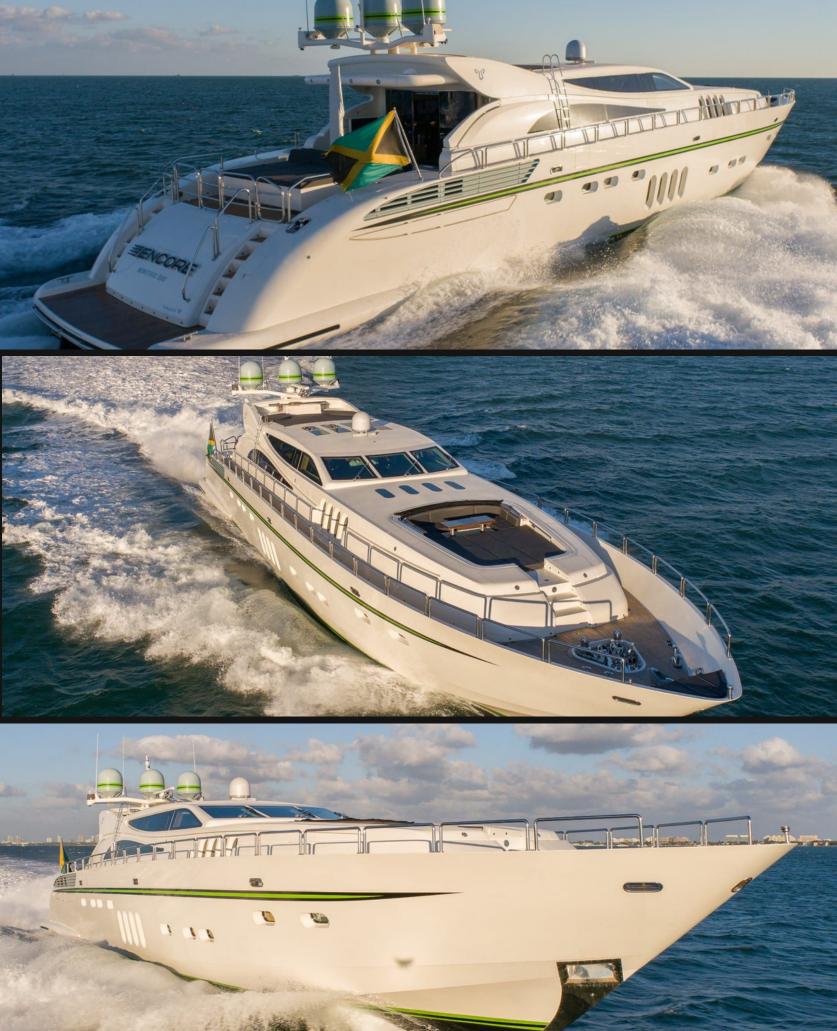

112' Leopard

## **EXPERIENCE M/Y Encore**

Miami, Bahamas & Caribbean

M/Y Encore, a magnificent 112-foot Leopard, built by the ARNO Shipyard in Italy. Perfect for cruising the Bahamas & Caribbean with a 4' Draft. She sleeps 10 guests in 4 cabins included a full beam master cabin as well as a spacious VIP.