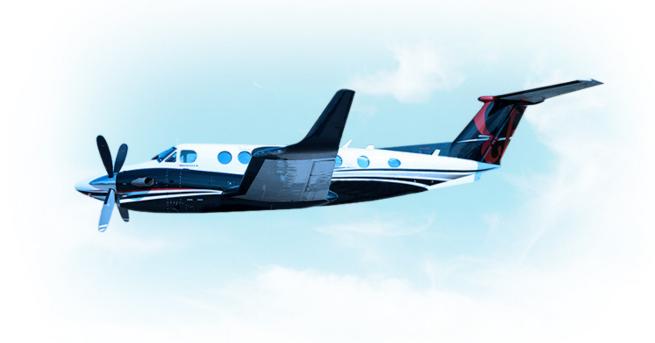

### Based in North America

The BEECHCRAFT KING AIR 350i aircraft is the world's most popular business turboprop. Its track record of success and reputation for building companies remains strong after 50 years of continuous innovation. True to its iconic name, the King Air 350i aircraft rules the skies with legendary performance that includes more payload, greater range, a quieter interior.