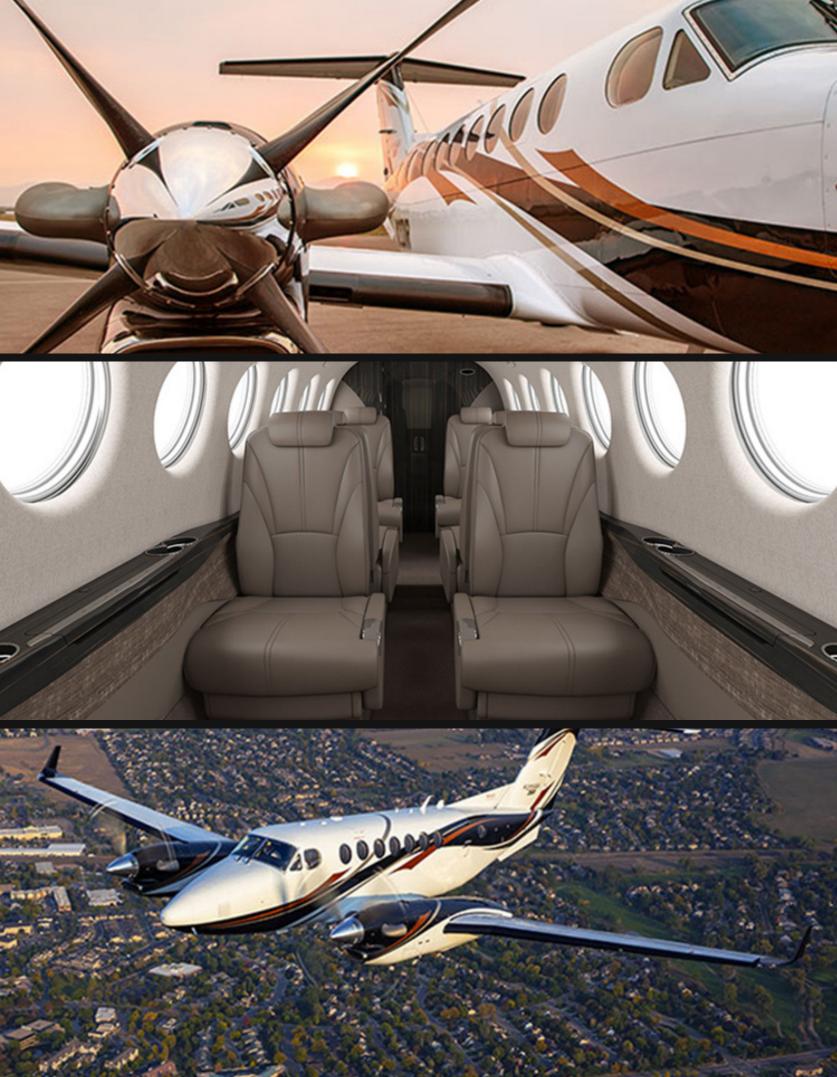

### Based in North America

The BEECHCRAFT KING AIR 350i aircraft is the world's most popular business turboprop. Its track record of success and reputation for building companies remains strong after 50 years of continuous innovation. True to its iconic name, the King Air 350i aircraft rules the skies with legendary performance that includes more payload, greater range, a quieter interior.

#### **Cabin Dimensions**

Height: 4' 8" Width: 4' 4" Length: 19' 6"

#### Seating

Belted Seats: 9