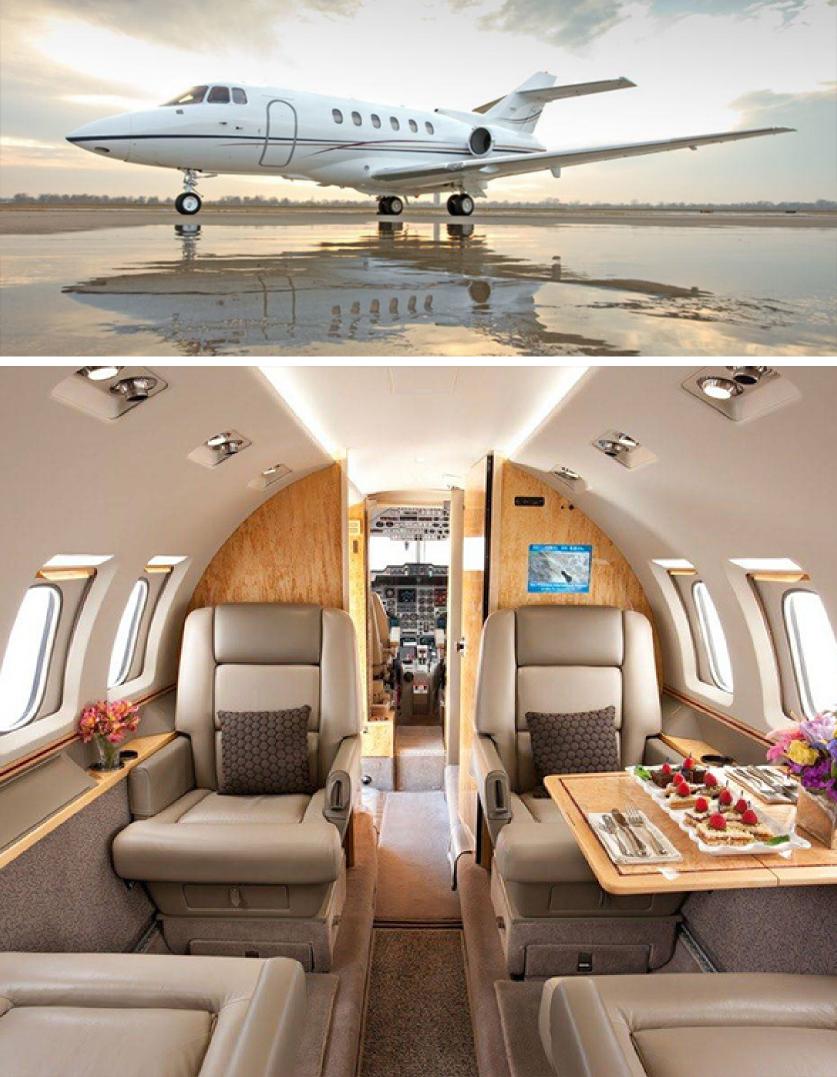

## **EXPERIENCE** The Hawker 850XP

Based in North America

The Hawker 850XP is a well-known business jet that is ideal for mid-range destinations and provides you with a luxury flight experience in a spacious cabin that fits up to 8 passengers and has an unique AFT Closet. With a maximum cruise speed of 513 MPH and a range of 2,642 nm you will reach your destination in a comfortable and economical way.

**Cabin Dimensions** 

Height: 5' 8" Width: 6' Length: 21' 3"

Seating Belted Seats: 6-8

NBAA Range Range: 2,642 nm

**Cruising Speed** 513 mph