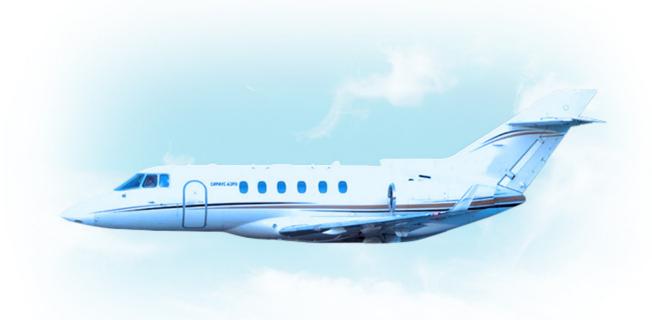

## **EXPERIENCE** The Hawker 850XP

Based in North America

The Hawker 850XP is a well-known business jet that is ideal for mid-range destinations and provides you with a luxury flight experience in a spacious cabin that fits up to 8 passengers and has an unique AFT Closet. With a maximum cruise speed of 513 MPH and a range of 2,642 nm you will reach your destination in a comfortable and economical way.