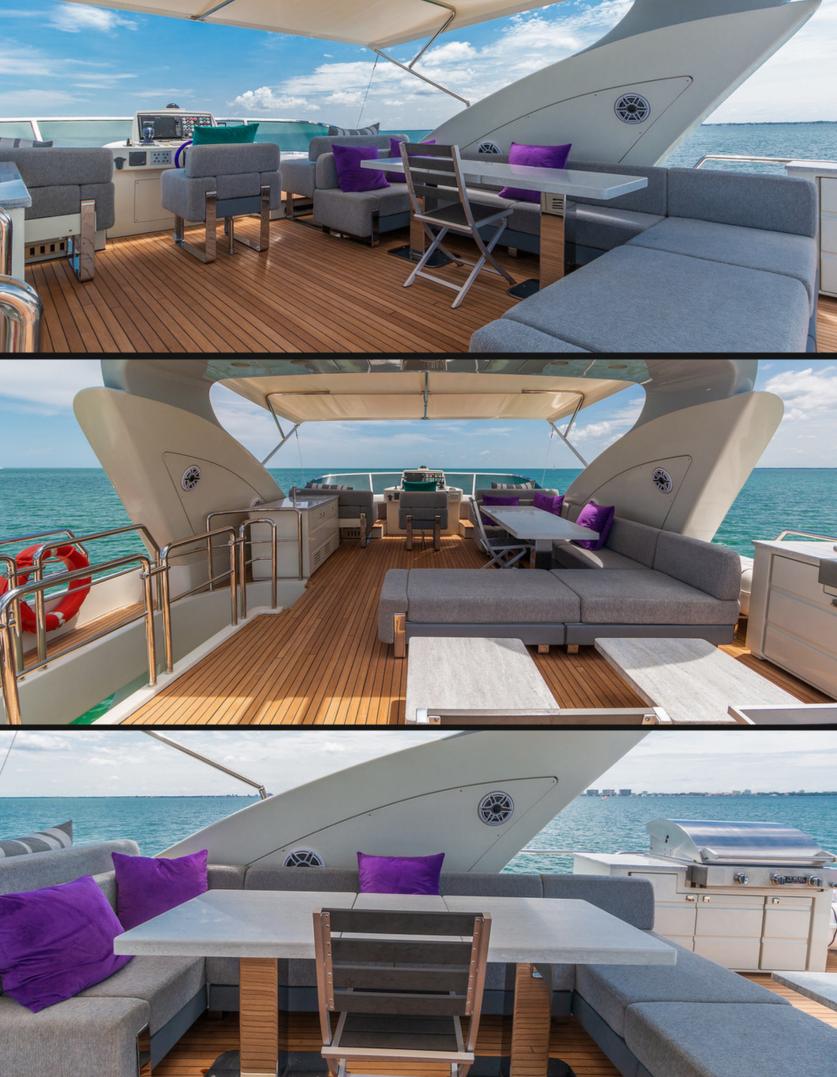

## **EXPERIENCE M/Y Scarlet**

Miami, Bahamas & Caribbean

The 103' Azimut S is one of the top motor yachts available today. She blends timeless style with a modern layout that is perfect for relaxing and entertaining on board. Her expansive aft deck is sure to impress with extended lounge seating and dining areas as well as an adjoining salon bar. The well laid out flybridge and bow seating areas offer further dining and sunbathing areas for guests to enjoy.