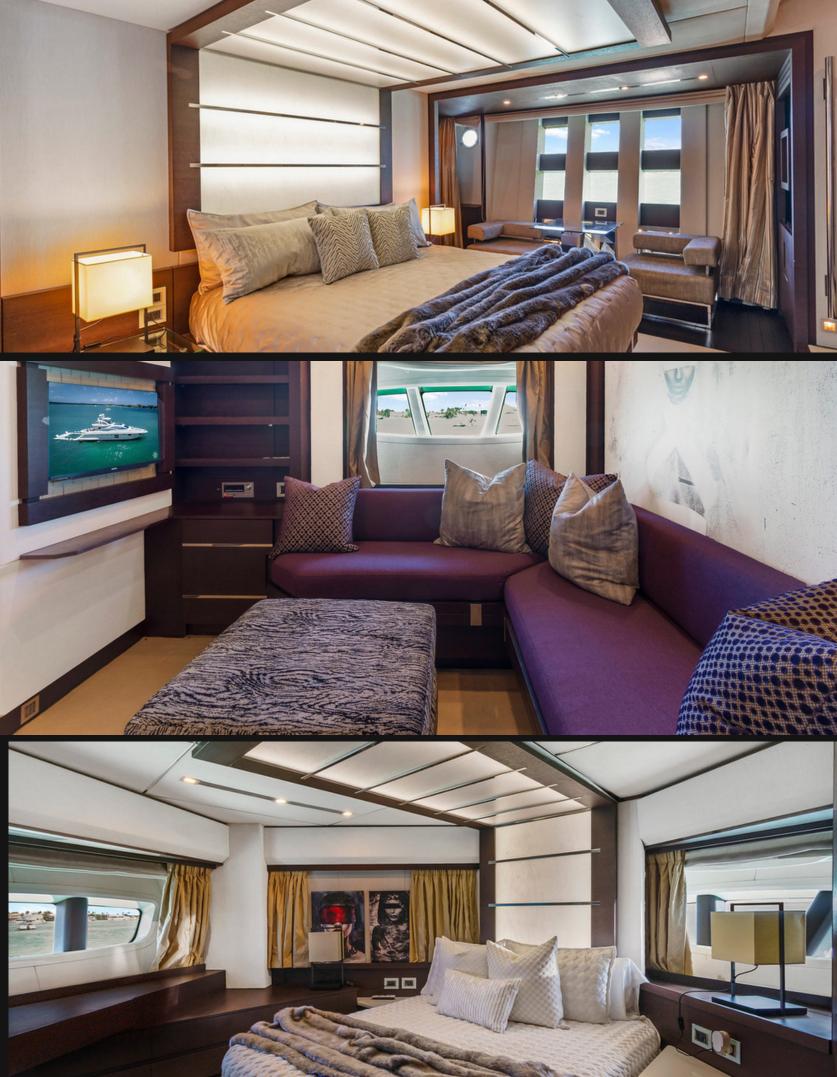

## **EXPERIENCE M/Y Scarlet**

Miami, Bahamas & Caribbean

The 103' Azimut S is one of the top motor yachts available today. She blends timeless style with a modern layout that is perfect for relaxing and entertaining on board. Her expansive aft deck is sure to impress with extended lounge seating and dining areas as well as an adjoining salon bar. The well laid out flybridge and bow seating areas offer further dining and sunbathing areas for guests to enjoy.

| Length           | Cabins | Guests | Sleeps | Crew |
|------------------|--------|--------|--------|------|
| <b>103'/31</b> m | 4      | 12     | 8      | 4    |