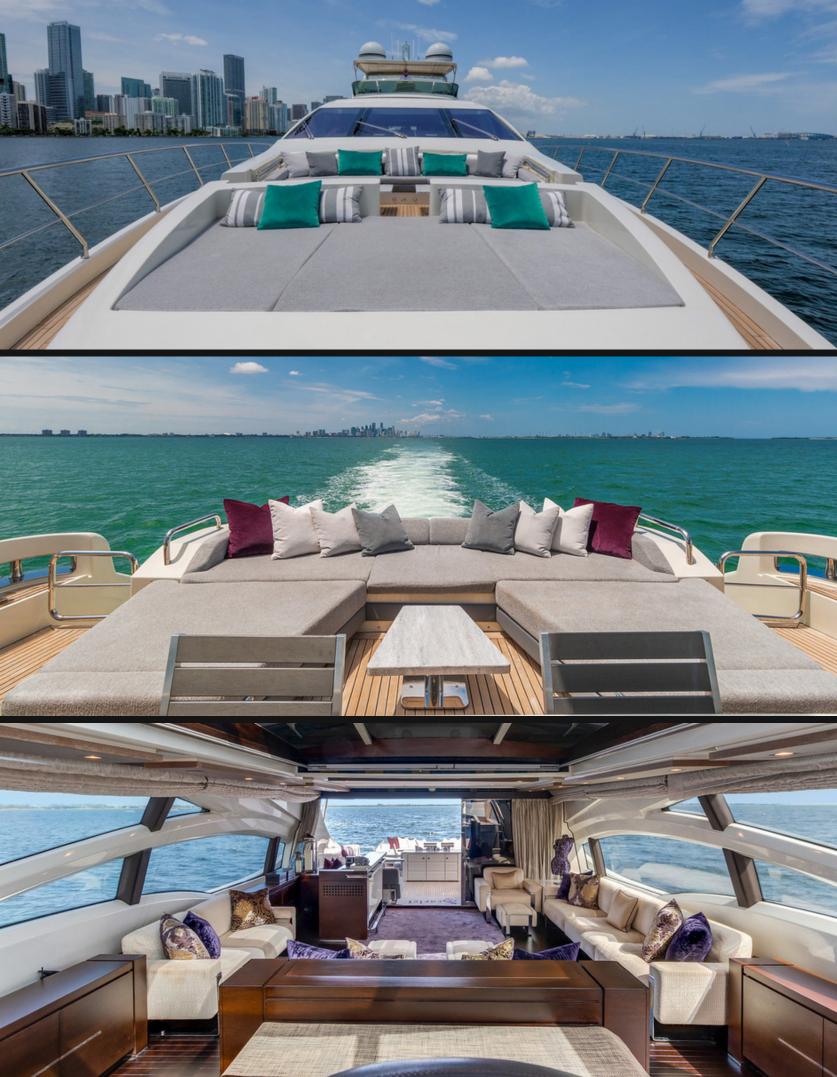

## **EXPERIENCE M/Y Scarlet**

Miami, Bahamas & Caribbean

The 103' Azimut S is one of the top motor yachts available today. She blends timeless style with a modern layout that is perfect for relaxing and entertaining on board. Her expansive aft deck is sure to impress with extended lounge seating and dining areas as well as an adjoining salon bar. The well laid out flybridge and bow seating areas offer further dining and sunbathing areas for guests to enjoy.