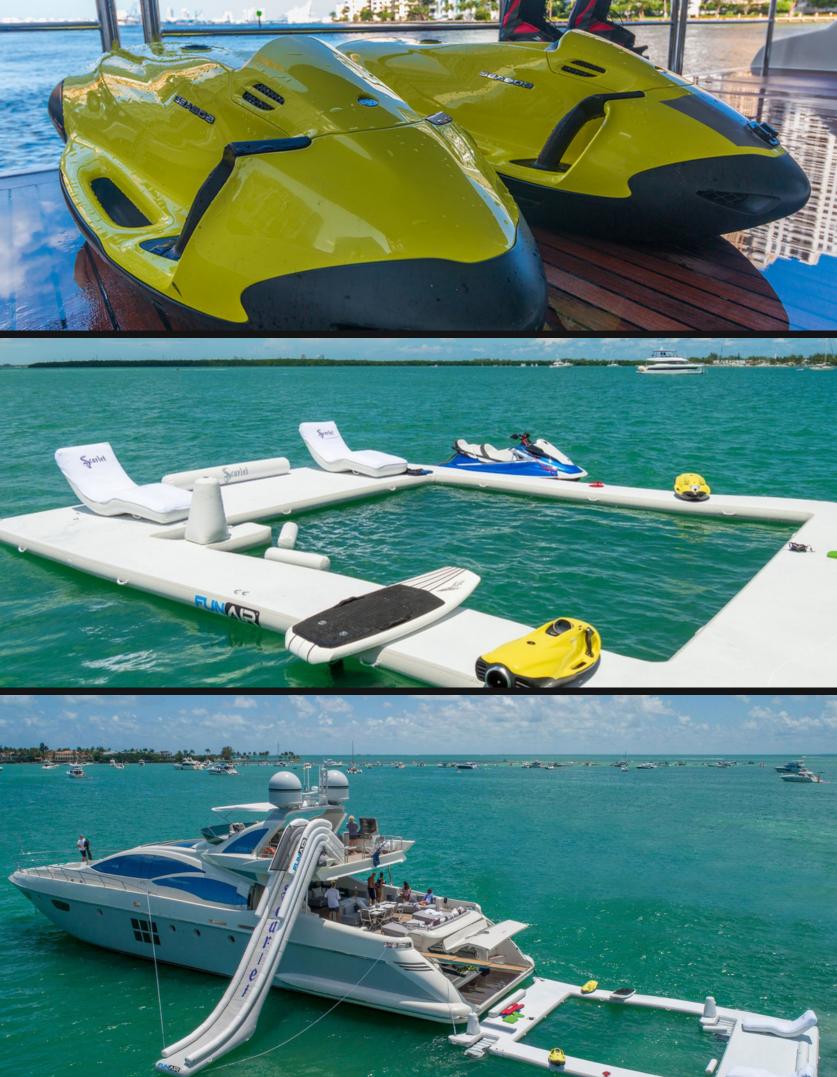

## **EXPERIENCE M/Y Scarlet**

Miami, Bahamas & Caribbean

The 103' Azimut S is one of the top motor yachts available today. She blends timeless style with a modern layout that is perfect for relaxing and entertaining on board. Her expansive aft deck is sure to impress with extended lounge seating and dining areas as well as an adjoining salon bar. The well laid out flybridge and bow seating areas offer further dining and sunbathing areas for guests to enjoy.

| Length           | Cabins | Guests | Sleeps | Crew |
|------------------|--------|--------|--------|------|
| <b>103'/31</b> m | 4      | 12     | 8      | 4    |