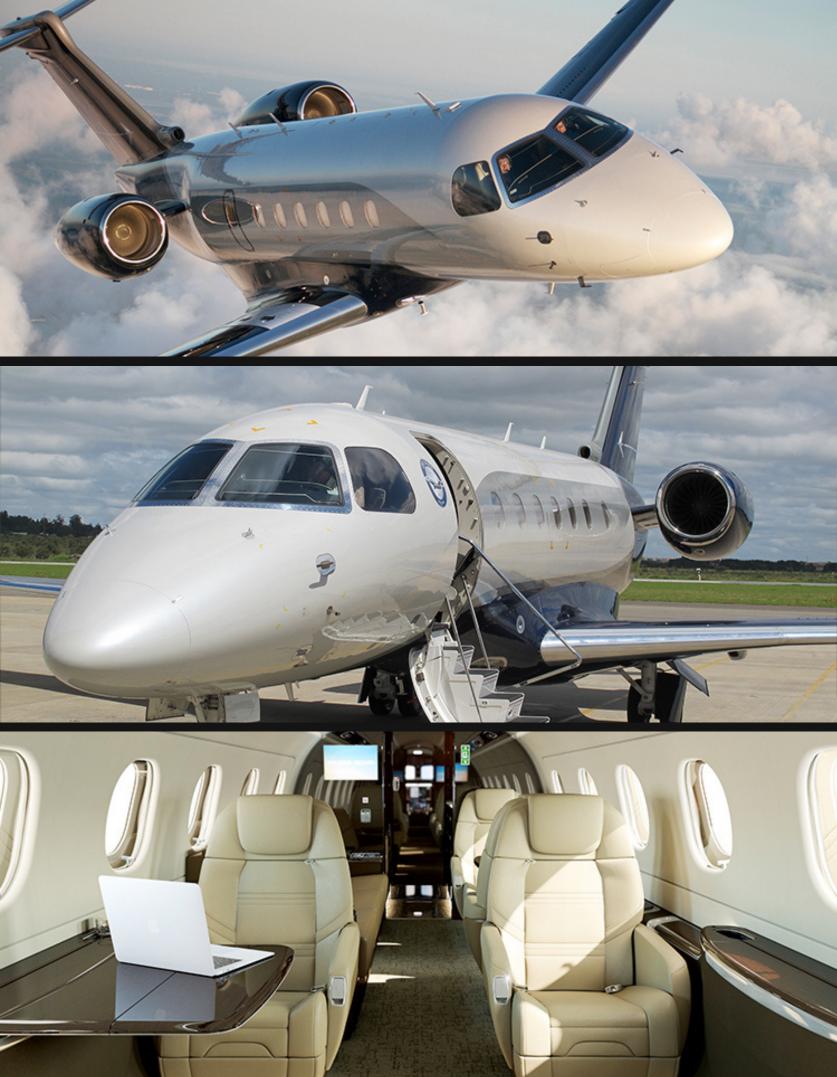

# **EXPERIENCE The Embraer Legacy 500**

## Based in North America

The Global express is the predecessor of the new global 5000 and 6000. It remains one of the most sought after private jet in business aviation. The Global express offers its passengers a very comfortable cabin, specifically designed to combine relaxation and productivity, all in a very pleasant space.

#### **Cabin Dimensions**

Height: 6' Width: 6' 11" Length: 22' 5"

## Seating

Belted Seats: 6-8