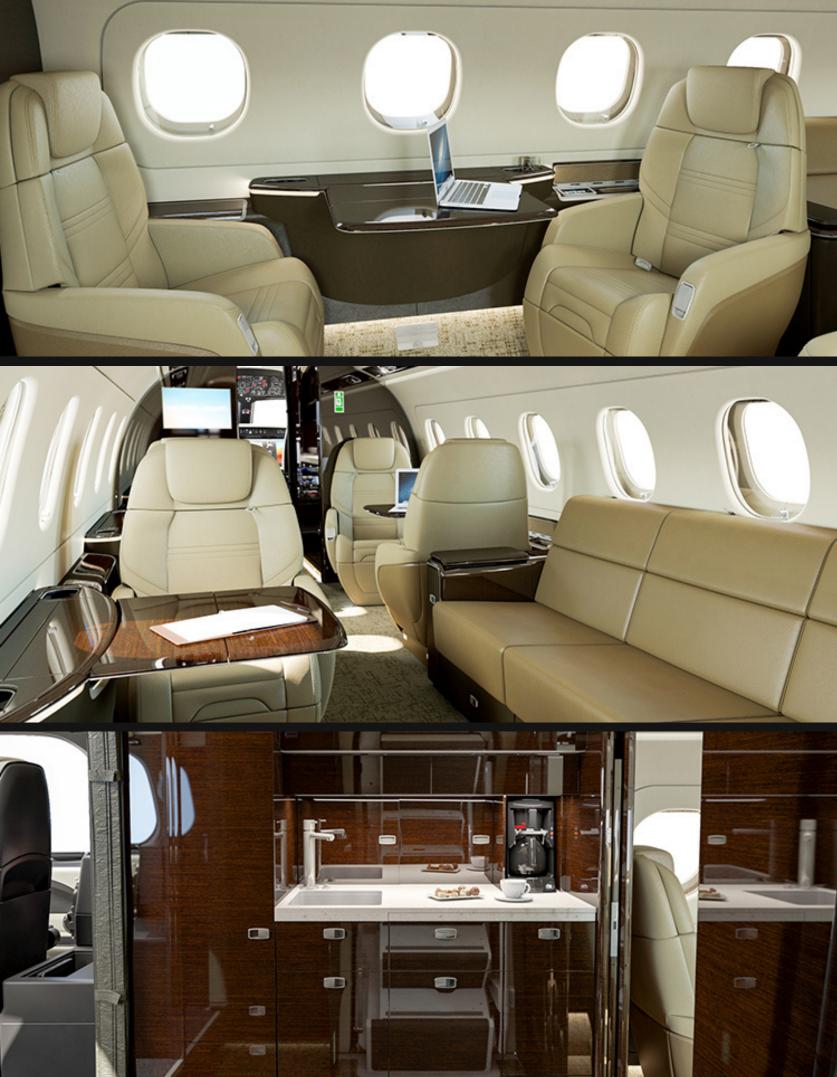

# **EXPERIENCE The Embraer Legacy 500**

## Based in North America

The Global express is the predecessor of the new global 5000 and 6000. It remains one of the most sought after private jet in business aviation. The Global express offers its passengers a very comfortable cabin, specifically designed to combine relaxation and productivity, all in a very pleasant space.

## Seating

Belted Seats: 6-8