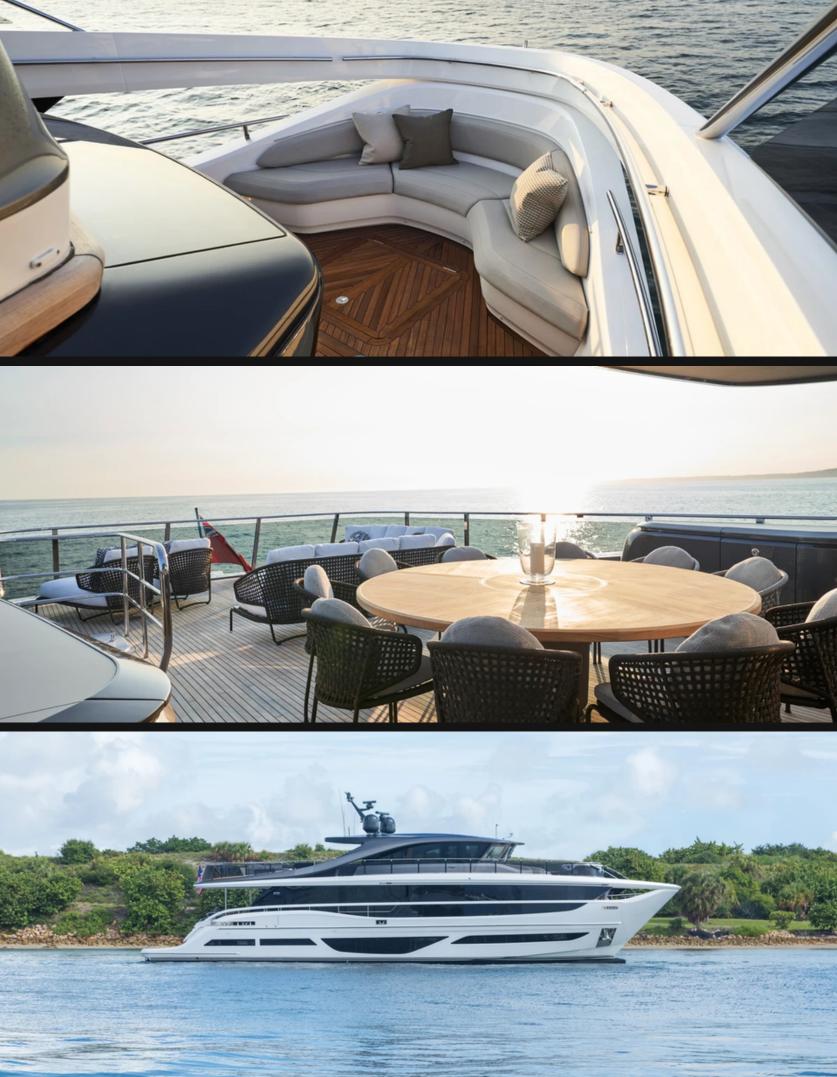

## **EXPERIENCE M/Y Monopoly**

Miami, Bahamas & Caribbean

Characterised by beautifully sculpted surfaces and long flowing lines, the X95 defines a striking design language. Both her flybridge and main deck cover almost the full length of the yacht, delivering expansive spaces with flexibility.

| Length  | Cabins | Guests | Sleeps | Crew |
|---------|--------|--------|--------|------|
| 95'/29m | 4      | 12     | 8      | 4    |