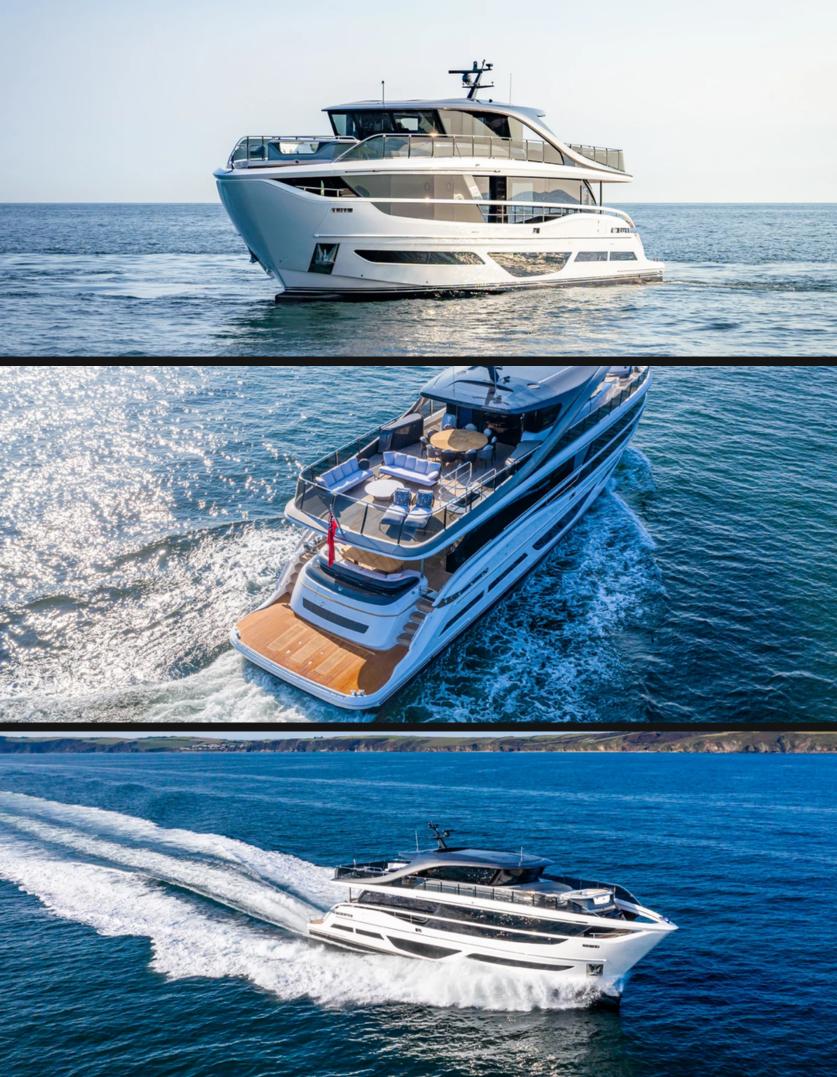

## **EXPERIENCE M/Y Monopoly**

Miami, Bahamas & Caribbean

Characterised by beautifully sculpted surfaces and long flowing lines, the X95 defines a striking design language. Both her flybridge and main deck cover almost the full length of the yacht, delivering expansive spaces with flexibility.

| Length  | Cabins | Guests | Sleeps | Crew |
|---------|--------|--------|--------|------|
| 95'/29m | 4      | 12     | 8      | 4    |