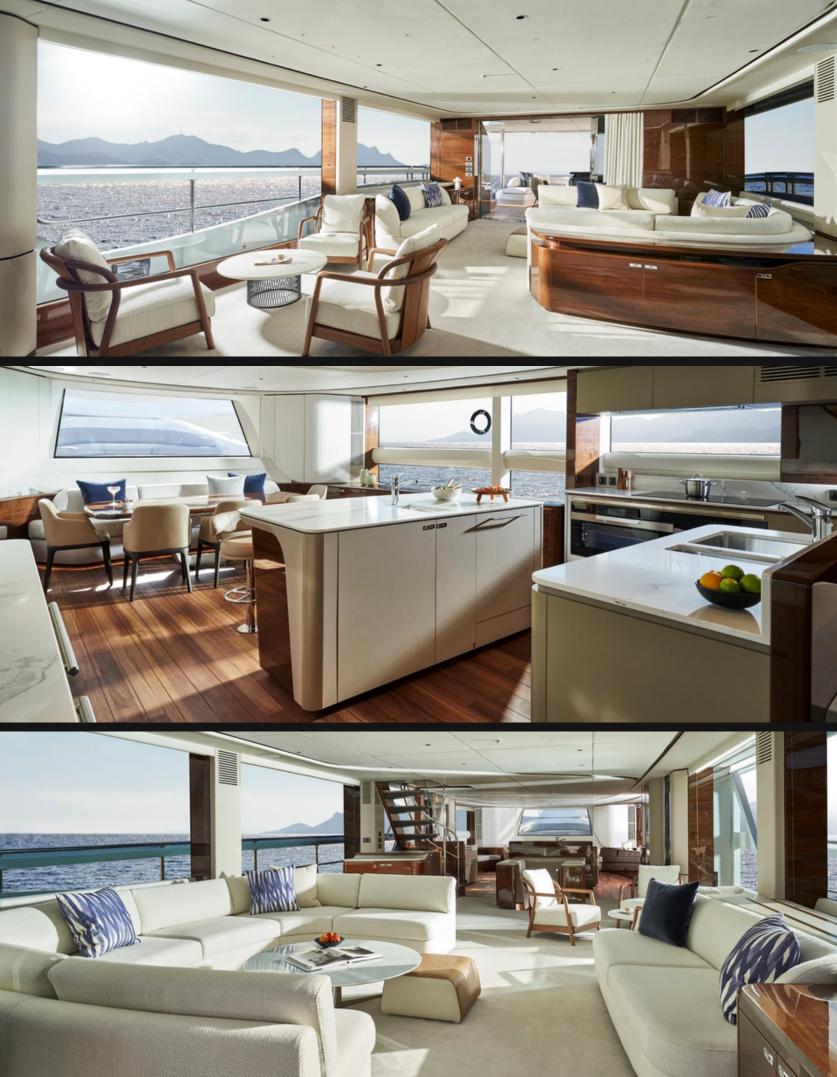

## **EXPERIENCE M/Y Monopoly**

Miami, Bahamas & Caribbean

Characterised by beautifully sculpted surfaces and long flowing lines, the X95 defines a striking design language. Both her flybridge and main deck cover almost the full length of the yacht, delivering expansive spaces with flexibility.