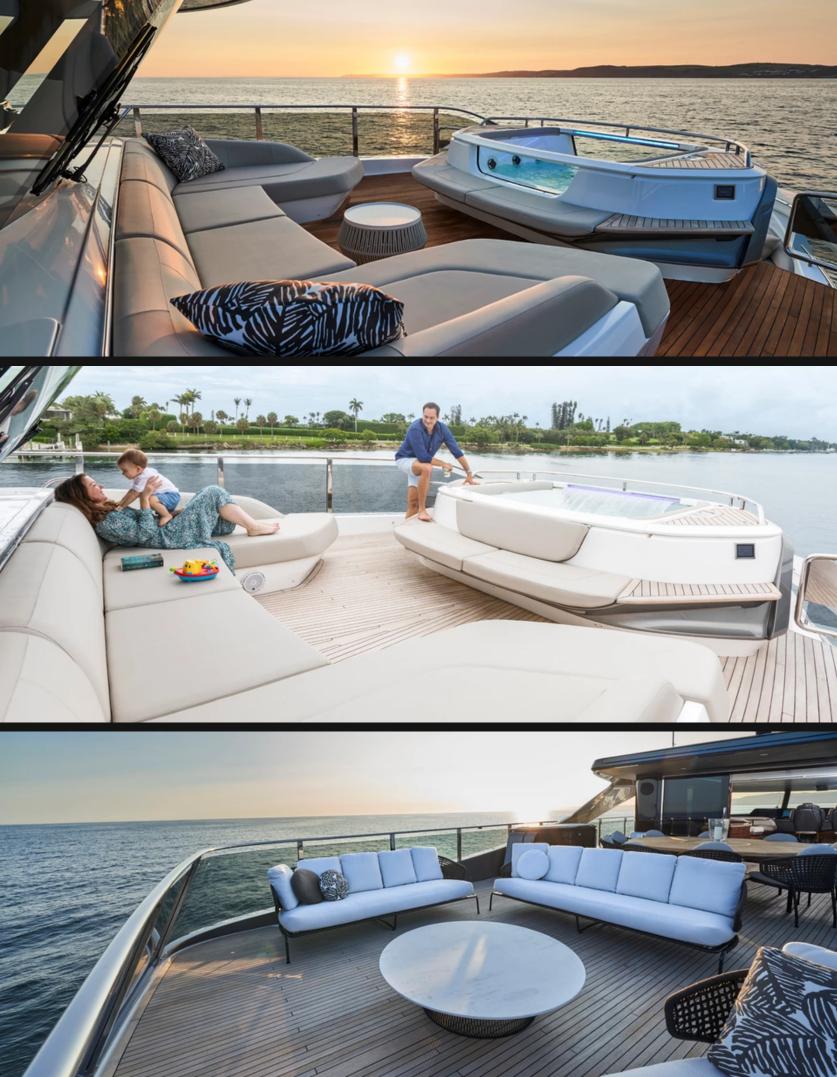

## **EXPERIENCE M/Y Monopoly**

Miami, Bahamas & Caribbean

Characterised by beautifully sculpted surfaces and long flowing lines, the X95 defines a striking design language. Both her flybridge and main deck cover almost the full length of the yacht, delivering expansive spaces with flexibility.