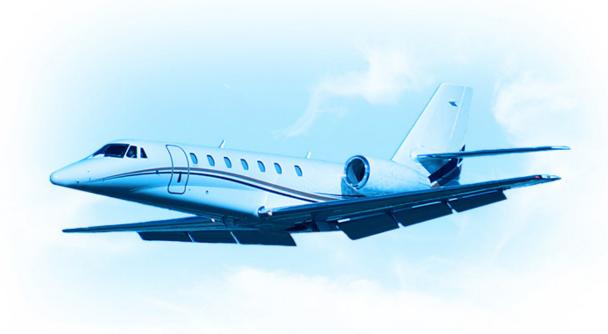

## Based in North America

The Cessna Citation Sovereign is in a class all its own. This midsize beauty can leap and be airborne from runways in just under 4,000 feet and has the ability to cross the United States non-stop. The Citation Sovereign's cabin is more than 24 feet long, allowing for a spacious interior feeling, with the capability to comfortably seat up to 9 passengers with a distinctive double club interior layout

**Cabin Dimensions** 

Height: 5′ 7" Width: 5′ 5" Length: 24'

Seating Belted Seats: 7-9

NBAA Range Range: 3,000 nm

**Cruising Speed** 525 mph