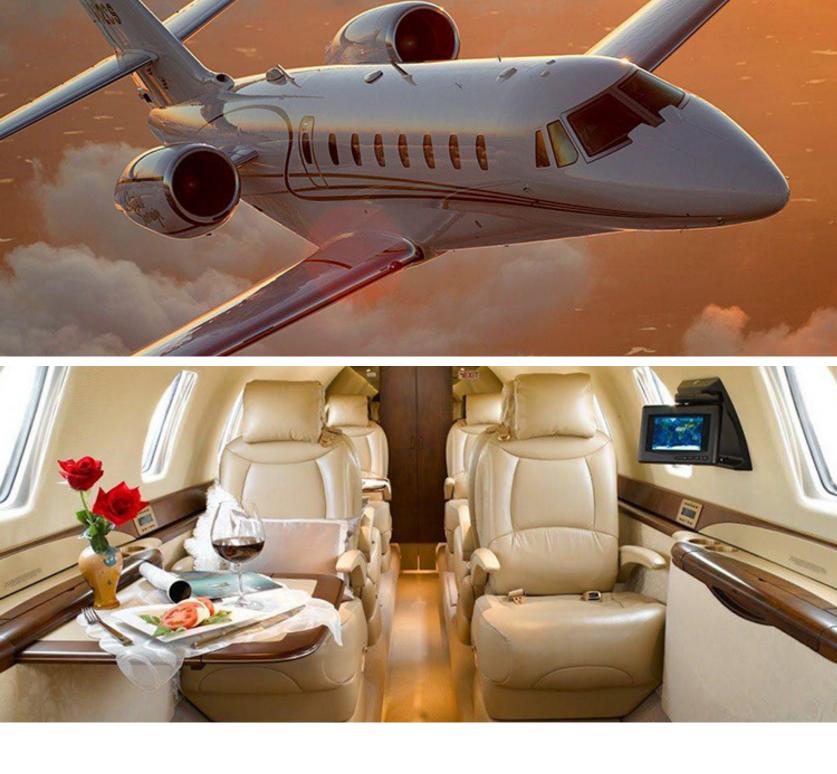

## Based in North America

The Cessna Citation Sovereign is in a class all its own. This midsize beauty can leap and be airborne from runways in just under 4,000 feet and has the ability to cross the United States non-stop. The Citation Sovereign's cabin is more than 24 feet long, allowing for a spacious interior feeling, with the capability to comfortably seat up to 9 passengers with a distinctive double club interior layout

**Cabin Dimensions** 

Height: 5′ 7" Width: 5′ 5" Length: 24'

Seating Belted Seats: 7-9

NBAA Range Range: 3,000 nm

**Cruising Speed** 525 mph