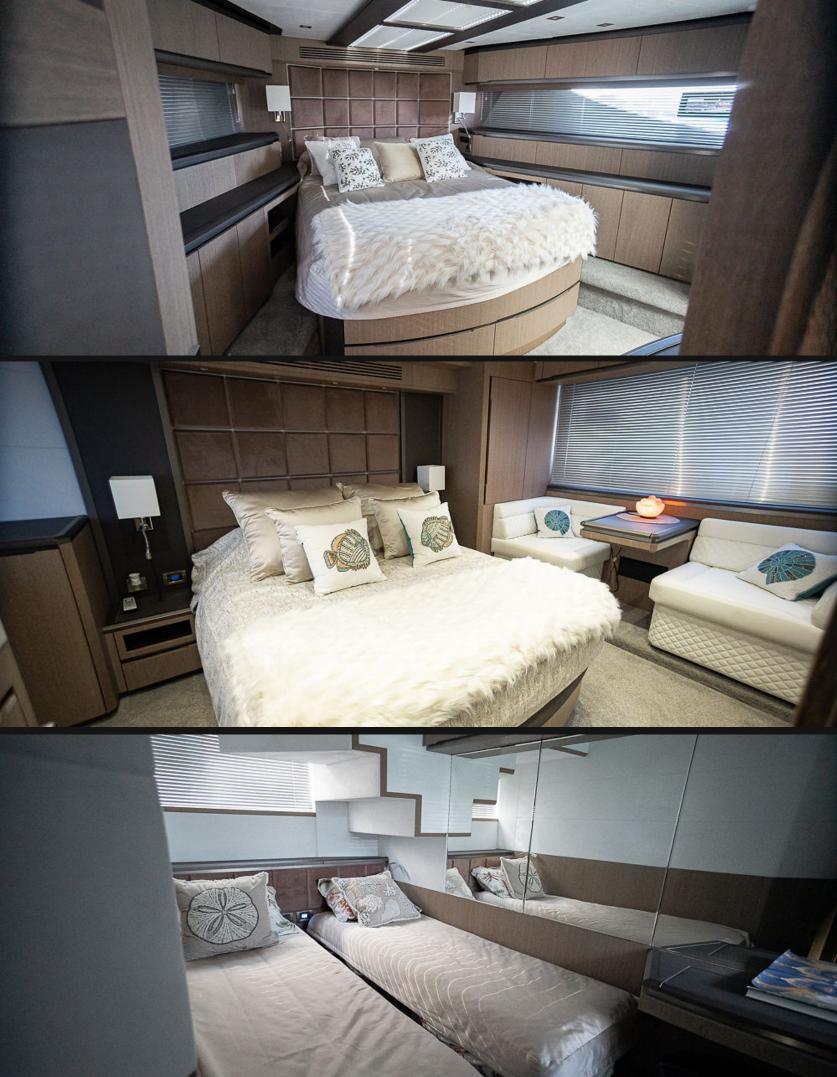

## **EXPERIENCE M/Y Here & Now**

Miami, Bahamas & Caribbean

The 65' Galeon impresses with its innovative space distribution. The aft cockpit seats 12, has an entertainment system with a retractable TV, and an electric sunshade. A hydraulic bath platform and skipper cabin are at the back. The top deck offers three sport seats and a sun pad. The forward deck has two movable sofas with foldable tables accessible through an electric front window entrance for sunbathing.

| Length  | Cabins | Guests | Sleeps | Crew |
|---------|--------|--------|--------|------|
| 65'/20m | 3      | 12     | 6      | 3    |