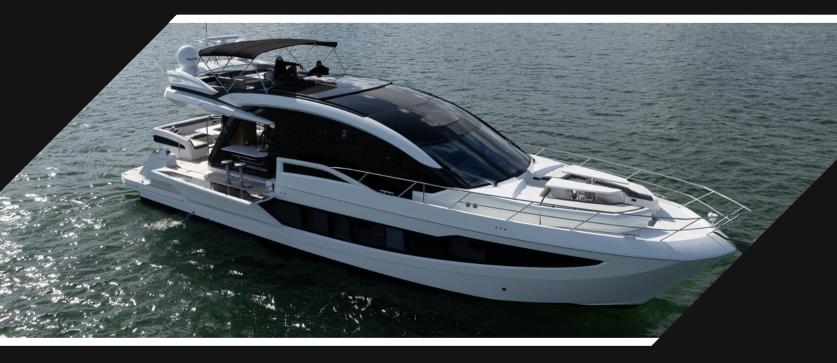

## **EXPERIENCE M/Y Here & Now**

Miami, Bahamas & Caribbean

The 65' Galeon impresses with its innovative space distribution. The aft cockpit seats 12, has an entertainment system with a retractable TV, and an electric sunshade. A hydraulic bath platform and skipper cabin are at the back. The top deck offers three sport seats and a sun pad. The forward deck has two movable sofas with foldable tables accessible through an electric front window entrance for sunbathing.

| Length  | Cabins | Guests | Sleeps | Crew |
|---------|--------|--------|--------|------|
| 65'/20m | 3      | 12     | 6      | 3    |