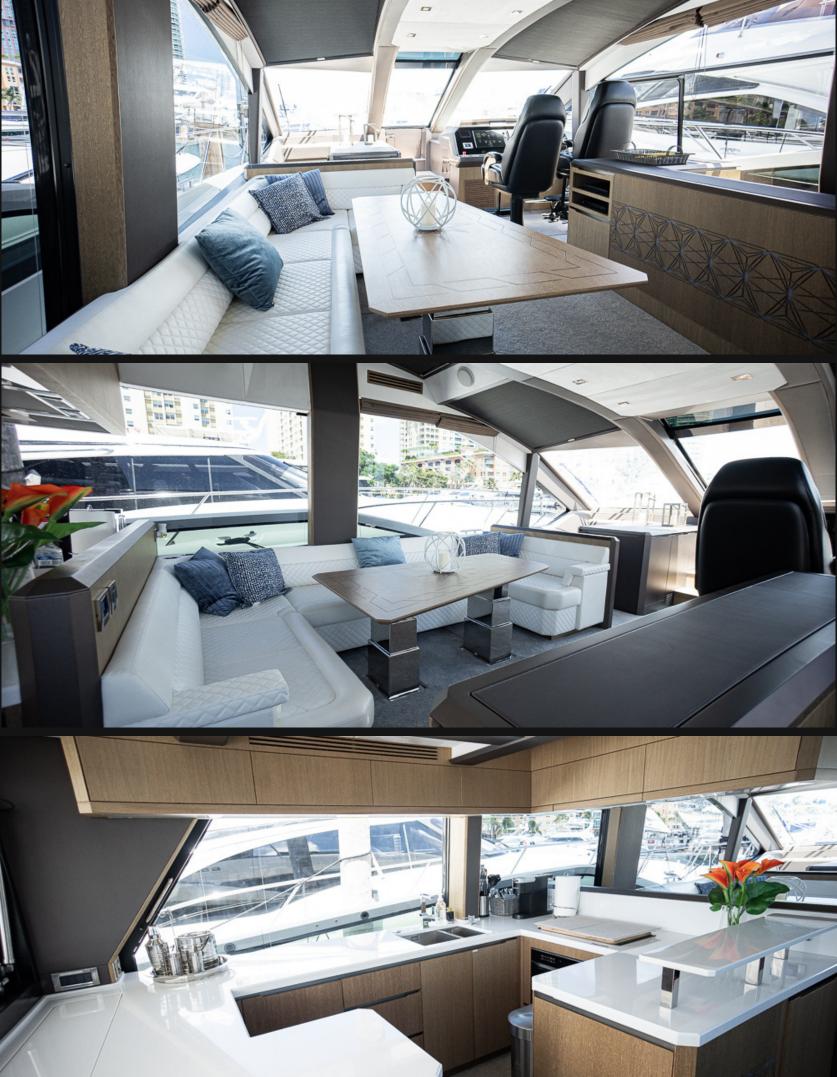

## **EXPERIENCE M/Y Here & Now**

Miami, Bahamas & Caribbean

The 65' Galeon impresses with its innovative space distribution. The aft cockpit seats 12, has an entertainment system with a retractable TV, and an electric sunshade. A hydraulic bath platform and skipper cabin are at the back. The top deck offers three sport seats and a sun pad. The forward deck has two movable sofas with foldable tables accessible through an electric front window entrance for sunbathing.