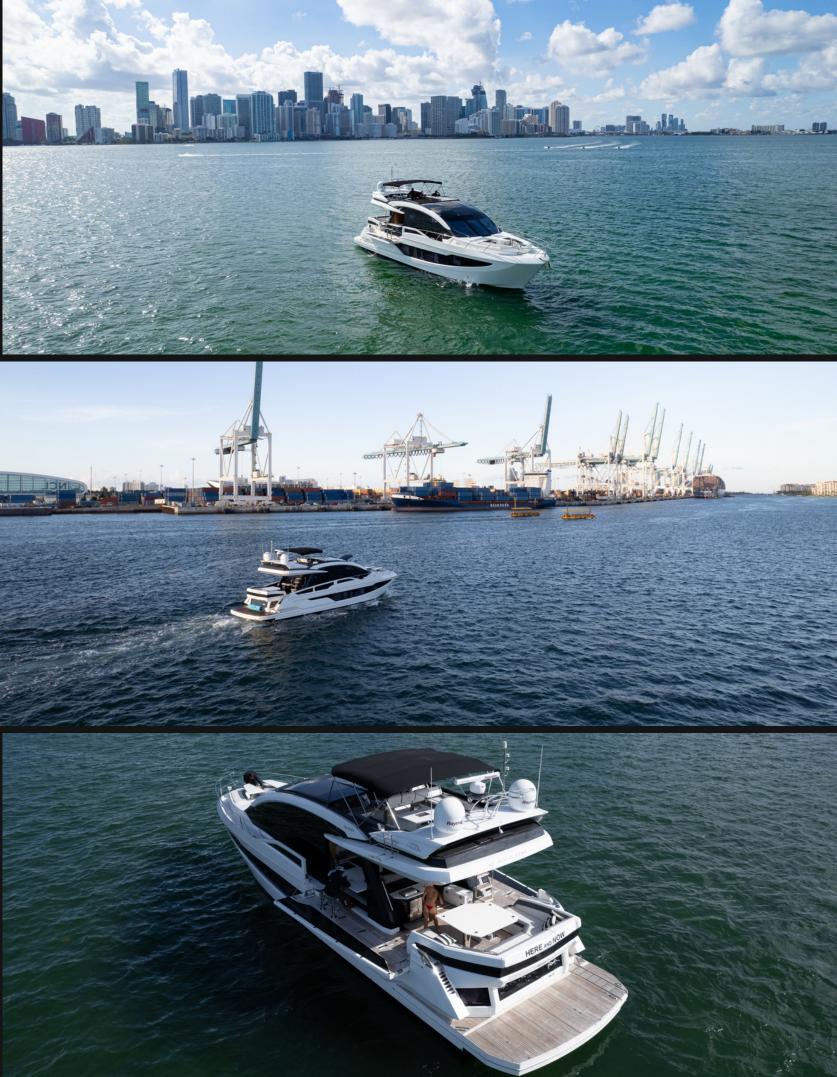

## **EXPERIENCE M/Y Here & Now**

Miami, Bahamas & Caribbean

The 65' Galeon impresses with its innovative space distribution. The aft cockpit seats 12, has an entertainment system with a retractable TV, and an electric sunshade. A hydraulic bath platform and skipper cabin are at the back. The top deck offers three sport seats and a sun pad. The forward deck has two movable sofas with foldable tables accessible through an electric front window entrance for sunbathing.

| Length  | Cabins | Guests | Sleeps | Crew |
|---------|--------|--------|--------|------|
| 65'/20m | 3      | 12     | 6      | 3    |