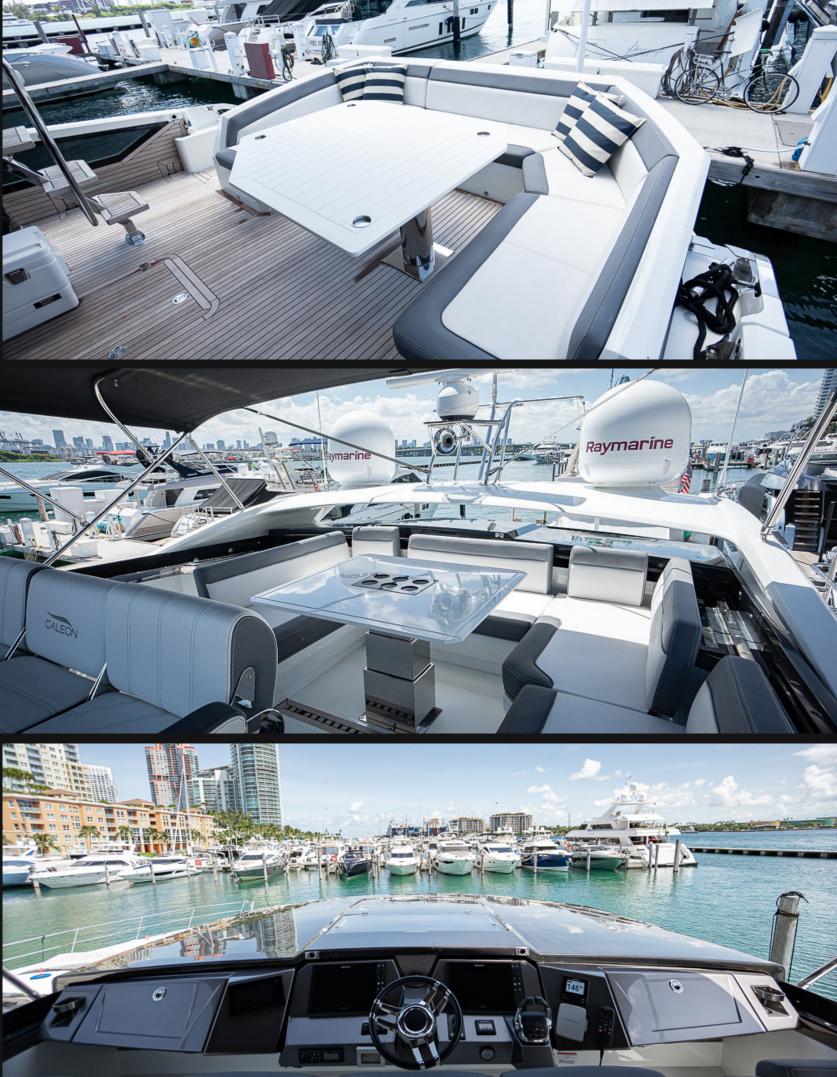

## **EXPERIENCE M/Y Here & Now**

Miami, Bahamas & Caribbean

The 65' Galeon impresses with its innovative space distribution. The aft cockpit seats 12, has an entertainment system with a retractable TV, and an electric sunshade. A hydraulic bath platform and skipper cabin are at the back. The top deck offers three sport seats and a sun pad. The forward deck has two movable sofas with foldable tables accessible through an electric front window entrance for sunbathing.